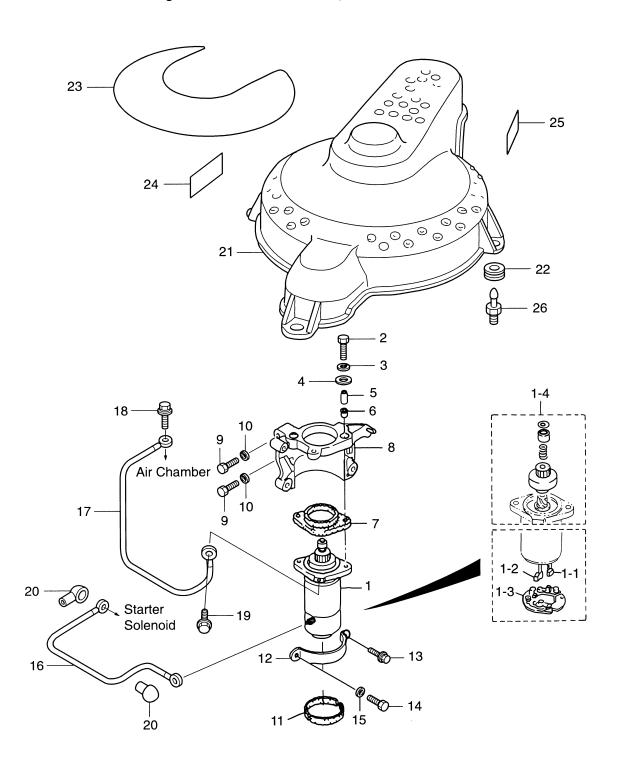

エレクトリックパーツ(スタータモータ) Fig. 10 ELECTRIC PARTS (STARTER MOTOR)

| 見出番号           | 部品番号                       | 部 品 名                                                    | 個数 Q'ty<br>D |         |
|----------------|----------------------------|----------------------------------------------------------|--------------|---------|
| Ref. No.       | Part No.                   | Description                                              | 115<br>A     | Remarks |
| 10-1           | 353-76010-4                | スタータモータ<br>Starter Motor                                 | 1            |         |
| 10-1-1         | 353-76012-3                | カーボンプラシ(+) * Positive Brush(+)                           | 2            |         |
| 10-1-2         | 353-76013-3                | カーボンフ"ラシ(一)<br>* Negative Brush(一)<br>フ"ラシスプリンク"         | 1            |         |
| 10-1-3         | 353-76017-1                | * Brush Spring<br>ヒ <sup>®</sup> ニオン                     | 3            |         |
| 10-1-4         | 353-76015-1                | * Pinion<br>ホ*ルト                                         | 1            |         |
| 10-2           | 910103-0840                | Bolt スプリング・ワッシャ                                          | 2            |         |
| 10-3           | 941303-0800                | Spring Washer<br>ワッシャ、8.5-24-1.5                         | 2            |         |
| 10-4           | 3B7-63730-0                | Washer, 8.5-24-1.5<br>スペーサ、8.4-12-21.5                   | 2            |         |
| 10-5           | 3C7-76003-0                | Spacer, 8.4-12-21.5<br>スタータモータマウント A                     | 2            |         |
| 10-6           | 3C7-76004-0                | Starter Motor Mount "A"<br>スタータモータマウント B                 | 2            |         |
| 10-7           | 3C7-76005-0                | Starter Motor Mount "B" スタータモータフ・ラケット                    | 1            |         |
| 10-8           | 3T1B05101-0                | Starter Motor Bracket<br>ホルト                             | 1            |         |
| 10-9           | 916114-0845                | Bolt スプリング・ワッシャ                                          | 3            |         |
| 10-10          | 941322-0800                | Spring Washer  39-94-95'\) Storter Mater Democr          | 2            |         |
| 10-11<br>10-12 | 3C7-76007-1<br>353-76009-2 | Starter Motor Damper<br>スタータモータハント<br>Starter Motor Band | 1            |         |
| 10-13          | 910113-5840                | ホルト<br>Bolt                                              | 1            |         |
| 10-14          | 910103-0820                | ホブルト<br>Bolt                                             | 1            |         |
| 10-15          | 940103-0800                | ワッシャ<br>Washer                                           | 1            |         |
| 10-16          | 3U1-76141-0                | スタータケープル<br>Starter Cable                                | 1            | L=500   |
| 10-17          | 3T1-76141-0                | スタータケープル<br>Starter Cable                                | 1            | L=300   |
| 10-18          | 910103-5612                | ホ*ルト<br>Bolt<br>+*# L                                    | 1            |         |
| 10-19          | 910103-5816                | ホ・ルト<br>Bolt<br>ターミナルキャップ                                | 1            |         |
| 10-20          | 3A3-76145-0                | マーミナルキャック<br>Terminal Cap<br>リンク*キ*ヤカハ*ー                 | 2            |         |
| 10-21          | 3T1-06301-0                | Ring Gear Cover<br>グロメット、16-2.5                          | 1            |         |
| 10-22          | 3T1-67005-0                | Grommet, 16-2.5<br>コーションテ カル B                           | 4            |         |
| 10-23          | 3T1-72181-0                | Caution Decal "B"                                        | 1            |         |
| 10-24          | 3Y9-72194-0                | Fuse Decal<br>スパークプラグ・テ・カル                               | 1            |         |
| 10-25          | 3Y7-72026-0                | Spark Plug Decal                                         | 1            |         |
| 10-26          | 1E0-36056-0                | Ring Gear Cover Hook                                     | 4            |         |