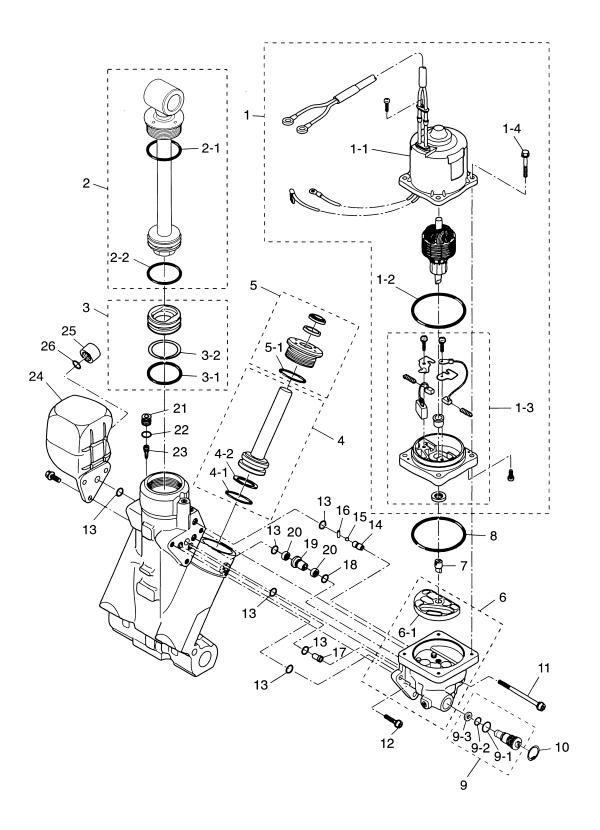

### **CONTENTS**

| Fig. 1  | CYLINDER • CRANK CASE                      | 5  |
|---------|--------------------------------------------|----|
| Fig. 2  | PISTON & CRANK SHAFT                       | 11 |
| Fig. 3  | AIR CHAMBER                                | 13 |
| Fig. 4  | AIR RAIL                                   | 15 |
| Fig. 5  | FFP ASS'Y (FUEL PUMP PARTS)                | 19 |
| Fig. 6  | VAPOR SEPARATOR & FUEL LINE                | 21 |
| Fig. 7  | THROTTLE_                                  | 25 |
| Fig. 8  | MAGNETO_                                   | 29 |
| Fig. 9  | ELECTRIC PARTS (ECU & DIAGRAM)             | 31 |
| Fig. 10 | ELECTRIC PARTS (STARTER MOTOR)             | 35 |
| Fig. 11 | AIR COMPRESSOR                             | 37 |
| Fig. 12 | OIL PUMP                                   | 41 |
| Fig. 13 | DRIVE SHAFT HOUSING                        | 45 |
| Fig. 14 | GEAR CASE (DRIVE SHAFT)                    | 49 |
| Fig. 15 | GEAR CASE (PROPELLER SHAFT)                | 55 |
| Fig. 16 | <u>SHIFT</u>                               | 59 |
| Fig. 17 | BRACKET                                    | 61 |
| Fig. 18 | POWER TRIM & TILT                          | 67 |
| Fig. 19 | BOTTOM COWL                                | 71 |
| Fig. 20 | TOP COWL                                   | 75 |
| Fig. 21 | SEPARATE FUEL TANK (OPTION)                | 77 |
| Fig. 22 | ACCESSORIES                                | 79 |
| Fig. 23 | OPTIONAL PARTS (1) METERS                  | 81 |
| Fig. 24 | OPTIONAL PARTS (2) REMOTE CONTROL BINNACLE | 85 |
| Fig. 25 | OPTIONAL PARTS (3) MISC.                   | 87 |
| Fig. 26 | REMOTE CONTROL                             | 89 |
| Fig. 27 | ASSEMBLY • KITS                            | 91 |