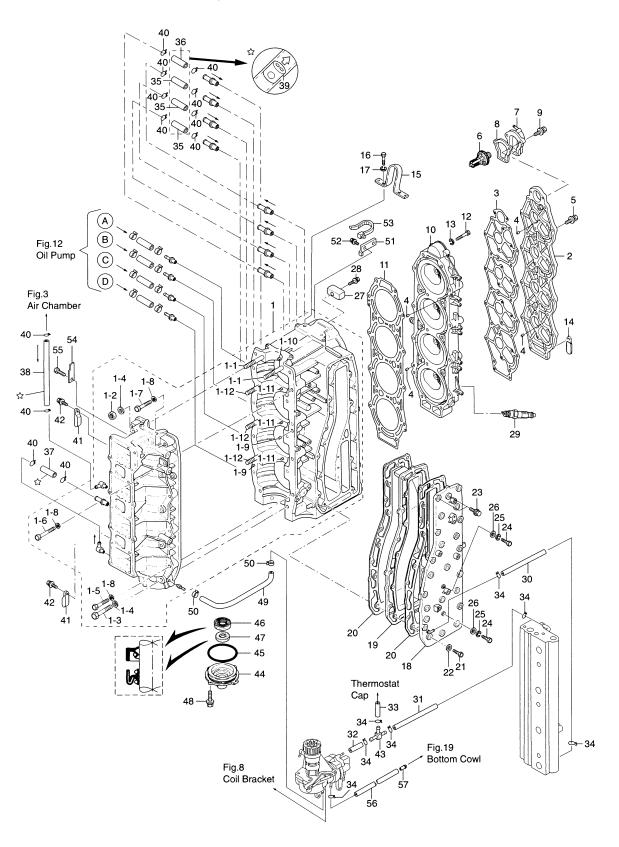

シリンダクランクケース Fig. 1 CYLINDER CRANK CASE

| 見出番号     | 部品番号        | 部 品 名                                                                | 個数 Q'ty  | <br>備 考 |
|----------|-------------|----------------------------------------------------------------------|----------|---------|
| Ref. No. | Part No.    | Description                                                          | 115<br>A | Remarks |
| 1-1      | 3T1B01100-0 | シリンタ・クランクケース<br>CylinderーCrank Case                                  | 1        |         |
| 1-1-1    | 915324-1065 | スタット・ホ・ルト * Stud Bolt                                                | 2        |         |
| 1-1-2    | 931121-1000 | ナット、10-P1.25<br>* Nut, 10-P1.25<br>ホ*ルト                              | 5        |         |
| 1-1-3    | 916129-1065 | * Bolt フッシャ、10.5-20-3.2                                              | 5        |         |
| 1-1-4    | 3B7-01116-0 | * Washer, 10.5-20-3.2                                                | 10       |         |
| 1-1-5    | 916124-0850 | ホ*ルト<br>* Bolt<br>ホ*ルト                                               | 9        |         |
| 1-1-6    | 916124-0865 | * Bolt                                                               | 1        |         |
| 1-1-7    | 916124-0840 | * Bolt                                                               | 2        |         |
| 1-1-8    | 345-01015-0 | ワッシャ、8.5-19.5-3.2<br>* Washer, 8.5-19.5-3.2                          | 12       |         |
| 1-1-9    | 345-01111-0 | ダウェルピン、6−12<br>* Dowel Pin, 6−12                                     | 2        |         |
| 1-1-10   | 3T9-00117-0 | メインへ アリング ず ウェルヒッン<br>* Main Bearing Dowel Pin                       | 1        |         |
| 1-1-11   | 345-00117-0 | メインヘ゛アリンケ゛ダ゛ウェルヒ゜ン<br>* Main Bearing Dowel Pin                       | 3        |         |
| 1-1-12   | 915324-1055 | スタット・ホールト<br>* Stud Bolt<br>シリンタ・ヘット・カハ・ー                            | 3        |         |
| 1-2      | 3T1B01021-0 | Cylinder Head Cover                                                  | 1        |         |
| 1-3      | 3T1-01024-0 | シリンダ・ヘット・カハーカ・スケット<br>Cylinder Head Cover Gasket                     | 1        |         |
| 1-4      | 334-65012-0 | ダウエルピン、4−10<br>Dowel Pin, 4−10                                       | 4        |         |
| 1-5      | 910121-7625 | ホルト<br>Bolt                                                          | 10       |         |
| 1-6      | 3C7-01030-0 | サーモスタット<br>Thermostat                                                | 1        |         |
| 1-7      | 3T9B01060-0 | サーモスタットキャップ<br>Thermostat Cap                                        | 1        |         |
| 1-8      | 3T9-01032-0 | サーモスタットキャップ か スケット<br>Thermostat Cap Gasket                          | 1        |         |
| 1-9      | 910113-5640 | ホルト<br>Bolt                                                          | 3        |         |
| 1-10     | 3T1B01091-0 | シリンダ ヘット*<br>Cylinder Head                                           | 1        |         |
| 1-11     | 3T1-01005-0 | シリンダ ヘット オスケット<br>Cylinder Head Gasket                               | 1        |         |
| 1-12     | 916129-0875 | ホ*ルト<br>Bolt                                                         | 14       |         |
| 1-13     | 345-01015-0 | ワッシャ、8.5-19.5-3.2<br>Washer, 8.5-19.5-3.2                            | 14       |         |
| 1-14     | 3T5-06971-0 | クランプ、8.5-85P<br>Clamp, 8.5-85P                                       | 1        |         |
| 1-15     | 3C7-01513-1 | ハンカ・<br>Hanger                                                       | 1        |         |
| 1-16     | 910114-0820 | ホルト<br>Bolt                                                          | 2        |         |
| 1-17     | 941322-0800 | スプ <sup>°</sup> リンク <sup>*</sup> ワッシャ<br>Spring Washer               | 2        |         |
| 1-18     | 3T1B02300-0 | エキソ <sup>*</sup> ーストカハ <sup>*</sup> ー (アウタ)<br>Exhaust Cover (Outer) | 1        |         |

シリンダクランクケース Fig. 1 CYLINDER CRANK CASE

| ——————<br>見出番号 | 部品番号        | 部 品 名                                                                                                 | 個数 Q'ty  | 備考                          |
|----------------|-------------|-------------------------------------------------------------------------------------------------------|----------|-----------------------------|
| Ref. No.       | Part No.    | Description                                                                                           | 115<br>A | Remarks                     |
| 1-19           | 3C7B02302-0 | エキソーストカハー(インナ)<br>Exhaust Cover (Inner)                                                               | 1        |                             |
| 1-20           | 3C7-02305-0 | エキソ <sup>・</sup> ーストカハ <sup>・</sup> ーカ <sup>・</sup> スケット<br>Exhaust Cover Gasket<br>ホ <sup>・</sup> ルト | 2        |                             |
| 1-21           | 910114-0835 | Bolt                                                                                                  | 21       |                             |
| 1-22           | 940121-0800 | ワッシャ<br>Washer<br>ホ´ルト                                                                                | 21       |                             |
| 1-23           | 910113-5840 | Bolt                                                                                                  | 2        |                             |
| 1-24           | 910114-0630 | ホ <sup>*</sup> ルト<br>Bolt<br>スプ <sup>°</sup> リンク <sup>*</sup> ワッシャ                                    | 2        |                             |
| 1-25           | 941322-0600 | Spring Washer                                                                                         | 2        |                             |
| 1-26           | 940121-0600 | ワッシャ<br>Washer                                                                                        | 2        |                             |
| 1-27           | 3B7-60218-1 | アノート・<br>Anode                                                                                        | 1        |                             |
| 1-28           | 910103-5630 | ホブルト<br>Bolt                                                                                          | 1        |                             |
| 1-29           | 9701-1-1109 | スパークプ <sup>°</sup> ラグ<br>Spark Plug                                                                   | 4        | NGK: IZFR5J                 |
| 1-30           | 98AB-5-0360 | コ <sup>*</sup> ムホース<br>Rubber Hose                                                                    | 1        | Exhaust cover – Air rail    |
| 1-31           | 98AB-5-0065 | コ <sup>・</sup> ムホース<br>Rubber Hose<br>コ <sup>・</sup> ムホース                                             | 1        | Air rail-T-nipple           |
| 1-32           | 98AB-5-0065 | Rubber Hose                                                                                           | 1        | T-nipple - Air compressor   |
| 1-33           | 98AB-5-0115 | コ・ムホース<br>Rubber Hose                                                                                 | 1        | T-nipple - Thermostat cap   |
| 1-34           | 338-02215-0 | クリップ゜φ 10<br>Clip, φ 10                                                                               | 7        |                             |
| 1-35           | 98AL-4-0080 | ルプリケーションホース<br>Lubrication Hose                                                                       | 3        | Cylinder #1,2,3 (Starboard) |
| 1-36           | 98AL-4-0480 | ルフ <sup>*</sup> リケーションホース<br>Lubrication Hose                                                         | 1        | Cylinder #4 (Starboard)     |
| 1-37           | 98AL-4-0300 | ルプリケーションホース<br>Lubrication Hose                                                                       | 1        | Crank case (Starboard)      |
| 1-38           | 98AL-4-0280 | ルプリケーションホース<br>Lubrication Hose                                                                       | 1        | Crank case (Starboard)      |
| 1-39           | 393-01160-0 | チェックハ・ルフ・<br>Check Valve                                                                              | 6        |                             |
| 1-40           | 338-01133-0 | クリップ゜φ 7<br>Clip, φ 7                                                                                 | 12       |                             |
| 1-41           | 345-06915-0 | クランプ、6.5-14L<br>Clamp, 6.5-14L                                                                        | 2        |                             |
| 1-42           | 910103-6612 | ポルト<br>Bolt                                                                                           | 2        |                             |
| 1-43           | 3T7-01175-0 | T ニップル (バルプ付)<br>T-Nipple (with Valve)                                                                | 1        |                             |
| 1-44           | 3B7-01291-1 | クランクケースヘット・<br>Crank Case Head                                                                        | 1        |                             |
| 1-45           | 171-00053-0 | O リンク <sup>*</sup> 、2-74.5<br>O-Ring, 2-74.5                                                          | 1        |                             |
| 1-46           | 3T9-00121-0 | オイルシール、35-58-9<br>Oil Seal, 35-58-9                                                                   | 1        |                             |
| 1-47           | 3C7-01215-0 | オイルシール、19.6-35-10<br>Oil Seal, 19.6-35-10                                                             | 1        |                             |
| 1-48           | 910113-5620 | ホ <sup>*</sup> ルト<br>Bolt                                                                             | 2        |                             |

シリンダクランクケース Fig. 1 CYLINDER CRANK CASE

| 見出番号     | 部品番号        | 部 品 名                                                               | 個数 Q'ty<br>D | 備考                        |
|----------|-------------|---------------------------------------------------------------------|--------------|---------------------------|
| Ref. No. | Part No.    | Description                                                         | 115<br>A     | Remarks                   |
| 1-49     | 99AA-2-0650 | オイルパイプ<br>Oil Pipe<br>クリップ、 φ 6.9                                   | 1            | Compressor - #4 Crankcase |
| 1-50     | 3B7-09052-0 | クリップ、 φ 6.9<br>Clip, φ 6.9<br>リート ワイヤハント ステー                        | 2            |                           |
| 1-51     | 3T1-76174-0 | Lead Wire Band Stay                                                 | 1            |                           |
| 1-52     | 910103-6612 | ホ*ルト<br>Bolt<br>リート*ワイヤハ*ント*、170                                    | 1            |                           |
| 1-53     | 3T1-84398-0 | リード ワイヤハ フト、 170<br>Lead Wire Band, 170<br>クランプ                     | 1            | ·                         |
| 1-54     | 3T1-06972-0 | フリンク<br>Clamp<br>ポルト                                                | 1            |                           |
| 1-55     | 910103-6610 | Bolt                                                                | 1            |                           |
| 1-56     | 3T1-01138-0 | ウォータニッフ <sup>°</sup> ル<br>Water Nipple<br>ウォータニッフ <sup>°</sup> ルホース | 1            |                           |
| 1-57     | 98AB-5-0500 | リオータニップ ルホース<br>Water Nipple Hose                                   | 1            |                           |
|          |             |                                                                     |              |                           |
|          |             |                                                                     |              |                           |
|          |             |                                                                     |              |                           |
|          |             |                                                                     |              |                           |
|          |             |                                                                     |              |                           |
|          |             |                                                                     |              |                           |
|          |             |                                                                     |              |                           |
|          |             |                                                                     |              |                           |
|          |             |                                                                     |              |                           |
| -        |             |                                                                     |              |                           |
|          |             |                                                                     |              |                           |
|          |             |                                                                     |              |                           |
|          |             |                                                                     |              |                           |
|          |             |                                                                     |              |                           |
|          |             |                                                                     |              |                           |
|          |             |                                                                     |              |                           |
|          |             |                                                                     |              |                           |
|          |             |                                                                     |              |                           |
|          |             |                                                                     |              |                           |
|          |             |                                                                     |              |                           |
|          |             |                                                                     |              |                           |