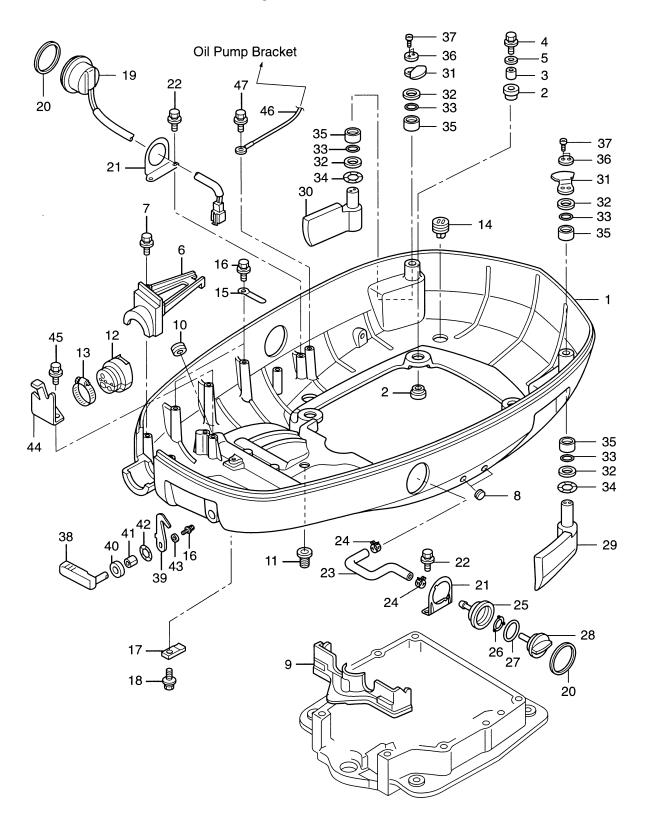

|                                              |             |                |         |         |
|                                                                                                                                                                                                             |                                              |             |                |         |         |
|                                                                                                                                                                                                             |                                              |             |                |         |         |

ボトムカウル Fig. 19 BOTTOM COWL



| 見出番号     | 部品番号        | 部 品 名                                                          | 個数 Q'ty  |                                         |
|----------|-------------|----------------------------------------------------------------|----------|-----------------------------------------|
| Ref. No. | Part No.    | Description                                                    | 115<br>A | Remarks                                 |
| 19-1     | 3T1Q67100-0 | ホ <sup>*</sup> トムカウル<br>Bottom Cowl                            | 1        |                                         |
| 19-2     | 345-67113-0 | ラバーマウント、12-18-2.5<br>Rubber Mount, 12-18-2.5<br>スペーサ、8.4-12-17 | 8        |                                         |
| 19-3     | 3C7-67114-0 | Spacer, 8.4-12-17<br>**\mathrm{\pi}