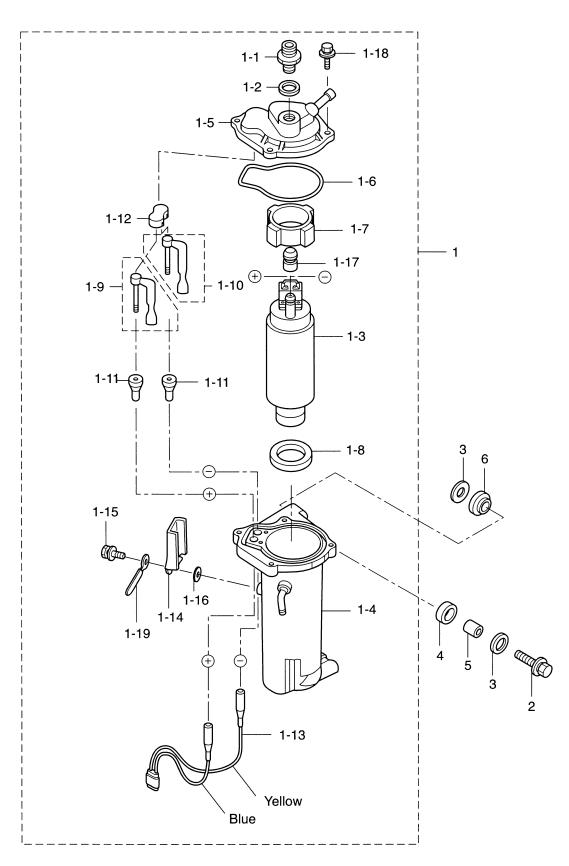

FFPアッシ Fig. 5 FFP ASS'Y

| 見出番号             | 部品番号        | 部 品 名                                                 | 個数 Q'ty  | 備考      |
|------------------|-------------|-------------------------------------------------------|----------|---------|
| Ref. No.         | Part No.    | Description                                           | 115<br>A | Remarks |
| 5-1              | 3T1-04310-0 | FFP (フュエルフィート*ホ°ンプ) アッシ<br>FFP (Fuel Feed Pump) Ass'y | 1        |         |
| 5-1-1            | 3T5-04308-0 | ホースショイントアダプ。タ<br>* Hose Joint Adapter                 | 1        |         |
| 5-1-2            | 3T5-04309-0 | メタルワッシャ、10.2-17-2  * Metal Washer, 10.2-17-2          | 1        |         |
| 5-1-3            | 3T1-04302-0 | フュエルフィート'ポンプ<br>* Fuel Feed Pump<br>FFP ケース           | 1        |         |
| 5-1-4            | 3T1-04234-0 | * FFP Case<br>FFP ケース (アッパ)                           | 1        |         |
| 5-1-5            | 3T5-04312-0 | * FFP Case (Upper) O リング                              | 1        |         |
| 5-1-6            | 3T5-04116-0 | * O-Ring, FFP グロメット (アッハ <sup>°</sup> )               | 1        |         |
| 5-1-7            | 3T5-04313-0 | * FFP Grommet (Upper) FFP ク゚ロメット (ロワ)                 | 1        |         |
| 5-1-8            | 3T5-04314-0 | * FFP Grommet (Lower) ケープルターミナル (十)                   | 1        |         |
| 5-1-9            | 3T5-04236-0 | * Cable Terminal (Positive) ケーブルターミナル (一)             | 1        |         |
| 5-1-10           | 3T5-04237-0 | * Cable Terminal (Negative) ケープルターミナルグロメット            | 1        |         |
| 5-1-11           | 3T5-04317-0 | * Cable Terminal Grommet ケープ・ルターミナルク・ロメット(アッハ)        | 2        |         |
| 5-1-12           | 3T5-04318-0 | * Cable Terminal Grommet (Upper)<br>FFP コード           | 1        |         |
| 5-1-13           | 3T5-04238-0 | * FFP Cord<br>FFP コードカバー                              | 1        |         |
| 5-1-14           | 3T5-04239-0 | * FFP Cord Cover<br>ポルト                               | 1        |         |
| 5-1-15           | 910103-5512 | * Bolt<br>ワッシャ                                        | 1        |         |
| 5-1-16           | 940103-0500 | * Washer<br>パイプクロメット                                  | 1        |         |
| 5-1-17<br>5-1-18 | 910103-6518 | * Pipe Grommet<br>ホルト<br>* Bolt                       | 4        |         |
| 5-1-19           | 309-06972-0 | クランプ、6.5-47.5P<br>* Clamp, 6.5-47.5P                  | 1        |         |
| 5-2              | 910103-6630 | - ** Olamp, 0.3 47.3F<br>- ポルト<br>- Bolt              | 2        |         |
| 5-3              | 3C8-66308-0 | ワッシャ、6-16-1.5<br>Washer, 6-16-1.5                     | 4        |         |
| 5-4              | 3F3-06920-0 | ラバーマウント、9-12-2<br>Rubber Mount, 9-12-2                | 2        |         |
| 5-5              | 346-67114-0 | スペーサ、6.2-9-15.7<br>Spacer, 6.2-9-15.7                 | 2        |         |
| 5-6              | 3T5-06920-0 | ラバーマウント、8.5-18-7<br>Rubber Mount, 8.5-18-7            | 2        |         |
|                  |             |                                                       |          |         |
|                  |             |                                                       |          |         |
|                  |             |                                                       |          |         |
|                  |             |                                                       |          |         |
|                  |             |                                                       |          | ····    |