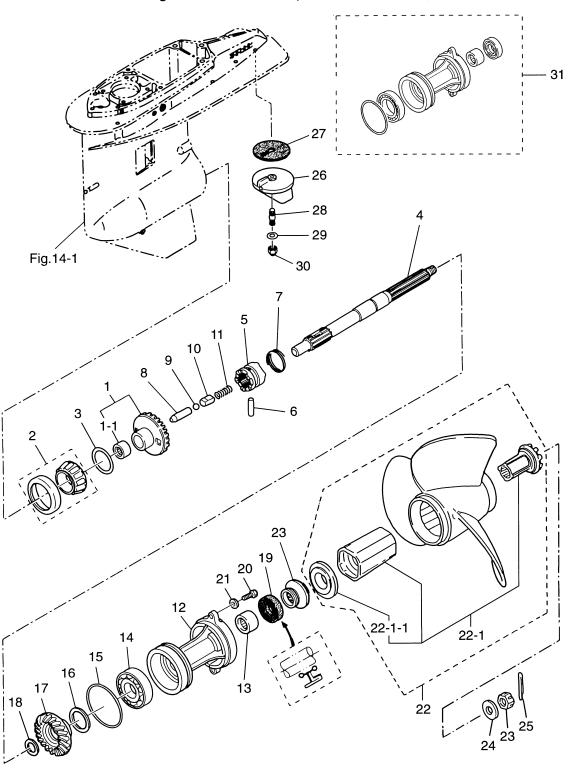

|
|          |             |                                                                          |          |      |                         |
|          |             |                                                                          |          |      |                         |
|          |             |                                                                          |          |      |                         |
|          |             |                                                                          |          | _    |                         |
|          |             |                                                                          |          |      |                         |

ギヤケース(プロペラシャフト) Fig. 15 GEAR CASE (PROPELLER SHAFT)



| 見出番号                  | 部品番号                       | 部 品 名                                                              | 個数 Q'ty<br>D | 備考                       |
|-----------------------|----------------------------|--------------------------------------------------------------------|--------------|--------------------------|
| Ref. No.              | Part No.                   | Description                                                        | 115<br>A     | Remarks                  |
| 15-1                  | 3C7-64010-0                | ぺヽ゚ルキ゚ヤ A<br>Bevel Gear "A"                                        | 1            |                          |
| 15-1-1                | 3B7-64011-0                | ニードルペアリング、25-32-26<br>* Needle Bearing, 25-32-26                   | 1