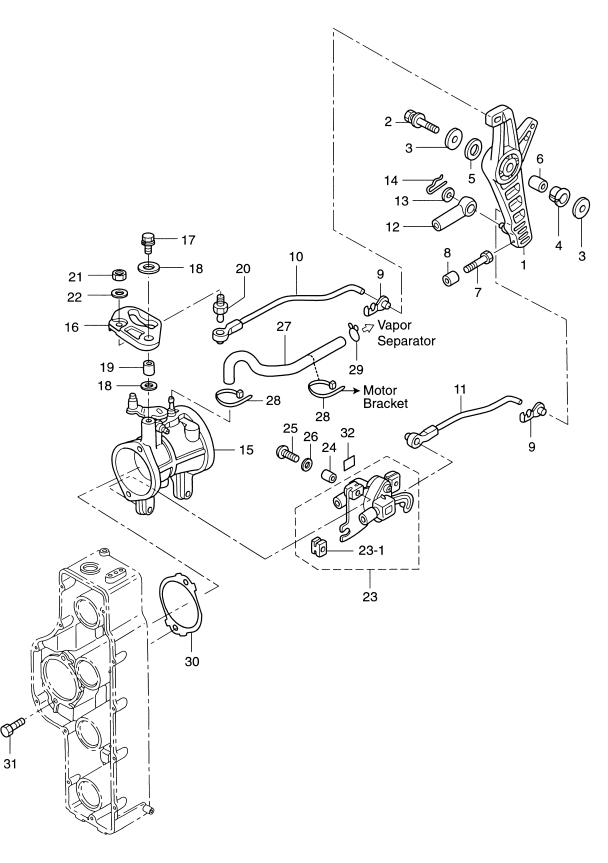

スロットル Fig. 7 THROTTLE

| 見出番号     | 部品番号        | 部 品 名                                                     | 個数 Q'ty  | 備考                       |
|----------|-------------|-----------------------------------------------------------|----------|--------------------------|
| Ref. No. | Part No.    | Description                                               | 115<br>A | Remarks                  |
| 7-1      | 3B7B63711-3 | アト・ハ・ンサアーム<br>Advancer Arm                                | 1        |                          |
| 7-2      | 910103-6835 | ホルト<br>Bolt                                               | 1        |                          |
| 7-3      | 3B7-63730-0 | ワッシャ、8.5-24-1.5<br>Washer, 8.5-24-1.5<br>プッシング、12-14-15.5 | 2        |                          |
| 7-4      | 3B7-63713-0 | フックファ、12-14-15.5<br>Bushing, 12-14-15.5<br>ワッシャ、12.5-24-1 | 1        |                          |
| 7-5      | 3B7-63731-0 | Washer, 12.5-24-1                                         | 1        |                          |
| 7-6      | 3B7-63732-0 | カラー、8.4-12-17<br>Collar, 8.4-12-17<br>ポルト                 | 1        |                          |
| 7-7      | 910103-0612 | Bolt                                                      | 1        |                          |
| 7-8      | 3T1-76079-0 | カラー、6.2-9-3<br>Collar, 6.2-9-3                            | 1        |                          |
| 7-9      | 3B7-63733-0 | ロッドスナップ゚、5-3<br>Rod Snap, 5-3                             | 2        |                          |
| 7-10     | 3T9-63702-1 | スロットルリンクロット*<br>Throttle Link Rod                         | 1        | Old Part No. 3T9-63716-0 |
| 7-11     | 3T9-10109-1 | TPS リンクロット<br>TPS Link Rod                                | 1        |                          |
| 7-12     | 3B7-83715-1 | ケーブルジョイント<br>Cable Joint                                  | 1        |                          |
| 7-13     | 3AA-83719-0 | ワッシャ、8.5-18-1.6<br>Washer, 8.5-18-1.6                     | 1        | or 353-83719-0           |
| 7-14     | 951603-0800 | スナップピン、d=8<br>Snap Pin, d=8                               | 1        |                          |
| 7-15     | 3T1-10100-0 | スロットルホーティ<br>Throttle Body                                | 1        |                          |
| 7-16     | 3T1-63718-0 | スロットルカム<br>Throttle Cam                                   | 1        |                          |
| 7-17     | 910103-6625 | ホルト<br>Bolt                                               | 1        |                          |
| 7-18     | 346-67115-0 | ワッシャ、6.5-21-1<br>Washer, 6.5-21-1                         | 2        |                          |
| 7-19     | 3H6-63619-1 | カラー、6.5-10.5-10<br>Collar, 6.5-10.5-10                    | 1        |                          |
| 7-20     | 346-05228-1 | ホールジョイント B<br>Ball Joint "B"                              | 1        |                          |
| 7-21     | 930203-0600 | ナット<br>Nut                                                | 1        |                          |
| 7-22     | 940103-0600 | ワッシャ<br>Washer                                            | 1        |                          |
| 7-23     | 3T5-10110-0 | TPS<br>TPS                                                | 1        |                          |
| 7-23-1   | 3T5-10107-0 | ラバーマウント * Rubber Mount                                    | 3        |                          |
| 7-24     | 3T5-10128-0 | カラー、4.2-6-10.5<br>Collar, 4.2-6-10.5                      | 3        |                          |
| 7-25     | 921503-6420 | スクリュ<br>Screw<br>ワッシャ、4.2-12.5-0.8                        | 3        |                          |
| 7-26     | 3T5-10129-0 | Washer, 4.2-12.5-0.8                                      | 3        |                          |
| 7-27     | 98AB-3-0420 | フュエルホース<br>Fuel Hose                                      | 1        |                          |
| 7-28     | 3T5-84398-0 | リート*ワイヤハ*ント*、104<br>Lead Wire Band, 104                   | 2        |                          |
| 7-29     | 338-01133-0 | クリップ、 φ 7<br>Clip, φ 7                                    | 1        |                          |

スロットル Fig. 7 THROTTLE

| ——————<br>見出番号                         | 部品番号        |                                                         | 個数 Q'ty  | <br>備 考 |
|----------------------------------------|-------------|---------------------------------------------------------|----------|---------|
| Ref. No.                               | Part No.    | Description                                             | D<br>115 | Remarks |
| Rei. No.                               | Part No.    | スロットルホ <sup>*</sup> テ <sup>*</sup> ィカ <sup>*</sup> スケット | A        |         |
| 7-30                                   | 3T1-10104-0 | Throttle Body Gasket<br>ホルト、8-25 プレコート                  | 1        |         |
| 7-31                                   | 3T1-60108-0 | ホルド、8-25 フレコード<br>Bolt, 8-25 Pre-coated<br>TPS デカル      | 2        |         |
| 7-32                                   | 3T5-72195-0 | TPS デカル<br>TPS Decal                                    | 1        |         |
|                                        |             |                                                         |          |         |
|                                        |             |                                                         |          |         |
|                                        |             |                                                         |          |         |
|                                        |             |                                                         |          |         |
|                                        |             |                                                         |          |         |
| ###################################### |             |                                                         |          |         |
|                                        |             |                                                         |          |         |
|                                        |             |                                                         |          |         |
|                                        |             |                                                         |          |         |
|                                        |             |                                                         |          |         |
|                                        |             |                                                         |          |         |
|                                        |             |                                                         |          |         |
|                                        |             |                                                         |          |         |
|                                        |             |                                                         |          |         |
|                                        |             |                                                         |          |         |
|                                        |             |                                                         |          |         |
|                                        |             |                                                         |          |         |
|                                        |             |                                                         |          |         |
|                                        | 1           | The Mark S. A. C.   |          |         |
|                                        |             |                                                         |          |         |
|                                        |             |                                                         |          |         |
|                                        |             |                                                         |          |         |
| -                                      |             |                                                         |          | 400     |
|                                        |             |                                                         |          |         |
|                                        |             |                                                         |          |         |
|                                        |             |                                                         |          |         |
|                                        |             |                                                         |          |         |
|                                        |             |                                                         |          |         |
|                                        |             |                                                         |          |         |
|                                        | <u> </u>    | L                                                       |          |         |