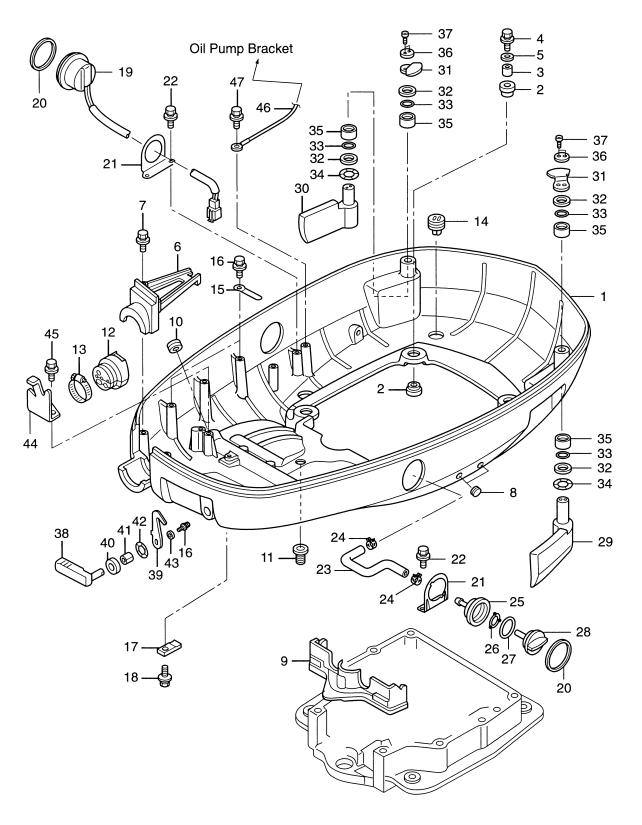

|                                         |
| 19-26    | 3T1-67147-0 | Seal Ring<br>O リング、3.1-24.4                                    | 1        |                                         |
| 19-27    | 3R0-07422-0 | O-Ring, 3.1-24.4 フラッシング・コネクタキャップ                               | 1        |                                         |
| 19-28    | 3T1-72404-0 | テリアンプロー・ファイヤップ<br>Flushing Connector Cap<br>フックレバー(レフト)        | 1        |                                         |
| 19-29    | 3T1-67680-0 | ソックレハー(レンド)<br>Hook Lever (Left)<br>フックレハー(ライト)                | 1        |                                         |
| 19-30    | 3T1-67681-0 | Hook Lever (Right)                                             | 1        |                                         |

ボトムカウル Fig. 19 BOTTOM COWL



| 見出番号       | 部品番号        | 部 品 名                                              | 個数 Q'ty  | 備考      |
|------------|-------------|----------------------------------------------------|----------|---------|
| Ref. No.   | Part No.    | Description                                        | 115<br>A | Remarks |
| 19-31      | 3T1-67142-0 | カバーフック<br>Cover Hook                               | 2        |         |
| 19-32      | 3T1-63731-0 | ワッシャ<br>Washer                                     | 4        |         |
| 19-33      | 3T1-62435-0 | O リング、 φ 3.5-18<br>O-Ring, φ 3.5-18<br>ウェーブ ワッシャ   | 4        |         |
| 19-34      | 3T1-63109-0 | フェーフ ソソフマ<br><u>Wave Washer</u><br>フ*ッシング、18-24-19 | 2        |         |
| 19-35      | 3C8-77075-0 | Bushing, 18-24-19  7 ๆ ว่าง