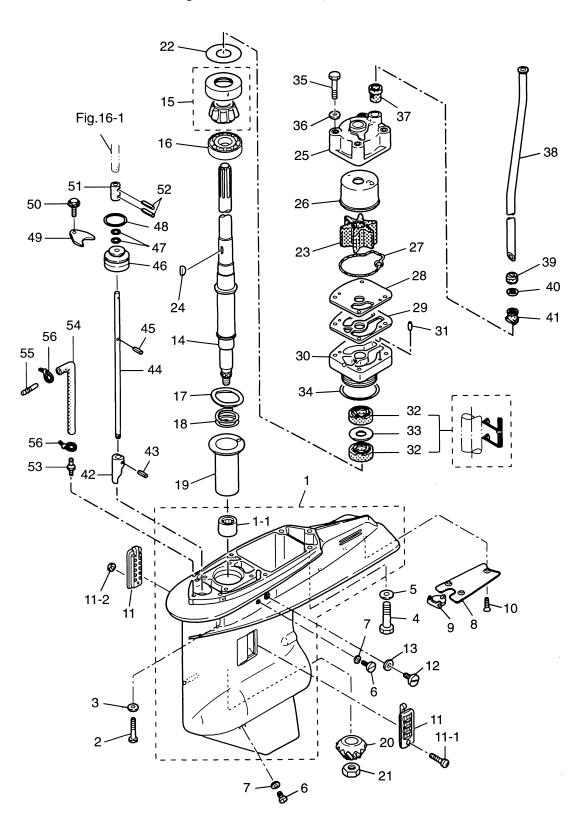

シリンダクランクケース Fig. 1 CYLINDER CRANK CASE

| 見出番号     | 部品番号        | 部 品 名                                                                | 個数 Q'ty  | <br>備 考 |
|----------|-------------|----------------------------------------------------------------------|----------|---------|
| Ref. No. | Part No.    | Description                                                          | 115<br>A | Remarks |
| 1-1      | 3T1B01100-0 | シリンタ・クランクケース<br>CylinderーCrank Case                                  | 1        |         |
| 1-1-1    | 915324-1065 | スタット・ホ・ルト * Stud Bolt                                                | 2        |         |
| 1-1-2    | 931121-1000 | ナット、10-P1.25<br>* Nut, 10-P1.25<br>ホ*ルト                              | 5        |         |
| 1-1-3    | 916129-1065 | * Bolt フッシャ、10.5-20-3.2                                              | 5        |         |
| 1-1-4    | 3B7-01116-0 | * Washer, 10.5-20-3.2                                                | 10       |         |
| 1-1-5    | 916124-0850 | ホ*ルト<br>* Bolt<br>ホ*ルト                                               | 9        |         |
| 1-1-6    | 916124-0865 | * Bolt                                                               | 1        |         |
| 1-1-7    | 916124-0840 | * Bolt                                                               | 2        |         |
| 1-1-8    | 345-01015-0 | ワッシャ、8.5-19.5-3.2<br>* Washer, 8.5-19.5-3.2                          | 12       |         |
| 1-1-9    | 345-01111-0 | ダウェルピン、6−12<br>* Dowel Pin, 6−12                                     | 2        |         |
| 1-1-10   | 3T9-00117-0 | メインへ アリング ず ウェルヒッン<br>* Main Bearing Dowel Pin                       | 1        |         |
| 1-1-11   | 345-00117-0 | メインヘ゛アリンケ゛ダ゛ウェルヒ゜ン<br>* Main Bearing Dowel Pin                       | 3        |         |
| 1-1-12   | 915324-1055 | スタット・ホールト<br>* Stud Bolt<br>シリンタ・ヘット・カハ・ー                            | 3        |         |
| 1-2      | 3T1B01021-0 | Cylinder Head Cover                                                  | 1        |         |
| 1-3      | 3T1-01024-0 | シリンダ・ヘット・カハーカ・スケット<br>Cylinder Head Cover Gasket                     | 1        |         |
| 1-4      | 334-65012-0 | ダウエルピン、4−10<br>Dowel Pin, 4−10                                       | 4        |         |
| 1-5      | 910121-7625 | ホルト<br>Bolt                                                          | 10       |         |
| 1-6      | 3C7-01030-0 | サーモスタット<br>Thermostat                                                | 1        |         |
| 1-7      | 3T9B01060-0 | サーモスタットキャップ<br>Thermostat Cap                                        | 1        |         |
| 1-8      | 3T9-01032-0 | サーモスタットキャップ か スケット<br>Thermostat Cap Gasket                          | 1        |         |
| 1-9      | 910113-5640 | ホルト<br>Bolt                                                          | 3        |         |
| 1-10     | 3T1B01091-0 | シリンダ ヘット*<br>Cylinder Head                                           | 1        |         |
| 1-11     | 3T1-01005-0 | シリンダ ヘット オスケット<br>Cylinder Head Gasket                               | 1        |         |
| 1-12     | 916129-0875 | ホ*ルト<br>Bolt                                                         | 14       |         |
| 1-13     | 345-01015-0 | ワッシャ、8.5-19.5-3.2<br>Washer, 8.5-19.5-3.2                            | 14       |         |
| 1-14     | 3T5-06971-0 | クランプ、8.5-85P<br>Clamp, 8.5-85P                                       | 1        |         |
| 1-15     | 3C7-01513-1 | ハンカ・<br>Hanger                                                       | 1        |         |
| 1-16     | 910114-0820 | ホルト<br>Bolt                                                          | 2        |         |
| 1-17     | 941322-0800 | スプ <sup>°</sup> リンク <sup>*</sup> ワッシャ<br>Spring Washer               | 2        |         |
| 1-18     | 3T1B02300-0 | エキソ <sup>*</sup> ーストカハ <sup>*</sup> ー (アウタ)<br>Exhaust Cover (Outer) | 1        |         |

シリンダクランクケース Fig. 1 CYLINDER CRANK CASE

| ——————<br>見出番号 | 部品番号        | 部 品 名                                                                                                 | 個数 Q'ty  | 備考                          |
|----------------|-------------|-------------------------------------------------------------------------------------------------------|----------|-----------------------------|
| Ref. No.       | Part No.    | Description                                                                                           | 115<br>A | Remarks                     |
| 1-19           | 3C7B02302-0 | エキソーストカハー(インナ)<br>Exhaust Cover (Inner)                                                               | 1        |                             |
| 1-20           | 3C7-02305-0 | エキソ <sup>・</sup> ーストカハ <sup>・</sup> ーカ <sup>・</sup> スケット<br>Exhaust Cover Gasket<br>ホ <sup>・</sup> ルト | 2        |                             |
| 1-21           | 910114-0835 | Bolt                                                                                                  | 21       |                             |
| 1-22           | 940121-0800 | ワッシャ<br>Washer<br>ホ´ルト                                                                                | 21       |                             |
| 1-23           | 910113-5840 | Bolt                                                                                                  | 2        |                             |
| 1-24           | 910114-0630 | ホ <sup>*</sup> ルト<br>Bolt<br>スプ <sup>°</sup> リンク <sup>*</sup> ワッシャ                                    | 2        |                             |
| 1-25           | 941322-0600 | Spring Washer                                                                                         | 2        |                             |
| 1-26           | 940121-0600 | ワッシャ<br>Washer                                                                                        | 2        |                             |
| 1-27           | 3B7-60218-1 | アノート・<br>Anode                                                                                        | 1        |                             |
| 1-28           | 910103-5630 | ホブルト<br>Bolt                                                                                          | 1        |                             |
| 1-29           | 9701-1-1109 | スパークプ <sup>°</sup> ラグ<br>Spark Plug                                                                   | 4        | NGK: IZFR5J                 |
| 1-30           | 98AB-5-0360 | コ <sup>*</sup> ムホース<br>Rubber Hose                                                                    | 1        | Exhaust cover – Air rail    |
| 1-31           | 98AB-5-0065 | コ <sup>・</sup> ムホース<br>Rubber Hose<br>コ <sup>・</sup> ムホース                                             | 1        | Air rail-T-nipple           |
| 1-32           | 98AB-5-0065 | Rubber Hose                                                                                           | 1        | T-nipple - Air compressor   |
| 1-33           | 98AB-5-0115 | コ・ムホース<br>Rubber Hose                                                                                 | 1        | T-nipple - Thermostat cap   |
| 1-34           | 338-02215-0 | クリップ゜φ 10<br>Clip, φ 10                                                                               | 7        |                             |
| 1-35           | 98AL-4-0080 | ルプリケーションホース<br>Lubrication Hose                                                                       | 3        | Cylinder #1,2,3 (Starboard) |
| 1-36           | 98AL-4-0480 | ルフ <sup>*</sup> リケーションホース<br>Lubrication Hose                                                         | 1        | Cylinder #4 (Starboard)     |
| 1-37           | 98AL-4-0300 | ルプリケーションホース<br>Lubrication Hose                                                                       | 1        | Crank case (Starboard)      |
| 1-38           | 98AL-4-0280 | ルプリケーションホース<br>Lubrication Hose                                                                       | 1        | Crank case (Starboard)      |
| 1-39           | 393-01160-0 | チェックハ・ルフ・<br>Check Valve                                                                              | 6        |                             |
| 1-40           | 338-01133-0 | クリップ゜φ 7<br>Clip, φ 7                                                                                 | 12       |                             |
| 1-41           | 345-06915-0 | クランプ、6.5-14L<br>Clamp, 6.5-14L                                                                        | 2        |                             |
| 1-42           | 910103-6612 | ポルト<br>Bolt                                                                                           | 2        |                             |
| 1-43           | 3T7-01175-0 | T ニップル (バルプ付)<br>T-Nipple (with Valve)                                                                | 1        |                             |
| 1-44           | 3B7-01291-1 | クランクケースヘット・<br>Crank Case Head                                                                        | 1        |                             |
| 1-45           | 171-00053-0 | O リンク <sup>*</sup> 、2-74.5<br>O-Ring, 2-74.5                                                          | 1        |                             |
| 1-46           | 3T9-00121-0 | オイルシール、35-58-9<br>Oil Seal, 35-58-9                                                                   | 1        |                             |
| 1-47           | 3C7-01215-0 | オイルシール、19.6-35-10<br>Oil Seal, 19.6-35-10                                                             | 1        |                             |
| 1-48           | 910113-5620 | ホ <sup>*</sup> ルト<br>Bolt                                                                             | 2        |                             |

シリンダクランクケース Fig. 1 CYLINDER CRANK CASE

| 見出番号     | 部品番号        | 部 品 名                                                               | 個数 Q'ty<br>D | 備考                        |
|----------|-------------|---------------------------------------------------------------------|--------------|---------------------------|
| Ref. No. | Part No.    | Description                                                         | 115<br>A     | Remarks                   |
| 1-49     | 99AA-2-0650 | オイルパイプ<br>Oil Pipe<br>クリップ、 φ 6.9                                   | 1            | Compressor - #4 Crankcase |
| 1-50     | 3B7-09052-0 | クリップ、 φ 6.9<br>Clip, φ 6.9<br>リート ワイヤハント ステー                        | 2            |                           |
| 1-51     | 3T1-76174-0 | Lead Wire Band Stay                                                 | 1            |                           |
| 1-52     | 910103-6612 | ホ*ルト<br>Bolt<br>リート*ワイヤハ*ント*、170                                    | 1            |                           |
| 1-53     | 3T1-84398-0 | リード ワイヤハ フト、 170<br>Lead Wire Band, 170<br>クランプ                     | 1            | ·                         |
| 1-54     | 3T1-06972-0 | フリンク<br>Clamp<br>ポルト                                                | 1            |                           |
| 1-55     | 910103-6610 | Bolt                                                                | 1            |                           |
| 1-56     | 3T1-01138-0 | ウォータニッフ <sup>°</sup> ル<br>Water Nipple<br>ウォータニッフ <sup>°</sup> ルホース | 1            |                           |
| 1-57     | 98AB-5-0500 | リオータニップ ルホース<br>Water Nipple Hose                                   | 1            |                           |
|          |             |                                                                     |              |                           |
|          |             |                                                                     |              |                           |
|          |             |                                                                     |              |                           |
|          |             |                                                                     |              |                           |
|          |             |                                                                     |              |                           |
|          |             |                                                                     |              |                           |
|          |             |                                                                     |              |                           |
|          |             |                                                                     |              |                           |
|          |             |                                                                     |              |                           |
| -        |             |                                                                     |              |                           |
|          |             |                                                                     |              |                           |
|          |             |                                                                     |              |                           |
|          |             |                                                                     |              |                           |
|          |             |                                                                     |              |                           |
|          |             |                                                                     |              |                           |
|          |             |                                                                     |              |                           |
|          |             |                                                                     |              |                           |
|          |             |                                                                     |              |                           |
|          |             |                                                                     |              |                           |
|          |             |                                                                     |              |                           |
|          |             |                                                                     |              |                           |