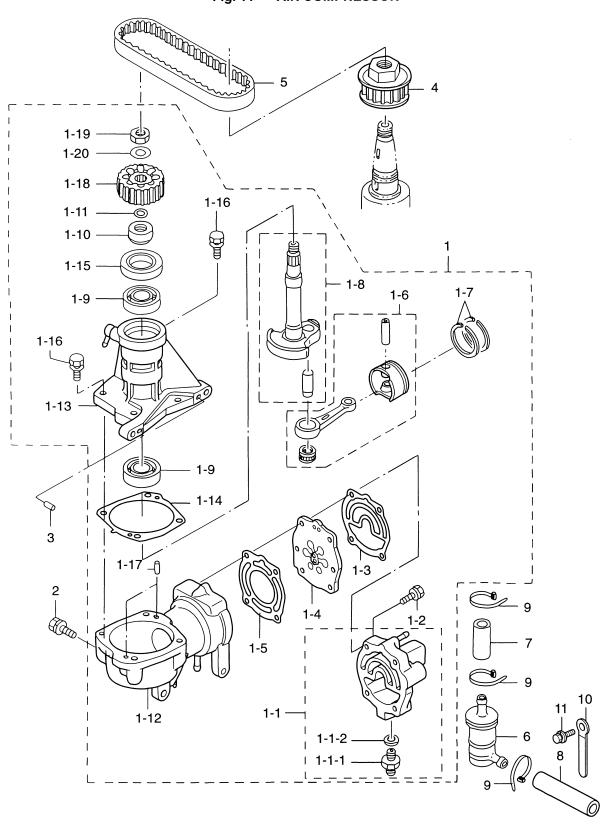

01-0                | Ring Gear Cover<br>グロメット、16-2.5                          | 1            |         |
| 10-22          | 3T1-67005-0                | Grommet, 16-2.5<br>コーションテ カル B                           | 4            |         |
| 10-23          | 3T1-72181-0                | Caution Decal "B"                                        | 1            |         |
| 10-24          | 3Y9-72194-0                | Fuse Decal<br>スパークプラグ・テ・カル                               | 1            |         |
| 10-25          | 3Y7-72026-0                | Spark Plug Decal                                         | 1            |         |
| 10-26          | 1E0-36056-0                | Ring Gear Cover Hook                                     | 4            |         |

エアコンプレッサ Fig. 11 AIR COMPRESSOR



| 見出番号     | 部品番号        | 部 品 名                                                                                                                                                   | 個数 Q'ty  | <br>備 考 |
|----------|-------------|---------------------------------------------------------------------------------------------------------------------------------------------------------|----------|---------|
| Ref. No. | Part No.    | Description                                                                                                                                             | 115<br>A | Remarks |
| 11-1     | 3T1B10000-0 | エアコンプレッサ<br>Air Compressor                                                                                                                              | 1        |