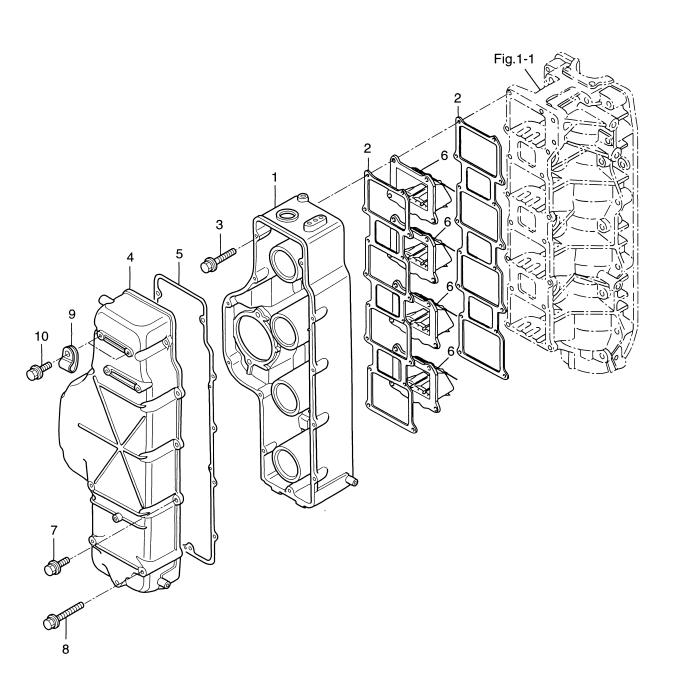

エアチァンバ Fig. 3 AIR CHAMBER

| 見出番号        | 部品番号                       |                                                                                                                        | 個数 Q'ty       | <br>備 考 |
|-------------|----------------------------|------------------------------------------------------------------------------------------------------------------------|---------------|---------|
| Ref. No.    | Part No.                   | Description                                                                                                            | D<br>115<br>A | Remarks |
| 3-1         | 3T1B02240-0                | エアチャンハ <sup>*</sup><br>Air Chamber                                                                                     | 1             |         |
| 3-2         | 3C7-02104-1                | インテークマニホールドガスケット<br>Intake Manifold Gasket                                                                             | 2             |         |
| 3-3         | 3V1-60001-0                | ホルト、6-35 プレコート<br>Bolt, 6-35 Pre-coated                                                                                | 16            |         |
| 3-4         | 3T1B02244-0                | エアチャンハ <sup>*</sup> カハ <sup>*</sup> ー<br>Air Chamber Cover<br>エアチャンハ <sup>*</sup> カハ <sup>*</sup> ーカ <sup>*</sup> スケット | 1             |         |
| 3-5         | 3T1-02245-0                | Air Chamber Cover Gasket リート・ハ・ルフ・アッシ                                                                                  | 1             |         |
| 3-6         | 3A3-02100-0                | Reed Valve Ass'y<br>ボルト                                                                                                | 4             |         |
| 3-7         | 910113-5625                | Bolt<br>ボルト                                                                                                            | 8             |         |
| 3-8         | 910103-5665<br>345-06915-0 | Bolt<br>クランプ、6.5-14L                                                                                                   | 4             |         |
| 3-9<br>3-10 | 910113-5612                | Clamp, 6.5−14L<br>ボルト<br>Bolt                                                                                          | 2 2           |         |
|             | 010110 0012                | Box                                                                                                                    |               |         |
|             |                            |                                                                                                                        |               |         |
|             |                            |                                                                                                                        |               |         |
|             |                            |                                                                                                                        |               |         |
| -           |                            |                                                                                                                        |               |         |
|             |                            |                                                                                                                        |               |         |
| -           |                            |                                                                                                                        |               |         |
|             |                            | •                                                                                                                      |               |         |
|             |                            |                                                                                                                        |               |         |
|             |                            |                                                                                                                        |               |         |
|             |                            |                                                                                                                        |               |         |
|             |                            |                                                                                                                        |               |         |
|             |                            |                                                                                                                        |               |         |
|             |                            |                                                                                                                        |               |         |
|             |                            |                                                                                                                        |               |         |
|             |                            |                                                                                                                        |               |         |
|             |                            |                                                                                                                        |               |         |
|             |                            |                                                                                                                        |               |         |
|             |                            |                                                                                                                        |               |         |