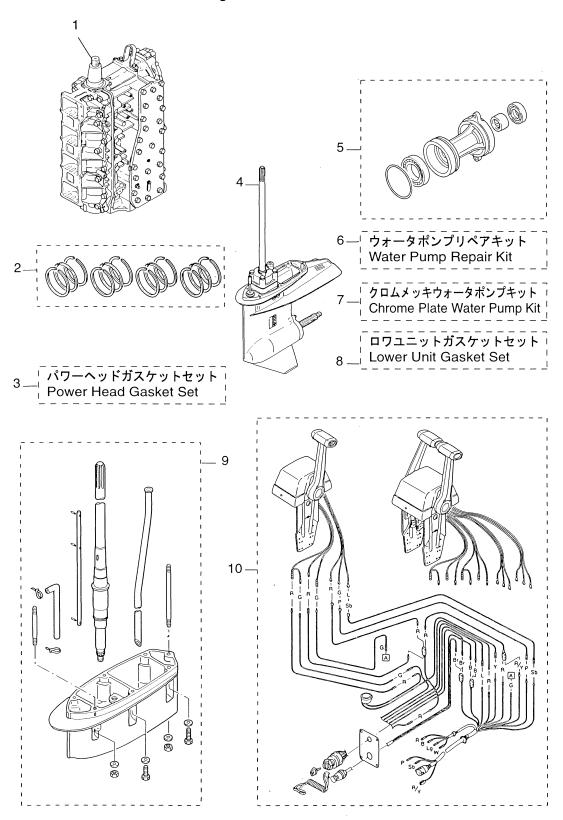

### **CONTENTS**

| Fig. 1  | CYLINDER • CRANK CASE                      | 5  |
|---------|--------------------------------------------|----|
| Fig. 2  | PISTON & CRANK SHAFT                       | 11 |
| Fig. 3  | AIR CHAMBER                                | 13 |
| Fig. 4  | AIR RAIL                                   | 15 |
| Fig. 5  | FFP ASS'Y (FUEL PUMP PARTS)                | 19 |
| Fig. 6  | VAPOR SEPARATOR & FUEL LINE                | 21 |
| Fig. 7  | THROTTLE_                                  | 25 |
| Fig. 8  | MAGNETO_                                   | 29 |
| Fig. 9  | ELECTRIC PARTS (ECU & DIAGRAM)             | 31 |
| Fig. 10 | ELECTRIC PARTS (STARTER MOTOR)             | 35 |
| Fig. 11 | AIR COMPRESSOR                             | 37 |
| Fig. 12 | OIL PUMP                                   | 41 |
| Fig. 13 | DRIVE SHAFT HOUSING                        | 45 |
| Fig. 14 | GEAR CASE (DRIVE SHAFT)                    | 49 |
| Fig. 15 | GEAR CASE (PROPELLER SHAFT)                | 55 |
| Fig. 16 | <u>SHIFT</u>                               | 59 |
| Fig. 17 | BRACKET                                    | 61 |
| Fig. 18 | POWER TRIM & TILT                          | 67 |
| Fig. 19 | BOTTOM COWL                                | 71 |
| Fig. 20 | TOP COWL                                   | 75 |
| Fig. 21 | SEPARATE FUEL TANK (OPTION)                | 77 |
| Fig. 22 | ACCESSORIES                                | 79 |
| Fig. 23 | OPTIONAL PARTS (1) METERS                  | 81 |
| Fig. 24 | OPTIONAL PARTS (2) REMOTE CONTROL BINNACLE | 85 |
| Fig. 25 | OPTIONAL PARTS (3) MISC.                   | 87 |
| Fig. 26 | REMOTE CONTROL                             | 89 |
| Fig. 27 | ASSEMBLY • KITS                            | 91 |