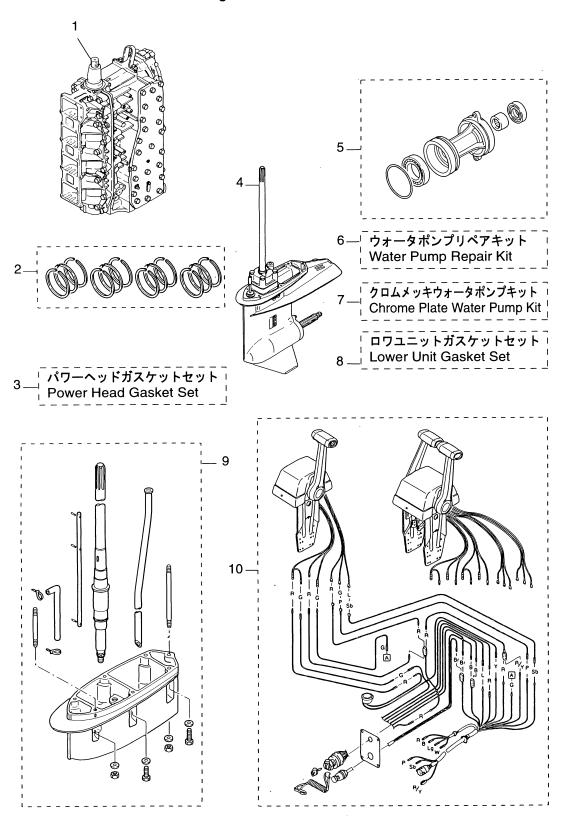

### **CONTENTS**

| Fig. 1  | CYLINDER • CRANK CASE                      | 5  |
|---------|--------------------------------------------|----|
| Fig. 2  | PISTON & CRANK SHAFT                       | 11 |
| Fig. 3  | AIR CHAMBER                                | 13 |
| Fig. 4  | AIR RAIL                                   | 15 |
| Fig. 5  | FFP ASS'Y (FUEL PUMP PARTS)                | 19 |
| Fig. 6  | VAPOR SEPARATOR & FUEL LINE                | 21 |
| Fig. 7  | THROTTLE_                                  | 25 |
| Fig. 8  | MAGNETO_                                   | 29 |
| Fig. 9  | ELECTRIC PARTS (ECU & DIAGRAM)             | 31 |
| Fig. 10 | ELECTRIC PARTS (STARTER MOTOR)             | 35 |
| Fig. 11 | AIR COMPRESSOR                             | 37 |
| Fig. 12 | OIL PUMP                                   | 41 |
| Fig. 13 | DRIVE SHAFT HOUSING                        | 45 |
| Fig. 14 | GEAR CASE (DRIVE SHAFT)                    | 49 |
| Fig. 15 | GEAR CASE (PROPELLER SHAFT)                | 55 |
| Fig. 16 | <u>SHIFT</u>                               | 59 |
| Fig. 17 | BRACKET                                    | 61 |
| Fig. 18 | POWER TRIM & TILT                          | 67 |
| Fig. 19 | BOTTOM COWL                                | 71 |
| Fig. 20 | TOP COWL                                   | 75 |
| Fig. 21 | SEPARATE FUEL TANK (OPTION)                | 77 |
| Fig. 22 | ACCESSORIES                                | 79 |
| Fig. 23 | OPTIONAL PARTS (1) METERS                  | 81 |
| Fig. 24 | OPTIONAL PARTS (2) REMOTE CONTROL BINNACLE | 85 |
| Fig. 25 | OPTIONAL PARTS (3) MISC.                   | 87 |
| Fig. 26 | REMOTE CONTROL                             | 89 |
| Fig. 27 | ASSEMBLY • KITS                            | 91 |