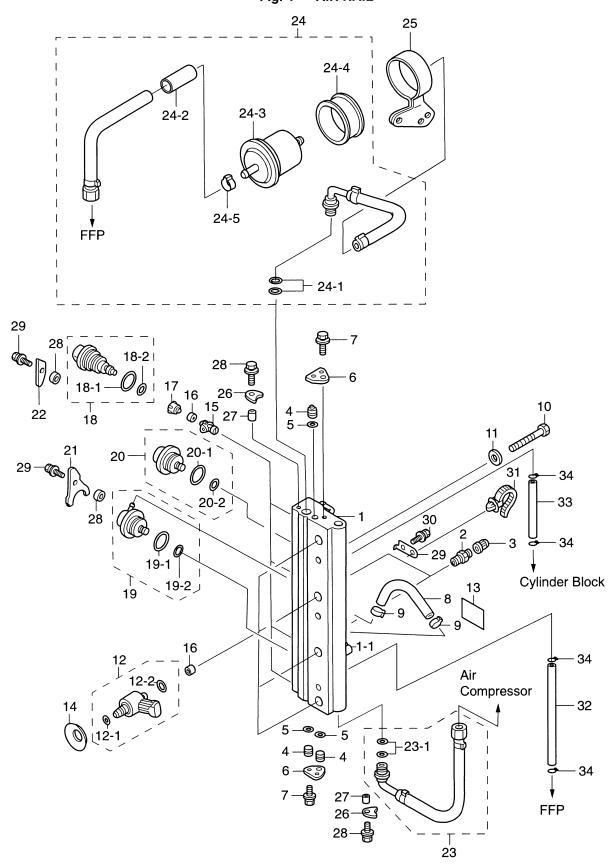

エアレール **AIR RAIL** Fig. 4 **24** ⊥ 25 24-4 24-3 24-2 24-5 **FFP** - 24-1 29 28-10 ⊤ 18 4 — 5 — 22 11 29 — - 34 33 30 -29 mm Cylinder Block ر 19-2 13 8 34 Air Compressor 32 5-9-5 <u></u>-23-1 4-99-4 - 34 FFP 

| 見出番号     | 部品番号        | 部 品 名                                                   | 個数 Q'ty<br>D | 備考                        |
|----------|-------------|---------------------------------------------------------|--------------|---------------------------|
| Ref. No. | Part No.    | Description                                             | 115<br>A     | Remarks                   |
| 4-1      | 3T1-10080-0 | エアレール<br>Air Rail                                       | 1            |                           |
| 4-1-1    | 3T5-10166-0 | L ニップル<br>* L−Nipple<br>ハルブ                             | 1            |                           |
| 4-2      | 3T5-10098-0 | ソロVe<br>Valve<br>バルプキャップ                                | 2            |                           |
| 4-3      | 3T5-10099-0 | バルノキャック<br>Valve Cap<br>プラケ、φ10.5                       | 2            |                           |
| 4-4      | 3T5-10167-0 | Plug, φ 10.5                                            | 3            |                           |
| 4-5      | 3T5-10164-0 | O リング、1.9-6.8<br>O-Ring, 1.9-6.8                        | 3            |                           |
| 4-6      | 3T5-10165-0 | プ <sup>°</sup> ラグストッパ <sup>°</sup><br>Plug Stopper      | 2            |                           |
| 4-7      | 910103-6612 | ホルト<br>Bolt                                             | 2            |                           |
| 4-8      | 98AJ-4-0115 | エアホース<br>Air Hose                                       | 1            | Fuel regulator – Air rail |
| 4-9      | 3T5-10091-0 | クランプ、29/64<br>Clamp, 29/64                              | 2            |                           |
| 4-10     | 910103-0865 | ホ゛ルト<br>Bolt                                            | 3            |                           |
| 4-11     | 940103-0800 | ワッシャ<br>Washer                                          | 3            |                           |
| 4-12     | 3Y7-10310-0 | エアインシェクタ<br>Air Injector                                | 4            |                           |
| 4-12-1   | 3T5-10317-0 | Ο リング、5-52 (φ1-10)<br>* Ο-Ring, 5-52 (φ1-10)            | 4            |                           |
| 4-12-2   | 3Y9-10311-0 | O リンケ、2.4-9.6 (φ2.4-14.2) * O-Ring, 2.4-9.6 (φ2.4-14.2) | 4            |                           |
| 4-13     | 3T5-72196-0 | エアレールデ <sup>*</sup> カル<br>Air Rail Decal                | 1            |                           |
| 4-14     | 3Y9-10312-0 | エアインシェクタティスクスプリンク゛<br>Air Injector Disc Spring          | 4            |                           |
| 4-15     | 3T5-10314-0 | フュエルインジェクタインサート<br>Fuel Injector Insert                 | 4            |                           |
| 4-16     | 3T5-10316-0 | コンプ レッションシール<br>Compression Seal                        | 8            |                           |
| 4-17     | 3T5-10315-0 | フュエルインジェクタアダプ。タ<br>Fuel Injector Adapter                | 4            |                           |
| 4-18     | 3T5-10300-0 | フュエルインジェクタ<br>Fuel Injector                             | 4            |                           |
| 4-18-1   | 3T5-10304-0 | O リンケ、2.8-20.2<br>* O-Ring, 2.8-20.2                    | 4            |                           |
| 4-18-2   | 3T5-10303-0 | O リング、3.5-7.5<br>* O-Ring, 3.5-7.5                      | 4            |                           |
| 4-19     | 3T5-10148-0 | フュエルレキ・ュレータ Fuel Regulator                              | 1            |                           |
| 4-19-1   | 3T5-10095-0 | O リンク、2.5-20<br>* O-Ring, 2.5-20                        | 1            |                           |
| 4-19-2   | 3T5-10094-0 | O リンケ、2.5-5<br>* O-Ring, 2.5-5                          | 1            |                           |
| 4-20     | 3T5-10090-0 | エアレキュレータ<br>Air Regulator                               | 1            |                           |
| 4-20-1   | 3T5-10095-0 | O リンケ、2.5-20<br>* O-Ring, 2.5-20                        | 1            |                           |
| 4-20-2   | 3T5-10094-0 | O リング、2.5-5<br>* O-Ring, 2.5-5                          | 1            |                           |
| 4-21     | 3Y9-10302-0 | フュエルインシェクタホールディングブプレート<br>Fuel Injector Holding Plate   | 1            |                           |

エアレール Fig. 4 AIR RAIL

| ——————<br>見出番号 | 部品番号                       | 部 品 名                                                     | 個数 Q'ty  |                                                               |
|----------------|----------------------------|-----------------------------------------------------------|----------|---------------------------------------------------------------|
| Ref. No.       | Part No.                   | Description                                               | 115<br>A | Remarks                                                       |
| 4-22           | 3T5-10302-0                | フュエルインシェクタホールティングブレート<br>Fuel Injector Holding Plate      | 3        |                                                               |
| 4-23           | 3T1-10088-0                | エアホースアッシ<br>Air Hose Ass'y                                | 1        |                                                               |
| 4-23-1         | 3T5-10162-0                | O リング、1.9-9.8<br>* O-Ring, 1.9-9.8<br>フュエルホースアッシ          | 2        |                                                               |
| 4-24           | 3U1B10089-0                | Fuel Hose Ass'y O リング、1.9-9.8                             | 1        |                                                               |
| 4-24-1         | 3T5-10162-0                | * O-Ring, 1.9-9.8 プロテクトチューフ                               | 2        |                                                               |
| 4-24-2         | 3U1-06157-0                | * Protect Tube<br>高圧フュエルフィルタ                              | 1        |                                                               |
| 4-24-3         | 3T5B10143-0                | * High Pressure Fuel Filter フュエルフィルタラハ・ーマウント              | 1        |                                                               |
| 4-24-4         | 3T5-10145-0                | * Fuel Filter Rubber Mount カランプ、21/32                     | 1        |                                                               |
| 4-24-5         | 3T5-10086-0                | * Clamp, 21/32<br>フュエルフィルタハント                             | 4        |                                                               |
| 4-25           | 3T1-10144-0                | Fuel Filter Band<br>ニップ ルホールティング プレート                     | 1        |                                                               |
| 4-26           | 3T5-10169-0                | Nipple Holding Plate<br>カラー、6.7-12.7-3                    | 2        |                                                               |
| 4-27           | 3T5-10153-0                | Collar, 6.7-12.7-3<br>ボルト                                 | 6        |                                                               |
| 4-28           | 910103-6616                | Bolt<br>リート・ワイヤハ・ント・ステー                                   | 6        |                                                               |
| 4-29           | 3T1-76174-0                | Lead Wire Band Stay<br>ホルト                                | 2        |                                                               |
| 4-30           | 910103-6612                | Bolt<br>リート・ワイヤバント、170                                    | 2        |                                                               |
| 4-31<br>4-32   | 3T1-84398-0<br>98AB-5-0720 | Lead Wire Band, 170<br>コ*ムホース (フュエル用、リターン)<br>Rubber Hose | 1        | Ain mail FED and (Datama)                                     |
| 4-33           | 98AB-5-0460                | コ・ムホース(エア用)<br>Rubber Hose                                | 1        | Air rail – FFP case (Return)  Air rail – Cylinder (Regulator) |
| 4-34           | 338-02215-0                | クリップ、 φ 10<br>Clip, φ 10                                  | 4        | All Fall Oylinder (Regulator)                                 |
|                |                            | оп <sub>р</sub> , у .о                                    |          |                                                               |
|                |                            |                                                           |          |                                                               |
|                |                            |                                                           |          |                                                               |
|                |                            |                                                           |          |                                                               |
|                |                            |                                                           |          |                                                               |
|                |                            |                                                           |          |                                                               |
|                |                            |                                                           |          |                                                               |
|                |                            |                                                           |          |                                                               |
|                |                            |                                                           |          |                                                               |
|                |                            |                                                           |          |                                                               |
| •              |                            |                                                           |          |                                                               |