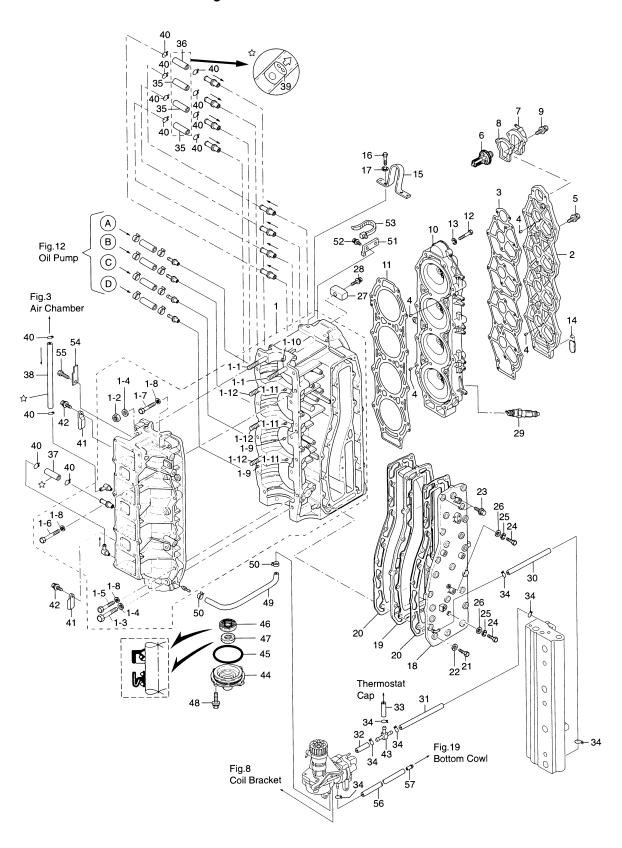

シリンダクランクケース Fig. 1 CYLINDER CRANK CASE

| 見出番号     | 部品番号        | 部 品 名                                                                | 個数 Q'ty  | <br>備 考 |
|----------|-------------|----------------------------------------------------------------------|----------|---------|
| Ref. No. | Part No.    | Description                                                          | 115<br>A | Remarks |
| 1-1      | 3T1B01100-0 | シリンタ・クランクケース<br>CylinderーCrank Case                                  | 1        |         |
| 1-1-1    | 915324-1065 | スタット・ホ・ルト * Stud Bolt                                                | 2        |         |
| 1-1-2    | 931121-1000 | ナット、10-P1.25<br>* Nut, 10-P1.25<br>ホ*ルト                              | 5        |         |
| 1-1-3    | 916129-1065 | * Bolt フッシャ、10.5-20-3.2                                              | 5        |         |
| 1-1-4    | 3B7-01116-0 | * Washer, 10.5-20-3.2                                                | 10       |         |
| 1-1-5    | 916124-0850 | ホ*ルト<br>* Bolt<br>ホ*ルト                                               | 9        |         |
| 1-1-6    | 916124-0865 | * Bolt                                                               | 1        |         |
| 1-1-7    | 916124-0840 | * Bolt                                                               | 2        |         |
| 1-1-8    | 345-01015-0 | ワッシャ、8.5-19.5-3.2<br>* Washer, 8.5-19.5-3.2                          | 12       |         |
| 1-1-9    | 345-01111-0 | ダウェルピン、6−12<br>* Dowel Pin, 6−12                                     | 2        |         |
| 1-1-10   | 3T9-00117-0 | メインへ アリング ず ウェルヒッン<br>* Main Bearing Dowel Pin                       | 1        |         |
| 1-1-11   | 345-00117-0 | メインヘ゛アリンケ゛ダ゛ウェルヒ゜ン<br>* Main Bearing Dowel Pin                       | 3        |         |
| 1-1-12   | 915324-1055 | スタット・ホールト<br>* Stud Bolt<br>シリンタ・ヘット・カハ・ー                            | 3        |         |
| 1-2      | 3T1B01021-0 | Cylinder Head Cover                                                  | 1        |         |
| 1-3      | 3T1-01024-0 | シリンダ・ヘット・カハーカ・スケット<br>Cylinder Head Cover Gasket                     | 1        |         |
| 1-4      | 334-65012-0 | ダウエルピン、4−10<br>Dowel Pin, 4−10                                       | 4        |         |
| 1-5      | 910121-7625 | ホルト<br>Bolt                                                          | 10       |         |
| 1-6      | 3C7-01030-0 | サーモスタット<br>Thermostat                                                | 1        |         |
| 1-7      | 3T9B01060-0 | サーモスタットキャップ<br>Thermostat Cap                                        | 1        |         |
| 1-8      | 3T9-01032-0 | サーモスタットキャップ か スケット<br>Thermostat Cap Gasket                          | 1        |         |
| 1-9      | 910113-5640 | ホルト<br>Bolt                                                          | 3        |         |
| 1-10     | 3T1B01091-0 | シリンダ ヘット*<br>Cylinder Head                                           | 1        |         |
| 1-11     | 3T1-01005-0 | シリンダ ヘット オスケット<br>Cylinder Head Gasket                               | 1        |         |
| 1-12     | 916129-0875 | ホ*ルト<br>Bolt                                                         | 14       |         |
| 1-13     | 345-01015-0 | ワッシャ、8.5-19.5-3.2<br>Washer, 8.5-19.5-3.2                            | 14       |         |
| 1-14     | 3T5-06971-0 | クランプ、8.5-85P<br>Clamp, 8.5-85P                                       | 1        |         |
| 1-15     | 3C7-01513-1 | ハンカ・<br>Hanger                                                       | 1        |         |
| 1-16     | 910114-0820 | ホルト<br>Bolt                                                          | 2        |         |
| 1-17     | 941322-0800 | スプ <sup>°</sup> リンク <sup>*</sup> ワッシャ<br>Spring Washer               | 2        |         |
| 1-18     | 3T1B02300-0 | エキソ <sup>*</sup> ーストカハ <sup>*</sup> ー (アウタ)<br>Exhaust Cover (Outer) | 1        |         |

シリンダクランクケース Fig. 1 CYLINDER CRANK CASE

| ——————<br>見出番号 | 部品番号        | 部 品 名                                                                                                 | 個数 Q'ty  | 備考                          |
|----------------|-------------|-------------------------------------------------------------------------------------------------------|----------|-----------------------------|
| Ref. No.       | Part No.    | Description                                                                                           | 115<br>A | Remarks                     |
| 1-19           | 3C7B02302-0 | エキソーストカハー(インナ)<br>Exhaust Cover (Inner)                                                               | 1        |                             |
| 1-20           | 3C7-02305-0 | エキソ <sup>・</sup> ーストカハ <sup>・</sup> ーカ <sup>・</sup> スケット<br>Exhaust Cover Gasket<br>ホ <sup>・</sup> ルト | 2        |                             |
| 1-21           | 910114-0835 | Bolt                                                                                                  | 21       |                             |
| 1-22           | 940121-0800 | ワッシャ<br>Washer<br>ホ´ルト                                                                                | 21       |                             |
| 1-23           | 910113-5840 | Bolt                                                                                                  | 2        |                             |
| 1-24           | 910114-0630 | ホ <sup>*</sup> ルト<br>Bolt<br>スプ <sup>°</sup> リンク <sup>*</sup> ワッシャ                                    | 2        |                             |
| 1-25           | 941322-0600 | Spring Washer                                                                                         | 2        |                             |
| 1-26           | 940121-0600 | ワッシャ<br>Washer                                                                                        | 2        |                             |
| 1-27           | 3B7-60218-1 | アノート・<br>Anode                                                                                        | 1        |                             |
| 1-28           | 910103-5630 | ホブルト<br>Bolt                                                                                          | 1        |                             |
| 1-29           | 9701-1-1109 | スパークプ <sup>°</sup> ラグ<br>Spark Plug                                                                   | 4        | NGK: IZFR5J                 |
| 1-30           | 98AB-5-0360 | コ <sup>*</sup> ムホース<br>Rubber Hose                                                                    | 1        | Exhaust cover – Air rail    |
| 1-31           | 98AB-5-0065 | コ <sup>・</sup> ムホース<br>Rubber Hose<br>コ <sup>・</sup> ムホース                                             | 1        | Air rail-T-nipple           |
| 1-32           | 98AB-5-0065 | Rubber Hose                                                                                           | 1        | T-nipple - Air compressor   |
| 1-33           | 98AB-5-0115 | コ・ムホース<br>Rubber Hose                                                                                 | 1        | T-nipple - Thermostat cap   |
| 1-34           | 338-02215-0 | クリップ゜φ 10<br>Clip, φ 10                                                                               | 7        |                             |
| 1-35           | 98AL-4-0080 | ルプリケーションホース<br>Lubrication Hose                                                                       | 3        | Cylinder #1,2,3 (Starboard) |
| 1-36           | 98AL-4-0480 | ルフ <sup>*</sup> リケーションホース<br>Lubrication Hose                                                         | 1        | Cylinder #4 (Starboard)     |
| 1-37           | 98AL-4-0300 | ルプリケーションホース<br>Lubrication Hose                                                                       | 1        | Crank case (Starboard)      |
| 1-38           | 98AL-4-0280 | ルプリケーションホース<br>Lubrication Hose                                                                       | 1        | Crank case (Starboard)      |
| 1-39           | 393-01160-0 | チェックハ・ルフ・<br>Check Valve                                                                              | 6        |                             |
| 1-40           | 338-01133-0 | クリップ゜φ 7<br>Clip, φ 7                                                                                 | 12       |                             |
| 1-41           | 345-06915-0 | クランプ、6.5-14L<br>Clamp, 6.5-14L                                                                        | 2        |                             |
| 1-42           | 910103-6612 | ポルト<br>Bolt                                                                                           | 2        |                             |
| 1-43           | 3T7-01175-0 | T ニップル (バルプ付)<br>T-Nipple (with Valve)                                                                | 1        |                             |
| 1-44           | 3B7-01291-1 | クランクケースヘット・<br>Crank Case Head                                                                        | 1        |                             |
| 1-45           | 171-00053-0 | O リンク <sup>*</sup> 、2-74.5<br>O-Ring, 2-74.5                                                          | 1        |                             |
| 1-46           | 3T9-00121-0 | オイルシール、35-58-9<br>Oil Seal, 35-58-9                                                                   | 1        |                             |
| 1-47           | 3C7-01215-0 | オイルシール、19.6-35-10<br>Oil Seal, 19.6-35-10                                                             | 1        |                             |
| 1-48           | 910113-5620 | ホ <sup>*</sup> ルト<br>Bolt                                                                             | 2        |                             |

シリンダクランクケース Fig. 1 CYLINDER CRANK CASE

| 見出番号     | 部品番号        | 部 品 名                                                               | 個数 Q'ty<br>D | 備考                        |
|----------|-------------|---------------------------------------------------------------------|--------------|---------------------------|
| Ref. No. | Part No.    | Description                                                         | 115<br>A     | Remarks                   |
| 1-49     | 99AA-2-0650 | オイルパイプ<br>Oil Pipe<br>クリップ、 φ 6.9                                   | 1            | Compressor - #4 Crankcase |
| 1-50     | 3B7-09052-0 | クリップ、 φ 6.9<br>Clip, φ 6.9<br>リート ワイヤハント ステー                        | 2            |                           |
| 1-51     | 3T1-76174-0 | Lead Wire Band Stay                                                 | 1            |                           |
| 1-52     | 910103-6612 | ホ*ルト<br>Bolt<br>リート*ワイヤハ*ント*、170                                    | 1            |                           |
| 1-53     | 3T1-84398-0 | リード ワイヤハ フト、 170<br>Lead Wire Band, 170<br>クランプ                     | 1            | ·                         |
| 1-54     | 3T1-06972-0 | フリンク<br>Clamp<br>ポルト                                                | 1            |                           |
| 1-55     | 910103-6610 | Bolt                                                                | 1            |                           |
| 1-56     | 3T1-01138-0 | ウォータニッフ <sup>°</sup> ル<br>Water Nipple<br>ウォータニッフ <sup>°</sup> ルホース | 1            |                           |
| 1-57     | 98AB-5-0500 | リオータニップ ルホース<br>Water Nipple Hose                                   | 1            |                           |
|          |             |                                                                     |              |                           |
|          |             |                                                                     |              |                           |
|          |             |                                                                     |              |                           |
|          |             |                                                                     |              |                           |
|          |             |                                                                     |              |                           |
|          |             |                                                                     |              |                           |
|          |             |                                                                     |              |                           |
|          |             |                                                                     |              |                           |
|          |             |                                                                     |              |                           |
| -        |             |                                                                     |              |                           |
|          |             |                                                                     |              |                           |
|          |             |                                                                     |              |                           |
|          |             |                                                                     |              |                           |
|          |             |                                                                     |              |                           |
|          |             |                                                                     |              |                           |
|          |             |                                                                     |              |                           |
|          |             |                                                                     |              |                           |
|          |             |                                                                     |              |                           |
|          |             |                                                                     |              |                           |
|          |             |                                                                     |              |                           |
|          |             |                                                                     |              |                           |