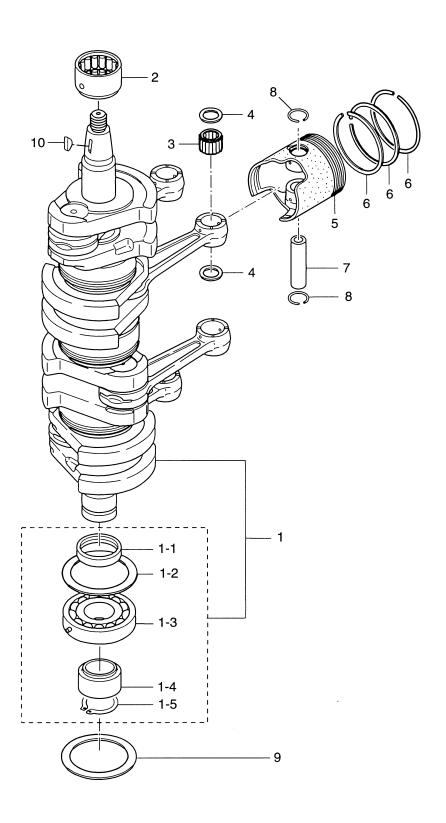

ピストン&クランクシャフト Fig. 2 PISTON & CRANK SHAFT

| —————<br>見出番号 | 部品番号                       | 部 品 名                                                     | 個数 Q'ty  |         |
|---------------|----------------------------|-----------------------------------------------------------|----------|---------|
| Ref. No.      | Part No.                   | Description                                               | 115<br>A | Remarks |
| 2-1           | 3T1-00030-0                | クランクシャフトアッシ<br>Crank Shaft Ass'y                          | 1        |         |
| 2-1-1         | 3B7-00116-0                | スペーサ、40-52-7<br>* Spacer, 40-52-7                         | 1        |         |
| 2-1-2         | 3B7-00115-0                | ワッシャ、66-85-2  * Washer, 66-85-2                           | 1        |         |
| 2-1-3         | 3C7-00118-0                | ホールへ アリンケ、6208<br>* Ball Bearing, 6208<br>スペーサ、35-48,6-16 | 1        |         |
| 2-1-4         | 3T7-00119-0                | * Spacer, 35-48.6-16<br>C リング、d=35                        | 1        |         |
| 2-1-5         | 945107-3500                | * C-Ring, d=35<br>メインへ アリンク (アッパ)                         | 1        |         |
| 2-2           | 3C7-00113-0                | Main Bearing (Upper)<br>ニートルヘ・アリング、23-28-28               | 1        |         |
| 2-3           | 3T1-00042-0                | Needle Bearing, 23-28-28<br>スモールエント*ヘ*アリンク*ワッシャ           | 4        |         |
| 2-4           | 3T1-00046-0                | Small End Bearing Washer<br>ピストン (STD)                    | 8        |         |
| 2-5           | 3T1-00001-0                | Piston (STD)<br>ピストン (0.5mm O/S)                          | 4        |         |
|               | 3T1-00004-0                | Piston (0.5mm O/S)<br>ピストン リング 1st (STD)                  | 4        | Option  |
| 2-6           | 3C7-00011-0                | Piston Ring 1st (STD)<br>じストンリング 1st (0.5mm O/S)          | 12       |         |
|               | 3C7-00014-0                | Piston Ring 1st (0.5mm O/S)<br>じふりとい                      | 12       | Option  |
| 2-7           | 3T1-00021-0                | Piston Pin<br>ピストンピンクリップ                                  | 4        |         |
| 2-8           | 3T1-00024-0                | Piston Pin Clip<br>ワッシャ、66-85-2                           | 8        |         |
| 2-9<br>2-10   | 3B7-00115-0<br>334-00131-0 | Washer, 66−85−2<br>マグネトキー<br>Magneto Key                  | 1        |         |
|               | 334 00131 0                | Magneto Ney                                               |          |         |
|               |                            |                                                           |          |         |
|               |                            |                                                           |          |         |
|               |                            |                                                           |          |         |
|               |                            |                                                           |          |         |
|               |                            |                                                           |          |         |
|               |                            |                                                           |          |         |
|               |                            |                                                           |          |         |
|               |                            |                                                           |          |         |
|               |                            |                                                           |          |         |
|               |                            |                                                           |          |         |
|               |                            |                                                           |          |         |
|               |                            |                                                           |          |         |