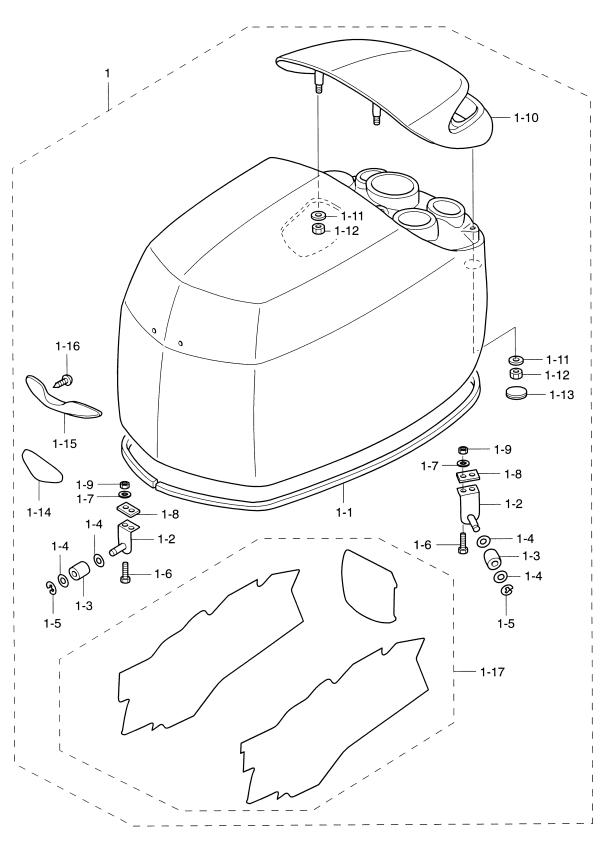

|          |         |
|            |             |                                                    |          |         |
|            |             |                                                    |          |         |
| entra anno |             |                                                    |          |         |
|            |             |                                                    |          |         |
|            |             |                                                    |          |         |
|            |             |                                                    |          |         |
|            |             |                                                    |          |         |

トップカウル Fig. 20 TOP COWL



| 見出番号     | 部品番号        | 部 品 名                              | 個数 Q'ty  | 備 考     |
|----------|-------------|------------------------------------|----------|---------|
| Ref. No. | Part No.    | Description                        | 115<br>A | Remarks |
| 20-1     | 3T1Q67510-2 | トップ カウル<br>Top Cowl                | 1        | UNIQUE  |
| 20-1-1   | 3T1-67501-1 | トップ カウルシール<br>* Top Cowl Seal      | 1        |         |
| 20-1-2   | 3T1-67511-0 | カバーステーアッシ<br>* Cover Stay Ass'y    | 3        |         |
| 20-1-3   | 3R0-67517-0 | п− <del>7</del><br>* Roller        | 3        |         |
| 20-1-4   | 940113-0600 | ワッシャ<br>* Washer                   | 6        |         |
| 20-1-5   | 945303-0500 | E リング、d=5<br>* E-Ring, d=5         | 3        |         |
| 20-1-6   | 910103-0525 | ポルト<br