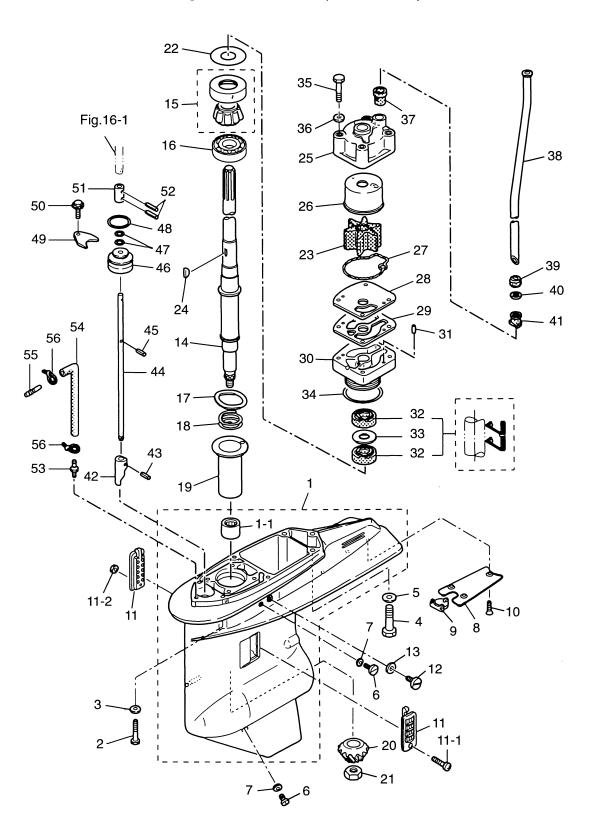

シリンダクランクケース Fig. 1 CYLINDER CRANK CASE

| 見出番号     | 部品番号        | 部 品 名                                                                | 個数 Q'ty  | <br>備 考 |
|----------|-------------|----------------------------------------------------------------------|----------|---------|
| Ref. No. | Part No.    | Description                                                          | 115<br>A | Remarks |
| 1-1      | 3T1B01100-0 | シリンタ・クランクケース<br>CylinderーCrank Case                                  | 1        |         |
| 1-1-1    | 915324-1065 | スタット・ホ・ルト * Stud Bolt                                                | 2        |         |
| 1-1-2    | 931121-1000 | ナット、10-P1.25<br>* Nut, 10-P1.25<br>ホ*ルト                              | 5        |         |
| 1-1-3    | 916129-1065 | * Bolt フッシャ、10.5-20-3.2                                              | 5        |         |
| 1-1-4    | 3B7-01116-0 | * Washer, 10.5-20-3.2                                                | 10       |         |
| 1-1-5    | 916124-0850 | ホ*ルト<br>* Bolt<br>ホ*ルト                                               | 9        |         |
| 1-1-6    | 916124-0865 | * Bolt                                                               | 1        |         |
| 1-1-7    | 916124-0840 | * Bolt                                                               | 2        |         |
| 1-1-8    | 345-01015-0 | ワッシャ、8.5-19.5-3.2<br>* Washer, 8.5-19.5-3.2                          | 12       |         |
| 1-1-9    | 345-01111-0 | ダウェルピン、6−12<br>* Dowel Pin, 6−12                                     | 2        |         |
| 1-1-10   | 3T9-00117-0 | メインへ アリング ず ウェルヒッン<br>* Main Bearing Dowel Pin                       | 1        |         |
| 1-1-11   | 345-00117-0 | メインヘ゛アリンケ゛ダ゛ウェルヒ゜ン<br>* Main Bearing Dowel Pin                       | 3        |         |
| 1-1-12   | 915324-1055 | スタット・ホールト<br>* Stud Bolt<br>シリンタ・ヘット・カハ・ー                            | 3        |         |
| 1-2      | 3T1B01021-0 | Cylinder Head Cover                                                  | 1        |         |
| 1-3      | 3T1-01024-0 | シリンダ・ヘット・カハーカ・スケット<br>Cylinder Head Cover Gasket                     | 1        |         |
| 1-4      | 334-65012-0 | ダウエルピン、4−10<br>Dowel Pin, 4−10                                       | 4        |         |
| 1-5      | 910121-7625 | ホルト<br>Bolt                                                          | 10       |         |
| 1-6      | 3C7-01030-0 | サーモスタット<br>Thermostat                                                | 1        |         |
| 1-7      | 3T9B01060-0 | サーモスタットキャップ<br>Thermostat Cap                                        | 1        |         |
| 1-8      | 3T9-01032-0 | サーモスタットキャップ か スケット<br>Thermostat Cap Gasket                          | 1        |         |
| 1-9      | 910113-5640 | ホルト<br>Bolt                                                          | 3        |         |
| 1-10     | 3T1B01091-0 | シリンダ ヘット*<br>Cylinder Head                                           | 1        |         |
| 1-11     | 3T1-01005-0 | シリンダ ヘット オスケット<br>Cylinder Head Gasket                               | 1        |         |
| 1-12     | 916129-0875 | ホ*ルト<br>Bolt                                                         | 14       |         |
| 1-13     | 345-01015-0 | ワッシャ、8.5-19.5-3.2<br>Washer, 8.5-19.5-3.2                            | 14       |         |
| 1-14     | 3T5-06971-0 | クランプ、8.5-85P<br>Clamp, 8.5-85P                                       | 1        |         |
| 1-15     | 3C7-01513-1 | ハンカ・<br>Hanger                                                       | 1        |         |
| 1-16     | 910114-0820 | ホルト<br>Bolt                                                          | 2        |         |
| 1-17     | 941322-0800 | スプ <sup>°</sup> リンク <sup>*</sup> ワッシャ<br>Spring Washer               | 2        |         |
| 1-18     | 3T1B02300-0 | エキソ <sup>*</sup> ーストカハ <sup>*</sup> ー (アウタ)<br>Exhaust Cover (Outer) | 1        |         |

シリンダクランクケース Fig. 1 CYLINDER CRANK CASE

| ——————<br>見出番号 | 部品番号        | 部 品 名                                                                                                 | 個数 Q'ty  | 備考                          |
|----------------|-------------|-------------------------------------------------------------------------------------------------------|----------|-----------------------------|
| Ref. No.       | Part No.    | Description                                                                                           | 115<br>A | Remarks                     |
| 1-19           | 3C7B02302-0 | エキソーストカハー(インナ)<br>Exhaust Cover (Inner)                                                               | 1        |                             |
| 1-20           | 3C7-02305-0 | エキソ <sup>・</sup> ーストカハ <sup>・</sup> ーカ <sup>・</sup> スケット<br>Exhaust Cover Gasket<br>ホ <sup>・</sup> ルト | 2        |                             |
| 1-21           | 910114-0835 | Bolt                                                                                                  | 21       |                             |
| 1-22           | 940121-0800 | ワッシャ<br>Washer<br>ホ´ルト                                                                                | 21       |                             |
| 1-23           | 910113-5840 | Bolt                                                                                                  | 2        |                             |
| 1-24           | 910114-0630 | ホ <sup>*</sup> ルト<br>Bolt<br>スプ <sup>°</sup> リンク <sup>*</sup> ワッシャ                                    | 2        |                             |
| 1-25           | 941322-0600 | Spring Washer                                                                                         | 2        |                             |
| 1-26           | 940121-0600 | ワッシャ<br>Washer                                                                                        | 2        |                             |
| 1-27           | 3B7-60218-1 | アノート・<br>Anode                                                                                        | 1        |                             |
| 1-28           | 910103-5630 | ホブルト<br>Bolt                                                                                          | 1        |                             |
| 1-29           | 9701-1-1109 | スパークプ <sup>°</sup> ラグ<br>Spark Plug                                                                   | 4        | NGK: IZFR5J                 |
| 1-30           | 98AB-5-0360 | コ <sup>*</sup> ムホース<br>Rubber Hose                                                                    | 1        | Exhaust cover – Air rail    |
| 1-31           | 98AB-5-0065 | コ <sup>・</sup> ムホース<br>Rubber Hose<br>コ <sup>・</sup> ムホース                                             | 1        | Air rail-T-nipple           |
| 1-32           | 98AB-5-0065 | Rubber Hose                                                                                           | 1        | T-nipple - Air compressor   |
| 1-33           | 98AB-5-0115 | コ・ムホース<br>Rubber Hose                                                                                 | 1        | T-nipple - Thermostat cap   |
| 1-34           | 338-02215-0 | クリップ゜φ 10<br>Clip, φ 10                                                                               | 7        |                             |
| 1-35           | 98AL-4-0080 | ルプリケーションホース<br>Lubrication Hose                                                                       | 3        | Cylinder #1,2,3 (Starboard) |
| 1-36           | 98AL-4-0480 | ルフ <sup>*</sup> リケーションホース<br>Lubrication Hose                                                         | 1        | Cylinder #4 (Starboard)     |
| 1-37           | 98AL-4-0300 | ルプリケーションホース<br>Lubrication Hose                                                                       | 1        | Crank case (Starboard)      |
| 1-38           | 98AL-4-0280 | ルプリケーションホース<br>Lubrication Hose                                                                       | 1        | Crank case (Starboard)      |
| 1-39           | 393-01160-0 | チェックハ・ルフ・<br>Check Valve                                                                              | 6        |                             |
| 1-40           | 338-01133-0 | クリップ゜φ 7<br>Clip, φ 7                                                                                 | 12       |                             |
| 1-41           | 345-06915-0 | クランプ、6.5-14L<br>Clamp, 6.5-14L                                                                        | 2        |                             |
| 1-42           | 910103-6612 | ポルト<br>Bolt                                                                                           | 2        |                             |
| 1-43           | 3T7-01175-0 | T ニップル (バルプ付)<br>T-Nipple (with Valve)                                                                | 1        |                             |
| 1-44           | 3B7-01291-1 | クランクケースヘット・<br>Crank Case Head                                                                        | 1        |                             |
| 1-45           | 171-00053-0 | O リンク <sup>*</sup> 、2-74.5<br>O-Ring, 2-74.5                                                          | 1        |                             |
| 1-46           | 3T9-00121-0 | オイルシール、35-58-9<br>Oil Seal, 35-58-9                                                                   | 1        |                             |
| 1-47           | 3C7-01215-0 | オイルシール、19.6-35-10<br>Oil Seal, 19.6-35-10                                                             | 1        |                             |
| 1-48           | 910113-5620 | ホ <sup>*</sup> ルト<br>Bolt                                                                             | 2        |                             |

シリンダクランクケース Fig. 1 CYLINDER CRANK CASE

| 見出番号     | 部品番号        | 部 品 名                                                               | 個数 Q'ty<br>D | 備考                        |
|----------|-------------|---------------------------------------------------------------------|--------------|---------------------------|
| Ref. No. | Part No.    | Description                                                         | 115<br>A     | Remarks                   |
| 1-49     | 99AA-2-0650 | オイルパイプ<br>Oil Pipe<br>クリップ、 φ 6.9                                   | 1            | Compressor - #4 Crankcase |
| 1-50     | 3B7-09052-0 | クリップ、 φ 6.9<br>Clip, φ 6.9<br>リート ワイヤハント ステー                        | 2            |                           |
| 1-51     | 3T1-76174-0 | Lead Wire Band Stay                                                 | 1            |                           |
| 1-52     | 910103-6612 | ホ*ルト<br>Bolt<br>リート*ワイヤハ*ント*、170                                    | 1            |                           |
| 1-53     | 3T1-84398-0 | リード ワイヤハ フト、 170<br>Lead Wire Band, 170<br>クランプ                     | 1            | ·                         |
| 1-54     | 3T1-06972-0 | フリンク<br>Clamp<br>ポルト                                                | 1            |                           |
| 1-55     | 910103-6610 | Bolt                                                                | 1            |                           |
| 1-56     | 3T1-01138-0 | ウォータニッフ <sup>°</sup> ル<br>Water Nipple<br>ウォータニッフ <sup>°</sup> ルホース | 1            |                           |
| 1-57     | 98AB-5-0500 | リオータニップ ルホース<br>Water Nipple Hose                                   | 1            |                           |
|          |             |                                                                     |              |                           |
|          |             |                                                                     |              |                           |
|          |             |                                                                     |              |                           |
|          |             |                                                                     |              |                           |
|          |             |                                                                     |              |                           |
|          |             |                                                                     |              |                           |
|          |             |                                                                     |              |                           |
|          |             |                                                                     |              |                           |
|          |             |                                                                     |              |                           |
| -        |             |                                                                     |              |                           |
|          |             |                                                                     |              |                           |
|          |             |                                                                     |              |                           |
|          |             |                                                                     |              |                           |
|          |             |                                                                     |              |                           |
|          |             |                                                                     |              |                           |
|          |             |                                                                     |              |                           |
|          |             |                                                                     |              |                           |
|          |             |                                                                     |              |                           |
|          |             |                                                                     |              |                           |
|          |             |                                                                     |              |                           |
|          |             |                                                                     |              |                           |