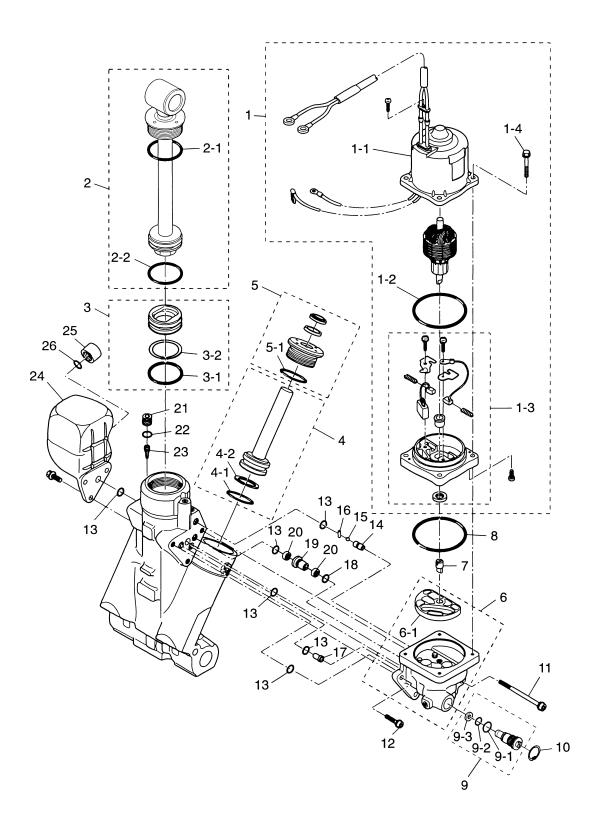

エアレール **AIR RAIL** Fig. 4 **24** ⊥ 25 24-4 24-3 24-2 24-5 **FFP** - 24-1 29 28-10 ⊤ 18 4 — 5 — 22 11 29 — - 34 33 30 -29 mm Cylinder Block ر 19-2 13 8 34 Air Compressor 32 5-9-5 <u></u>-23-1 4-99-4 - 34 FFP 

| 見出番号     | 部品番号        | 部 品 名                                                   | 個数 Q'ty<br>D | 備考                        |
|----------|-------------|---------------------------------------------------------|--------------|---------------------------|
| Ref. No. | Part No.    | Description                                             | 115<br>A     | Remarks                   |
| 4-1      | 3T1-10080-0 | エアレール<br>Air Rail                                       | 1            |                           |
| 4-1-1    | 3T5-10166-0 | L ニップル<br>* L−Nipple<br>ハルブ                             | 1            |                           |
| 4-2      | 3T5-10098-0 | ソロVe<br>Valve<br>バルプキャップ                                | 2            |                           |
| 4-3      | 3T5-10099-0 | バルノキャック<br>Valve Cap<br>プラケ、φ10.5                       | 2            |                           |
| 4-4      | 3T5-10167-0 | Plug, φ 10.5                                            | 3            |                           |
| 4-5      | 3T5-10164-0 | O リング、1.9-6.8<br>O-Ring, 1.9-6.8                        | 3            |                           |
| 4-6      | 3T5-10165-0 | プ <sup>°</sup> ラグストッパ <sup>°</sup><br>Plug Stopper      | 2            |                           |
| 4-7      | 910103-6612 | ホルト<br>Bolt                                             | 2            |                           |
| 4-8      | 98AJ-4-0115 | エアホース<br>Air Hose                                       | 1            | Fuel regulator – Air rail |
| 4-9      | 3T5-10091-0 | クランプ、29/64<br>Clamp, 29/64                              | 2            |                           |
| 4-10     | 910103-0865 | ホ゛ルト<br>Bolt                                            | 3            |                           |
| 4-11     | 940103-0800 | ワッシャ<br>Washer                                          | 3            |                           |
| 4-12     | 3Y7-10310-0 | エアインシェクタ<br>Air Injector                                | 4            |                           |
| 4-12-1   | 3T5-10317-0 | Ο リング、5-52 (φ1-10)<br>* Ο-Ring, 5-52 (φ1-10)            | 4            |                           |
| 4-12-2   | 3Y9-10311-0 | O リンケ、2.4-9.6 (φ2.4-14.2) * O-Ring, 2.4-9.6 (φ2.4-14.2) | 4            |                           |
| 4-13     | 3T5-72196-0 | エアレールデ <sup>*</sup> カル<br>Air Rail Decal                | 1            |                           |
| 4-14     | 3Y9-10312-0 | エアインシェクタティスクスプリンク゛<br>Air Injector Disc Spring          | 4            |                           |
| 4-15     | 3T5-10314-0 | フュエルインジェクタインサート<br>Fuel Injector Insert                 | 4            |                           |
| 4-16     | 3T5-10316-0 | コンプ レッションシール<br>Compression Seal                        | 8            |                           |
| 4-17     | 3T5-10315-0 | フュエルインジェクタアダプ。タ<br>Fuel Injector Adapter                | 4            |                           |
| 4-18     | 3T5-10300-0 | フュエルインジェクタ<br>Fuel Injector                             | 4            |                           |
| 4-18-1   | 3T5-10304-0 | O リンケ、2.8-20.2<br>* O-Ring, 2.8-20.2                    | 4            |                           |
| 4-18-2   | 3T5-10303-0 | O リング、3.5-7.5<br>* O-Ring, 3.5-7.5                      | 4            |                           |
| 4-19     | 3T5-10148-0 | フュエルレキ・ュレータ Fuel Regulator                              | 1            |                           |
| 4-19-1   | 3T5-10095-0 | O リンク、2.5-20<br>* O-Ring, 2.5-20                        | 1            |                           |
| 4-19-2   | 3T5-10094-0 | O リンケ、2.5-5<br>* O-Ring, 2.5-5                          | 1            |                           |
| 4-20     | 3T5-10090-0 | エアレキュレータ<br>Air Regulator                               | 1            |                           |
| 4-20-1   | 3T5-10095-0 | O リンケ、2.5-20<br>* O-Ring, 2.5-20                        | 1            |                           |
| 4-20-2   | 3T5-10094-0 | O リング、2.5-5<br>* O-Ring, 2.5-5                          | 1            |                           |
| 4-21     | 3Y9-10302-0 | フュエルインシェクタホールディングブプレート<br>Fuel Injector Holding Plate   | 1            |                           |

エアレール Fig. 4 AIR RAIL

| ——————<br>見出番号 | 部品番号                       | 部 品 名                                                     | 個数 Q'ty  |                                                               |
|----------------|----------------------------|-----------------------------------------------------------|----------|---------------------------------------------------------------|
| Ref. No.       | Part No.                   | Description                                               | 115<br>A | Remarks                                                       |
| 4-22           | 3T5-10302-0                | フュエルインシェクタホールティングブレート<br>Fuel Injector Holding Plate      | 3        |                                                               |
| 4-23           | 3T1-10088-0                | エアホースアッシ<br>Air Hose Ass'y                                | 1        |                                                               |
| 4-23-1         | 3T5-10162-0                | O リング、1.9-9.8<br>* O-Ring, 1.9-9.8<br>フュエルホースアッシ          | 2        |                                                               |
| 4-24           | 3U1B10089-0                | Fuel Hose Ass'y O リング、1.9-9.8                             | 1        |                                                               |
| 4-24-1         | 3T5-10162-0                | * O-Ring, 1.9-9.8 プロテクトチューフ                               | 2        |                                                               |
| 4-24-2         | 3U1-06157-0                | * Protect Tube<br>高圧フュエルフィルタ                              | 1        |                                                               |
| 4-24-3         | 3T5B10143-0                | * High Pressure Fuel Filter フュエルフィルタラハ・ーマウント              | 1        |                                                               |
| 4-24-4         | 3T5-10145-0                | * Fuel Filter Rubber Mount カランプ、21/32                     | 1        |                                                               |
| 4-24-5         | 3T5-10086-0                | * Clamp, 21/32<br>フュエルフィルタハント                             | 4        |                                                               |
| 4-25           | 3T1-10144-0                | Fuel Filter Band<br>ニップ ルホールティング プレート                     | 1        |                                                               |
| 4-26           | 3T5-10169-0                | Nipple Holding Plate<br>カラー、6.7-12.7-3                    | 2        |                                                               |
| 4-27           | 3T5-10153-0                | Collar, 6.7-12.7-3<br>ボルト                                 | 6        |                                                               |
| 4-28           | 910103-6616                | Bolt<br>リート・ワイヤハ・ント・ステー                                   | 6        |                                                               |
| 4-29           | 3T1-76174-0                | Lead Wire Band Stay<br>ホルト                                | 2        |                                                               |
| 4-30           | 910103-6612                | Bolt<br>リート・ワイヤバント、170                                    | 2        |                                                               |
| 4-31<br>4-32   | 3T1-84398-0<br>98AB-5-0720 | Lead Wire Band, 170<br>コ*ムホース (フュエル用、リターン)<br>Rubber Hose | 1        | Ain mail FED and (Datama)                                     |
| 4-33           | 98AB-5-0460                | コ・ムホース(エア用)<br>Rubber Hose                                | 1        | Air rail – FFP case (Return)  Air rail – Cylinder (Regulator) |
| 4-34           | 338-02215-0                | クリップ、 φ 10<br>Clip, φ 10                                  | 4        | All Fall Oylinder (Regulator)                                 |
|                |                            | оп <sub>р</sub> , у .о                                    |          |                                                               |
|                |                            |                                                           |          |                                                               |
|                |                            |                                                           |          |                                                               |
|                |                            |                                                           |          |                                                               |
|                |                            |                                                           |          |                                                               |
|                |                            |                                                           |          |                                                               |
|                |                            |                                                           |          |                                                               |
|                |                            |                                                           |          |                                                               |
|                |                            |                                                           |          |                                                               |
|                |                            |                                                           |          |                                                               |
| •              |                            |                                                           |          |                                                               |