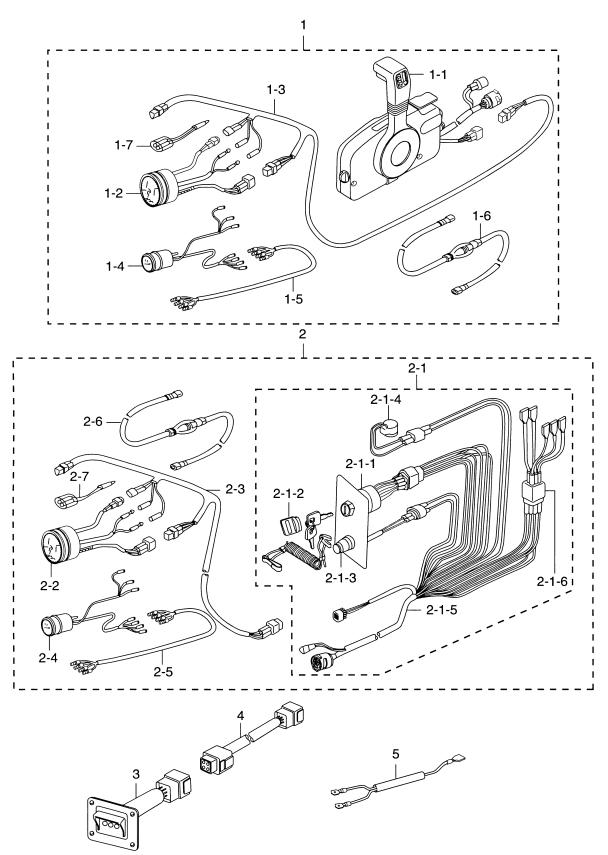

### **CONTENTS**

| Fig. 1  | CYLINDER • CRANK CASE                      | 5  |
|---------|--------------------------------------------|----|
| Fig. 2  | PISTON & CRANK SHAFT                       | 11 |
| Fig. 3  | AIR CHAMBER                                | 13 |
| Fig. 4  | AIR RAIL                                   | 15 |
| Fig. 5  | FFP ASS'Y (FUEL PUMP PARTS)                | 19 |
| Fig. 6  | VAPOR SEPARATOR & FUEL LINE                | 21 |
| Fig. 7  | THROTTLE_                                  | 25 |
| Fig. 8  | MAGNETO_                                   | 29 |
| Fig. 9  | ELECTRIC PARTS (ECU & DIAGRAM)             | 31 |
| Fig. 10 | ELECTRIC PARTS (STARTER MOTOR)             | 35 |
| Fig. 11 | AIR COMPRESSOR                             | 37 |
| Fig. 12 | OIL PUMP                                   | 41 |
| Fig. 13 | DRIVE SHAFT HOUSING                        | 45 |
| Fig. 14 | GEAR CASE (DRIVE SHAFT)                    | 49 |
| Fig. 15 | GEAR CASE (PROPELLER SHAFT)                | 55 |
| Fig. 16 | <u>SHIFT</u>                               | 59 |
| Fig. 17 | BRACKET                                    | 61 |
| Fig. 18 | POWER TRIM & TILT                          | 67 |
| Fig. 19 | BOTTOM COWL                                | 71 |
| Fig. 20 | TOP COWL                                   | 75 |
| Fig. 21 | SEPARATE FUEL TANK (OPTION)                | 77 |
| Fig. 22 | ACCESSORIES                                | 79 |
| Fig. 23 | OPTIONAL PARTS (1) METERS                  | 81 |
| Fig. 24 | OPTIONAL PARTS (2) REMOTE CONTROL BINNACLE | 85 |
| Fig. 25 | OPTIONAL PARTS (3) MISC.                   | 87 |
| Fig. 26 | REMOTE CONTROL                             | 89 |
| Fig. 27 | ASSEMBLY • KITS                            | 91 |