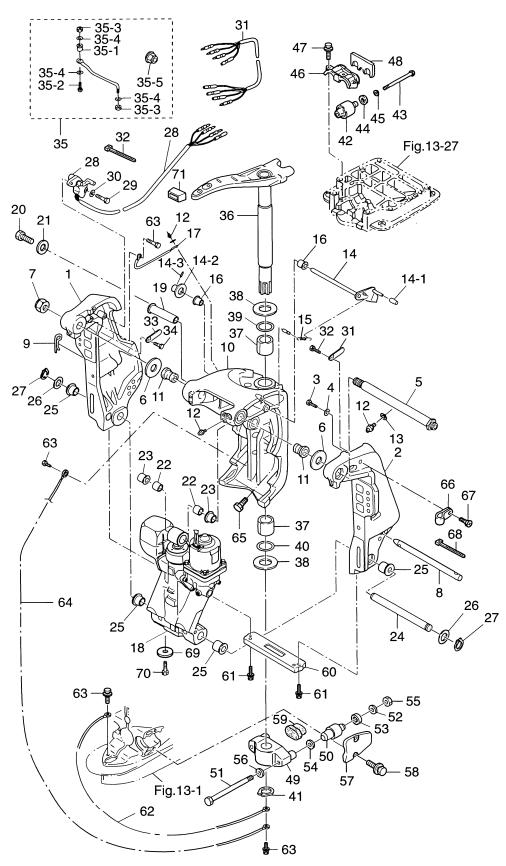

### **CONTENTS**

| Fig. 1  | CYLINDER • CRANK CASE                      | 5  |
|---------|--------------------------------------------|----|
| Fig. 2  | PISTON & CRANK SHAFT                       | 11 |
| Fig. 3  | AIR CHAMBER                                | 13 |
| Fig. 4  | AIR RAIL                                   | 15 |
| Fig. 5  | FFP ASS'Y (FUEL PUMP PARTS)                | 19 |
| Fig. 6  | VAPOR SEPARATOR & FUEL LINE                | 21 |
| Fig. 7  | THROTTLE_                                  | 25 |
| Fig. 8  | MAGNETO_                                   | 29 |
| Fig. 9  | ELECTRIC PARTS (ECU & DIAGRAM)             | 31 |
| Fig. 10 | ELECTRIC PARTS (STARTER MOTOR)             | 35 |
| Fig. 11 | AIR COMPRESSOR                             | 37 |
| Fig. 12 | OIL PUMP                                   | 41 |
| Fig. 13 | DRIVE SHAFT HOUSING                        | 45 |
| Fig. 14 | GEAR CASE (DRIVE SHAFT)                    | 49 |
| Fig. 15 | GEAR CASE (PROPELLER SHAFT)                | 55 |
| Fig. 16 | <u>SHIFT</u>                               | 59 |
| Fig. 17 | BRACKET                                    | 61 |
| Fig. 18 | POWER TRIM & TILT                          | 67 |
| Fig. 19 | BOTTOM COWL                                | 71 |
| Fig. 20 | TOP COWL                                   | 75 |
| Fig. 21 | SEPARATE FUEL TANK (OPTION)                | 77 |
| Fig. 22 | ACCESSORIES                                | 79 |
| Fig. 23 | OPTIONAL PARTS (1) METERS                  | 81 |
| Fig. 24 | OPTIONAL PARTS (2) REMOTE CONTROL BINNACLE | 85 |
| Fig. 25 | OPTIONAL PARTS (3) MISC.                   | 87 |
| Fig. 26 | REMOTE CONTROL                             | 89 |
| Fig. 27 | ASSEMBLY • KITS                            | 91 |