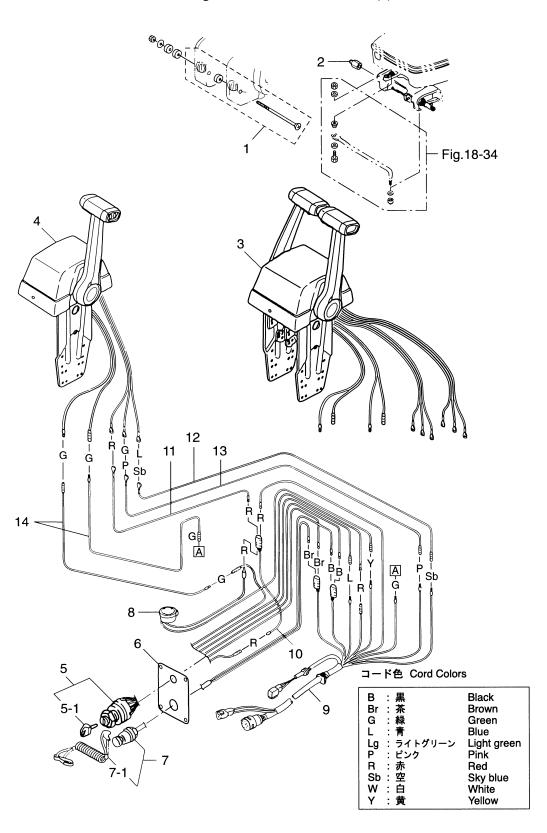

|          |             |                                     |              |         |

オプショナルパーツ(2) Fig. 24 OPTIONAL PARTS (2)



| 見出番号                                    | 部品番号                       | 部 品 名                                                                      | 個数 Q'ty  | 備考