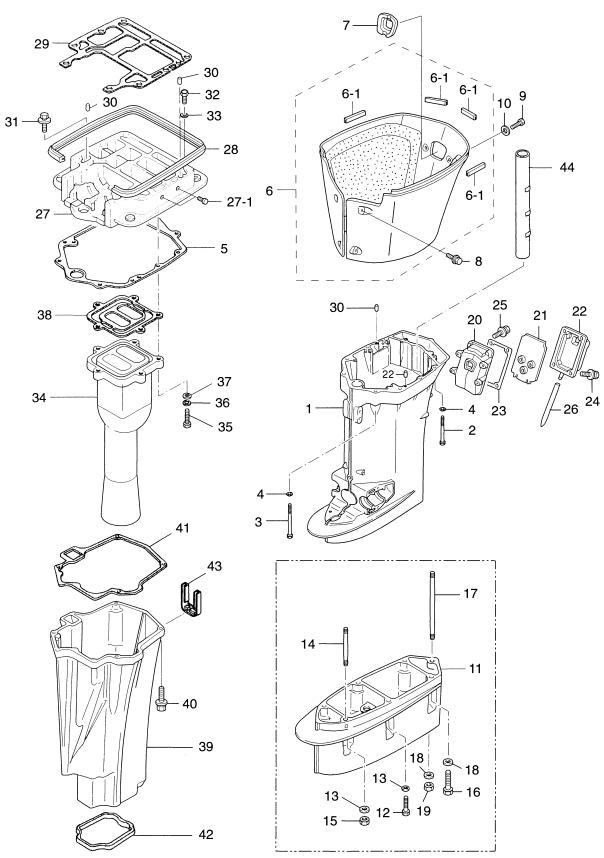

### **CONTENTS**

| Fig. 1  | CYLINDER • CRANK CASE                      | 5  |
|---------|--------------------------------------------|----|
| Fig. 2  | PISTON & CRANK SHAFT                       | 11 |
| Fig. 3  | AIR CHAMBER                                | 13 |
| Fig. 4  | AIR RAIL                                   | 15 |
| Fig. 5  | FFP ASS'Y (FUEL PUMP PARTS)                | 19 |
| Fig. 6  | VAPOR SEPARATOR & FUEL LINE                | 21 |
| Fig. 7  | THROTTLE_                                  | 25 |
| Fig. 8  | MAGNETO_                                   | 29 |
| Fig. 9  | ELECTRIC PARTS (ECU & DIAGRAM)             | 31 |
| Fig. 10 | ELECTRIC PARTS (STARTER MOTOR)             | 35 |
| Fig. 11 | AIR COMPRESSOR                             | 37 |
| Fig. 12 | OIL PUMP                                   | 41 |
| Fig. 13 | DRIVE SHAFT HOUSING                        | 45 |
| Fig. 14 | GEAR CASE (DRIVE SHAFT)                    | 49 |
| Fig. 15 | GEAR CASE (PROPELLER SHAFT)                | 55 |
| Fig. 16 | <u>SHIFT</u>                               | 59 |
| Fig. 17 | BRACKET                                    | 61 |
| Fig. 18 | POWER TRIM & TILT                          | 67 |
| Fig. 19 | BOTTOM COWL                                | 71 |
| Fig. 20 | TOP COWL                                   | 75 |
| Fig. 21 | SEPARATE FUEL TANK (OPTION)                | 77 |
| Fig. 22 | ACCESSORIES                                | 79 |
| Fig. 23 | OPTIONAL PARTS (1) METERS                  | 81 |
| Fig. 24 | OPTIONAL PARTS (2) REMOTE CONTROL BINNACLE | 85 |
| Fig. 25 | OPTIONAL PARTS (3) MISC.                   | 87 |
| Fig. 26 | REMOTE CONTROL                             | 89 |
| Fig. 27 | ASSEMBLY • KITS                            | 91 |