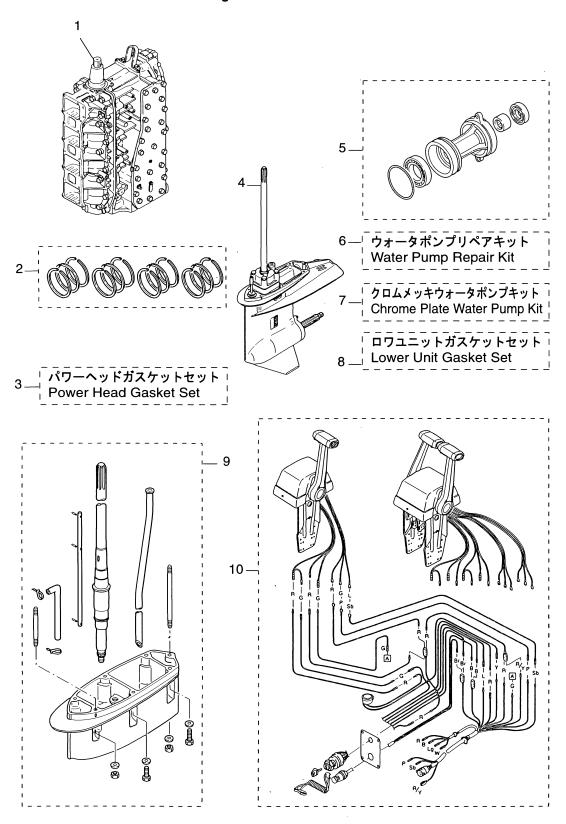

### **CONTENTS**

| Fig. 1  | CYLINDER • CRANK CASE                      | 5  |
|---------|--------------------------------------------|----|
| Fig. 2  | PISTON & CRANK SHAFT                       | 11 |
| Fig. 3  | AIR CHAMBER                                | 13 |
| Fig. 4  | AIR RAIL                                   | 15 |
| Fig. 5  | FFP ASS'Y (FUEL PUMP PARTS)                | 19 |
| Fig. 6  | VAPOR SEPARATOR & FUEL LINE                | 21 |
| Fig. 7  | THROTTLE_                                  | 25 |
| Fig. 8  | MAGNETO_                                   | 29 |
| Fig. 9  | ELECTRIC PARTS (ECU & DIAGRAM)             | 31 |
| Fig. 10 | ELECTRIC PARTS (STARTER MOTOR)             | 35 |
| Fig. 11 | AIR COMPRESSOR                             | 37 |
| Fig. 12 | OIL PUMP                                   | 41 |
| Fig. 13 | DRIVE SHAFT HOUSING                        | 45 |
| Fig. 14 | GEAR CASE (DRIVE SHAFT)                    | 49 |
| Fig. 15 | GEAR CASE (PROPELLER SHAFT)                | 55 |
| Fig. 16 | <u>SHIFT</u>                               | 59 |
| Fig. 17 | BRACKET                                    | 61 |
| Fig. 18 | POWER TRIM & TILT                          | 67 |
| Fig. 19 | BOTTOM COWL                                | 71 |
| Fig. 20 | TOP COWL                                   | 75 |
| Fig. 21 | SEPARATE FUEL TANK (OPTION)                | 77 |
| Fig. 22 | ACCESSORIES                                | 79 |
| Fig. 23 | OPTIONAL PARTS (1) METERS                  | 81 |
| Fig. 24 | OPTIONAL PARTS (2) REMOTE CONTROL BINNACLE | 85 |
| Fig. 25 | OPTIONAL PARTS (3) MISC.                   | 87 |
| Fig. 26 | REMOTE CONTROL                             | 89 |
| Fig. 27 | ASSEMBLY • KITS                            | 91 |