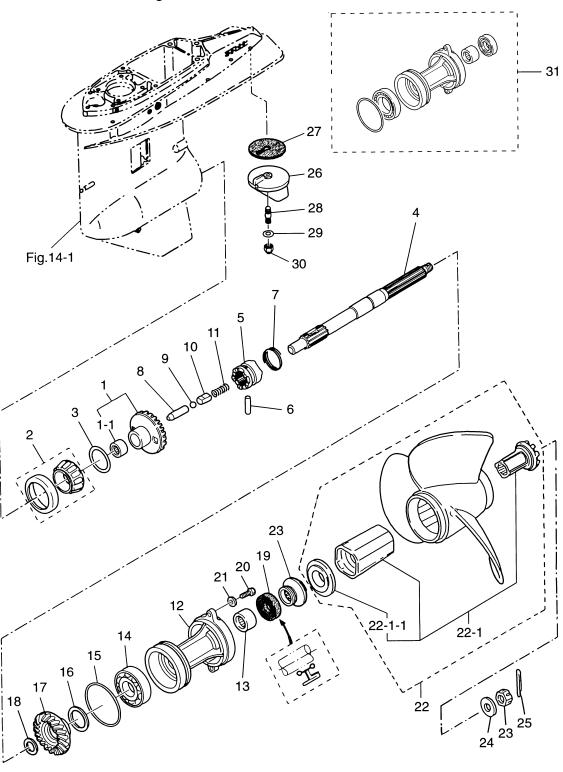

### **CONTENTS**

| Fig. 1  | CYLINDER • CRANK CASE                      | 5  |
|---------|--------------------------------------------|----|
| Fig. 2  | PISTON & CRANK SHAFT                       | 11 |
| Fig. 3  | AIR CHAMBER                                | 13 |
| Fig. 4  | AIR RAIL                                   | 15 |
| Fig. 5  | FFP ASS'Y (FUEL PUMP PARTS)                | 19 |
| Fig. 6  | VAPOR SEPARATOR & FUEL LINE                | 21 |
| Fig. 7  | THROTTLE_                                  | 25 |
| Fig. 8  | MAGNETO_                                   | 29 |
| Fig. 9  | ELECTRIC PARTS (ECU & DIAGRAM)             | 31 |
| Fig. 10 | ELECTRIC PARTS (STARTER MOTOR)             | 35 |
| Fig. 11 | AIR COMPRESSOR                             | 37 |
| Fig. 12 | OIL PUMP                                   | 41 |
| Fig. 13 | DRIVE SHAFT HOUSING                        | 45 |
| Fig. 14 | GEAR CASE (DRIVE SHAFT)                    | 49 |
| Fig. 15 | GEAR CASE (PROPELLER SHAFT)                | 55 |
| Fig. 16 | <u>SHIFT</u>                               | 59 |
| Fig. 17 | BRACKET                                    | 61 |
| Fig. 18 | POWER TRIM & TILT                          | 67 |
| Fig. 19 | BOTTOM COWL                                | 71 |
| Fig. 20 | TOP COWL                                   | 75 |
| Fig. 21 | SEPARATE FUEL TANK (OPTION)                | 77 |
| Fig. 22 | ACCESSORIES                                | 79 |
| Fig. 23 | OPTIONAL PARTS (1) METERS                  | 81 |
| Fig. 24 | OPTIONAL PARTS (2) REMOTE CONTROL BINNACLE | 85 |
| Fig. 25 | OPTIONAL PARTS (3) MISC.                   | 87 |
| Fig. 26 | REMOTE CONTROL                             | 89 |
| Fig. 27 | ASSEMBLY • KITS                            | 91 |