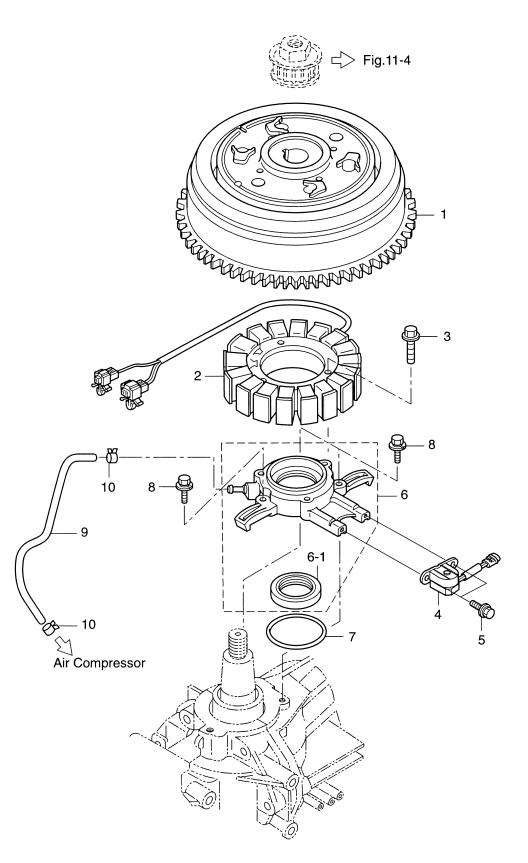

マグネト Fig. 8 MAGNETO

| —————<br>見出番号 | 部品番号        | 部 品 名                                                             | 個数 Q'ty  | 備考                        |
|---------------|-------------|-------------------------------------------------------------------|----------|---------------------------|
| Ref. No.      | Part No.    | Description                                                       | 115<br>A | Remarks                   |
| 8-1           | 3T1-06191-0 | フライホイル<br>Flywheel                                                | 1        |                           |
| 8-2           | 3T1-06123-0 | オルタネータ<br>Alternator<br>ホ*ルト                                      | 1        |                           |
| 8-3           | 910103-5635 | Bolt                                                              | 3        |                           |
| 8-4           | 3T1-06145-0 | ピックアップコイル<br>Pick-UP Coil<br>ボルト                                  | 1        | Crank position sensor     |
| 8-5           | 910103-6512 | Bolt                                                              | 2        |                           |
| 8-6           | 3T1-06007-0 | コイルフ <sup>*</sup> ラケットアッシ<br>Coil Bracket Ass'y<br>オイルシール、35-58-9 | 1        | with Oil seal             |
| 8-6-1         | 3T1-00121-0 | * Oil Seal, 35-58-9                                               | 1        |                           |
| 8-7           | 3C7-01403-0 | O リング、2.4-59.6<br>O-Ring, 2.4-59.6<br>ホブルト                        | 1        |                           |
| 8-8           | 910103-5620 | Bolt                                                              | 3        |                           |
| 8-9           | 99AA-2-0360 | オイルパイプ<br>Oil Pipe<br>クリップ、 φ 6.9                                 | 1        | Compressor - Coil bracket |
| 8-10          | 3B7-09052-0 | クリップ 、 φ 6.9<br>Clip, φ 6.9                                       | 2        |                           |
|               |             |                                                                   |          |                           |
|               |             |                                                                   |          |                           |
|               |             |                                                                   |          |                           |
|               |             |                                                                   |          |                           |
|               |             |                                                                   | _        |                           |
|               |             |                                                                   |          |                           |
|               |             |                                                                   |          |                           |
|               |             |                                                                   |          |                           |
|               |             |                                                                   |          |                           |
|               |             |                                                                   |          |                           |
|               |             |                                                                   |          |                           |
|               |             |                                                                   |          |                           |
|               |             |                                                                   |          |                           |
|               |             |                                                                   |          |                           |
|               |             |                                                                   |          |                           |
|               |             |                                                                   |          |                           |
|               |             |                                                                   |          |                           |
|               |             |                                                                   |          |                           |
|               |             |                                                                   |          |                           |