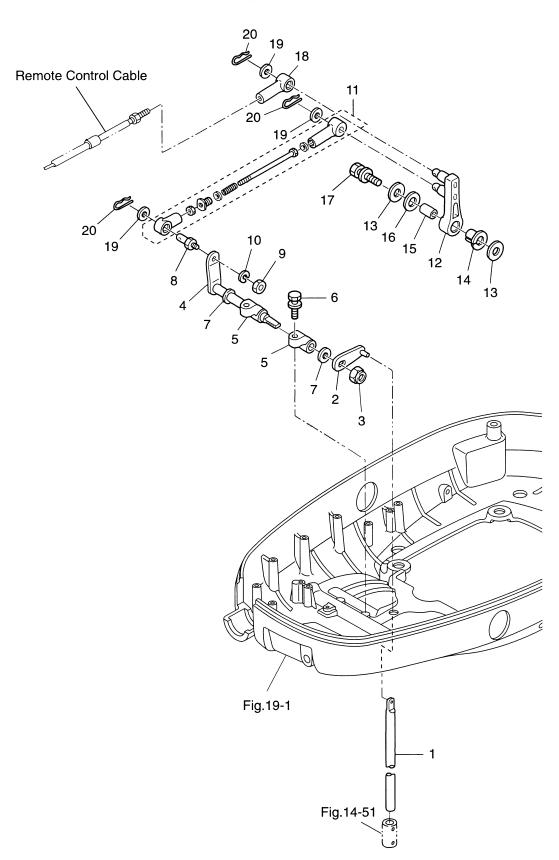

### **CONTENTS**

| Fig. 1  | CYLINDER • CRANK CASE                      | 5  |
|---------|--------------------------------------------|----|
| Fig. 2  | PISTON & CRANK SHAFT                       | 11 |
| Fig. 3  | AIR CHAMBER                                | 13 |
| Fig. 4  | AIR RAIL                                   | 15 |
| Fig. 5  | FFP ASS'Y (FUEL PUMP PARTS)                | 19 |
| Fig. 6  | VAPOR SEPARATOR & FUEL LINE                | 21 |
| Fig. 7  | THROTTLE_                                  | 25 |
| Fig. 8  | MAGNETO_                                   | 29 |
| Fig. 9  | ELECTRIC PARTS (ECU & DIAGRAM)             | 31 |
| Fig. 10 | ELECTRIC PARTS (STARTER MOTOR)             | 35 |
| Fig. 11 | AIR COMPRESSOR                             | 37 |
| Fig. 12 | OIL PUMP                                   | 41 |
| Fig. 13 | DRIVE SHAFT HOUSING                        | 45 |
| Fig. 14 | GEAR CASE (DRIVE SHAFT)                    | 49 |
| Fig. 15 | GEAR CASE (PROPELLER SHAFT)                | 55 |
| Fig. 16 | <u>SHIFT</u>                               | 59 |
| Fig. 17 | BRACKET                                    | 61 |
| Fig. 18 | POWER TRIM & TILT                          | 67 |
| Fig. 19 | BOTTOM COWL                                | 71 |
| Fig. 20 | TOP COWL                                   | 75 |
| Fig. 21 | SEPARATE FUEL TANK (OPTION)                | 77 |
| Fig. 22 | ACCESSORIES                                | 79 |
| Fig. 23 | OPTIONAL PARTS (1) METERS                  | 81 |
| Fig. 24 | OPTIONAL PARTS (2) REMOTE CONTROL BINNACLE | 85 |
| Fig. 25 | OPTIONAL PARTS (3) MISC.                   | 87 |
| Fig. 26 | REMOTE CONTROL                             | 89 |
| Fig. 27 | ASSEMBLY • KITS                            | 91 |