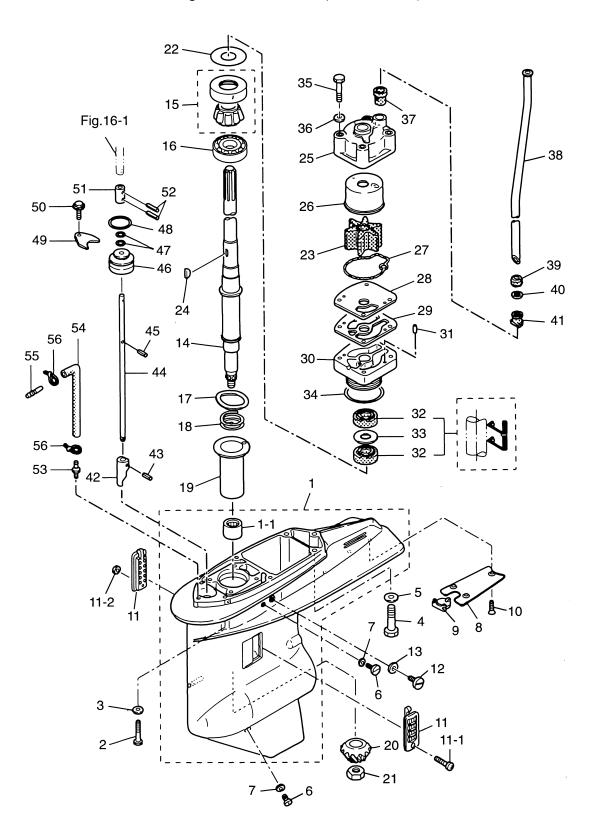

シリンダクランクケース Fig. 1 CYLINDER CRANK CASE

| 見出番号     | 部品番号        | 部 品 名                                                                | 個数 Q'ty  | <br>備 考 |
|----------|-------------|----------------------------------------------------------------------|----------|---------|
| Ref. No. | Part No.    | Description                                                          | 115<br>A | Remarks |
| 1-1      | 3T1B01100-0 | シリンタ・クランクケース<br>CylinderーCrank Case                                  | 1        |         |
| 1-1-1    | 915324-1065 | スタット・ホ・ルト * Stud Bolt                                                | 2        |         |
| 1-1-2    | 931121-1000 | ナット、10-P1.25<br>* Nut, 10-P1.25<br>ホ*ルト                              | 5        |         |
| 1-1-3    | 916129-1065 | * Bolt フッシャ、10.5-20-3.2                                              | 5        |         |
| 1-1-4    | 3B7-01116-0 | * Washer, 10.5-20-3.2                                                | 10       |         |
| 1-1-5    | 916124-0850 | ホ*ルト<br>* Bolt<br>ホ*ルト                                               | 9        |         |
| 1-1-6    | 916124-0865 | * Bolt                                                               | 1        |         |
| 1-1-7    | 916124-0840 | * Bolt                                                               | 2        |         |
| 1-1-8    | 345-01015-0 | ワッシャ、8.5-19.5-3.2<br>* Washer, 8.5-19.5-3.2                          | 12       |         |
| 1-1-9    | 345-01111-0 | ダウェルピン、6−12<br>* Dowel Pin, 6−12                                     | 2        |         |
| 1-1-10   | 3T9-00117-0 | メインへ アリング ず ウェルヒッン<br>* Main Bearing Dowel Pin                       | 1        |         |
| 1-1-11   | 345-00117-0 | メインヘ゛アリンケ゛ダ゛ウェルヒ゜ン<br>* Main Bearing Dowel Pin                       | 3        |         |
| 1-1-12   | 915324-1055 | スタット・ホールト<br>* Stud Bolt<br>シリンタ・ヘット・カハ・ー                            | 3        |         |
| 1-2      | 3T1B01021-0 | Cylinder Head Cover                                                  | 1        |         |
| 1-3      | 3T1-01024-0 | シリンダ・ヘット・カハーカ・スケット<br>Cylinder Head Cover Gasket                     | 1        |         |
| 1-4      | 334-65012-0 | ダウエルピン、4−10<br>Dowel Pin, 4−10                                       | 4        |         |
| 1-5      | 910121-7625 | ホルト<br>Bolt                                                          | 10       |         |
| 1-6      | 3C7-01030-0 | サーモスタット<br>Thermostat                                                | 1        |         |
| 1-7      | 3T9B01060-0 | サーモスタットキャップ<br>Thermostat Cap                                        | 1        |         |
| 1-8      | 3T9-01032-0 | サーモスタットキャップ か スケット<br>Thermostat Cap Gasket                          | 1        |         |
| 1-9      | 910113-5640 | ホルト<br>Bolt                                                          | 3        |         |
| 1-10     | 3T1B01091-0 | シリンダ ヘット*<br>Cylinder Head                                           | 1        |         |
| 1-11     | 3T1-01005-0 | シリンダ ヘット オスケット<br>Cylinder Head Gasket                               | 1        |         |
| 1-12     | 916129-0875 | ホ*ルト<br>Bolt                                                         | 14       |         |
| 1-13     | 345-01015-0 | ワッシャ、8.5-19.5-3.2<br>Washer, 8.5-19.5-3.2                            | 14       |         |
| 1-14     | 3T5-06971-0 | クランプ、8.5-85P<br>Clamp, 8.5-85P                                       | 1        |         |
| 1-15     | 3C7-01513-1 | ハンカ・<br>Hanger                                                       | 1        |         |
| 1-16     | 910114-0820 | ホルト<br>Bolt                                                          | 2        |         |
| 1-17     | 941322-0800 | スプ <sup>°</sup> リンク <sup>*</sup> ワッシャ<br>Spring Washer               | 2        |         |
| 1-18     | 3T1B02300-0 | エキソ <sup>*</sup> ーストカハ <sup>*</sup> ー (アウタ)<br>Exhaust Cover (Outer) | 1        |         |

シリンダクランクケース Fig. 1 CYLINDER CRANK CASE

| ——————<br>見出番号 | 部品番号        | 部 品 名                                                                                                 | 個数 Q'ty  | 備考                          |
|----------------|-------------|-------------------------------------------------------------------------------------------------------|----------|-----------------------------|
| Ref. No.       | Part No.    | Description                                                                                           | 115<br>A | Remarks                     |
| 1-19           | 3C7B02302-0 | エキソーストカハー(インナ)<br>Exhaust Cover (Inner)                                                               | 1        |                             |
| 1-20           | 3C7-02305-0 | エキソ <sup>・</sup> ーストカハ <sup>・</sup> ーカ <sup>・</sup> スケット<br>Exhaust Cover Gasket<br>ホ <sup>・</sup> ルト | 2        |                             |
| 1-21           | 910114-0835 | Bolt                                                                                                  | 21       |                             |
| 1-22           | 940121-0800 | ワッシャ<br>Washer<br>ホ´ルト                                                                                | 21       |                             |
| 1-23           | 910113-5840 | Bolt                                                                                                  | 2        |                             |
| 1-24           | 910114-0630 | ホ <sup>*</sup> ルト<br>Bolt<br>スプ <sup>°</sup> リンク <sup>*</sup> ワッシャ                                    | 2        |                             |
| 1-25           | 941322-0600 | Spring Washer                                                                                         | 2        |                             |
| 1-26           | 940121-0600 | ワッシャ<br>Washer                                                                                        | 2        |                             |
| 1-27           | 3B7-60218-1 | アノート・<br>Anode                                                                                        | 1        |                             |
| 1-28           | 910103-5630 | ホブルト<br>Bolt                                                                                          | 1        |                             |
| 1-29           | 9701-1-1109 | スパークプ <sup>°</sup> ラグ<br>Spark Plug                                                                   | 4        | NGK: IZFR5J                 |
| 1-30           | 98AB-5-0360 | コ <sup>*</sup> ムホース<br>Rubber Hose                                                                    | 1        | Exhaust cover – Air rail    |
| 1-31           | 98AB-5-0065 | コ <sup>・</sup> ムホース<br>Rubber Hose<br>コ <sup>・</sup> ムホース                                             | 1        | Air rail-T-nipple           |
| 1-32           | 98AB-5-0065 | Rubber Hose                                                                                           | 1        | T-nipple - Air compressor   |
| 1-33           | 98AB-5-0115 | コ・ムホース<br>Rubber Hose                                                                                 | 1        | T-nipple - Thermostat cap   |
| 1-34           | 338-02215-0 | クリップ゜φ 10<br>Clip, φ 10                                                                               | 7        |                             |
| 1-35           | 98AL-4-0080 | ルプリケーションホース<br>Lubrication Hose                                                                       | 3        | Cylinder #1,2,3 (Starboard) |
| 1-36           | 98AL-4-0480 | ルフ <sup>*</sup> リケーションホース<br>Lubrication Hose                                                         | 1        | Cylinder #4 (Starboard)     |
| 1-37           | 98AL-4-0300 | ルプリケーションホース<br>Lubrication Hose                                                                       | 1        | Crank case (Starboard)      |
| 1-38           | 98AL-4-0280 | ルプリケーションホース<br>Lubrication Hose                                                                       | 1        | Crank case (Starboard)      |
| 1-39           | 393-01160-0 | チェックハ・ルフ・<br>Check Valve                                                                              | 6        |                             |
| 1-40           | 338-01133-0 | クリップ゜φ 7<br>Clip, φ 7                                                                                 | 12       |                             |
| 1-41           | 345-06915-0 | クランプ、6.5-14L<br>Clamp, 6.5-14L                                                                        | 2        |                             |
| 1-42           | 910103-6612 | ポルト<br>Bolt                                                                                           | 2        |                             |
| 1-43           | 3T7-01175-0 | T ニップル (バルプ付)<br>T-Nipple (with Valve)                                                                | 1        |                             |
| 1-44           | 3B7-01291-1 | クランクケースヘット・<br>Crank Case Head                                                                        | 1        |                             |
| 1-45           | 171-00053-0 | O リンク <sup>*</sup> 、2-74.5<br>O-Ring, 2-74.5                                                          | 1        |                             |
| 1-46           | 3T9-00121-0 | オイルシール、35-58-9<br>Oil Seal, 35-58-9                                                                   | 1        |                             |
| 1-47           | 3C7-01215-0 | オイルシール、19.6-35-10<br>Oil Seal, 19.6-35-10                                                             | 1        |                             |
| 1-48           | 910113-5620 | ホ <sup>*</sup> ルト<br>Bolt                                                                             | 2        |                             |

シリンダクランクケース Fig. 1 CYLINDER CRANK CASE

| 見出番号     | 部品番号        | 部 品 名                                                               | 個数 Q'ty<br>D | 備考                        |
|----------|-------------|---------------------------------------------------------------------|--------------|---------------------------|
| Ref. No. | Part No.    | Description                                                         | 115<br>A     | Remarks                   |
| 1-49     | 99AA-2-0650 | オイルパイプ<br>Oil Pipe<br>クリップ、 φ 6.9                                   | 1            | Compressor - #4 Crankcase |
| 1-50     | 3B7-09052-0 | クリップ、 φ 6.9<br>Clip, φ 6.9<br>リート ワイヤハント ステー                        | 2            |                           |
| 1-51     | 3T1-76174-0 | Lead Wire Band Stay                                                 | 1            |                           |
| 1-52     | 910103-6612 | ホ*ルト<br>Bolt<br>リート*ワイヤハ*ント*、170                                    | 1            |                           |
| 1-53     | 3T1-84398-0 | リード ワイヤハ フト、 170<br>Lead Wire Band, 170<br>クランプ                     | 1            | ·                         |
| 1-54     | 3T1-06972-0 | フリンク<br>Clamp<br>ポルト                                                | 1            |                           |
| 1-55     | 910103-6610 | Bolt                                                                | 1            |                           |
| 1-56     | 3T1-01138-0 | ウォータニッフ <sup>°</sup> ル<br>Water Nipple<br>ウォータニッフ <sup>°</sup> ルホース | 1            |                           |
| 1-57     | 98AB-5-0500 | リオータニップ ルホース<br>Water Nipple Hose                                   | 1            |                           |
|          |             |                                                                     |              |                           |
|          |             |                                                                     |              |                           |
|          |             |                                                                     |              |                           |
|          |             |                                                                     |              |                           |
|          |             |                                                                     |              |                           |
|          |             |                                                                     |              |                           |
|          |             |                                                                     |              |                           |
|          |             |                                                                     |              |                           |
|          |             |                                                                     |              |                           |
| -        |             |                                                                     |              |                           |
|          |             |                                                                     |              |                           |
|          |             |                                                                     |              |                           |
|          |             |                                                                     |              |                           |
|          |             |                                                                     |              |                           |
|          |             |                                                                     |              |                           |
|          |             |                                                                     |              |                           |
|          |             |                                                                     |              |                           |
|          |             |                                                                     |              |                           |
|          |             |                                                                     |              |                           |
|          |             |                                                                     |              |                           |
|          |             |                                                                     |              |                           |