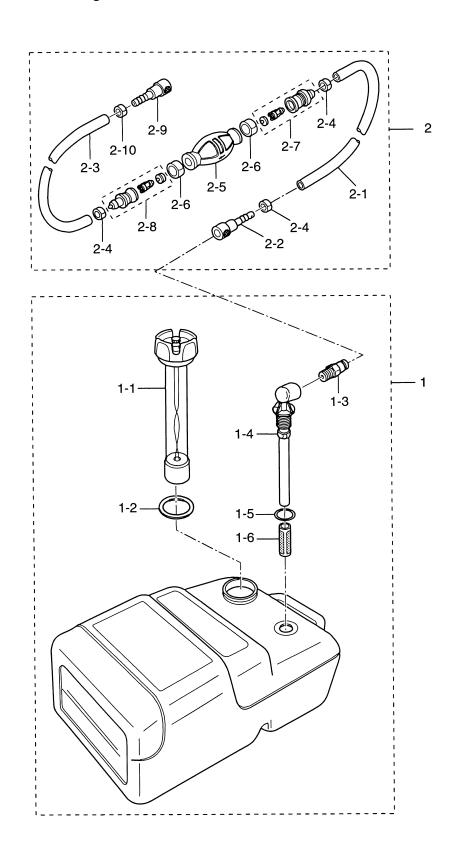

シリンダクランクケース Fig. 1 CYLINDER CRANK CASE

| 見出番号     | 部品番号        | 部 品 名                                                                | 個数 Q'ty  | <br>備 考 |
|----------|-------------|----------------------------------------------------------------------|----------|---------|
| Ref. No. | Part No.    | Description                                                          | 115<br>A | Remarks |
| 1-1      | 3T1B01100-0 | シリンタ・クランクケース<br>CylinderーCrank Case                                  | 1        |         |
| 1-1-1    | 915324-1065 | スタット・ホ・ルト * Stud Bolt                                                | 2        |         |
| 1-1-2    | 931121-1000 | ナット、10-P1.25<br>* Nut, 10-P1.25<br>ホ*ルト                              | 5        |         |
| 1-1-3    | 916129-1065 | * Bolt フッシャ、10.5-20-3.2                                              | 5        |         |
| 1-1-4    | 3B7-01116-0 | * Washer, 10.5-20-3.2                                                | 10       |         |
| 1-1-5    | 916124-0850 | ホ*ルト<br>* Bolt<br>ホ*ルト                                               | 9        |         |
| 1-1-6    | 916124-0865 | * Bolt                                                               | 1        |         |
| 1-1-7    | 916124-0840 | * Bolt                                                               | 2        |         |
| 1-1-8    | 345-01015-0 | ワッシャ、8.5-19.5-3.2<br>* Washer, 8.5-19.5-3.2                          | 12       |         |
| 1-1-9    | 345-01111-0 | ダウェルピン、6−12<br>* Dowel Pin, 6−12                                     | 2        |         |
| 1-1-10   | 3T9-00117-0 | メインへ アリング ず ウェルヒッン<br>* Main Bearing Dowel Pin                       | 1        |         |
| 1-1-11   | 345-00117-0 | メインヘ゛アリンケ゛ダ゛ウェルヒ゜ン<br>* Main Bearing Dowel Pin                       | 3        |         |
| 1-1-12   | 915324-1055 | スタット・ホールト<br>* Stud Bolt<br>シリンタ・ヘット・カハ・ー                            | 3        |         |
| 1-2      | 3T1B01021-0 | Cylinder Head Cover                                                  | 1        |         |
| 1-3      | 3T1-01024-0 | シリンダ・ヘット・カハーカ・スケット<br>Cylinder Head Cover Gasket                     | 1        |         |
| 1-4      | 334-65012-0 | ダウエルピン、4−10<br>Dowel Pin, 4−10                                       | 4        |         |
| 1-5      | 910121-7625 | ホルト<br>Bolt                                                          | 10       |         |
| 1-6      | 3C7-01030-0 | サーモスタット<br>Thermostat                                                | 1        |         |
| 1-7      | 3T9B01060-0 | サーモスタットキャップ<br>Thermostat Cap                                        | 1        |         |
| 1-8      | 3T9-01032-0 | サーモスタットキャップ か スケット<br>Thermostat Cap Gasket                          | 1        |         |
| 1-9      | 910113-5640 | ホルト<br>Bolt                                                          | 3        |         |
| 1-10     | 3T1B01091-0 | シリンダ ヘット*<br>Cylinder Head                                           | 1        |         |
| 1-11     | 3T1-01005-0 | シリンダ ヘット オスケット<br>Cylinder Head Gasket                               | 1        |         |
| 1-12     | 916129-0875 | ホ*ルト<br>Bolt                                                         | 14       |         |
| 1-13     | 345-01015-0 | ワッシャ、8.5-19.5-3.2<br>Washer, 8.5-19.5-3.2                            | 14       |         |
| 1-14     | 3T5-06971-0 | クランプ、8.5-85P<br>Clamp, 8.5-85P                                       | 1        |         |
| 1-15     | 3C7-01513-1 | ハンカ・<br>Hanger                                                       | 1        |         |
| 1-16     | 910114-0820 | ホルト<br>Bolt                                                          | 2        |         |
| 1-17     | 941322-0800 | スプ <sup>°</sup> リンク <sup>*</sup> ワッシャ<br>Spring Washer               | 2        |         |
| 1-18     | 3T1B02300-0 | エキソ <sup>*</sup> ーストカハ <sup>*</sup> ー (アウタ)<br>Exhaust Cover (Outer) | 1        |         |

シリンダクランクケース Fig. 1 CYLINDER CRANK CASE

| ——————<br>見出番号 | 部品番号        | 部 品 名                                                                                                 | 個数 Q'ty  | 備考                          |
|----------------|-------------|-------------------------------------------------------------------------------------------------------|----------|-----------------------------|
| Ref. No.       | Part No.    | Description                                                                                           | 115<br>A | Remarks                     |
| 1-19           | 3C7B02302-0 | エキソーストカハー(インナ)<br>Exhaust Cover (Inner)                                                               | 1        |                             |
| 1-20           | 3C7-02305-0 | エキソ <sup>・</sup> ーストカハ <sup>・</sup> ーカ <sup>・</sup> スケット<br>Exhaust Cover Gasket<br>ホ <sup>・</sup> ルト | 2        |                             |
| 1-21           | 910114-0835 | Bolt                                                                                                  | 21       |                             |
| 1-22           | 940121-0800 | ワッシャ<br>Washer<br>ホ´ルト                                                                                | 21       |                             |
| 1-23           | 910113-5840 | Bolt                                                                                                  | 2        |                             |
| 1-24           | 910114-0630 | ホ <sup>*</sup> ルト<br>Bolt<br>スプ <sup>°</sup> リンク <sup>*</sup> ワッシャ                                    | 2        |                             |
| 1-25           | 941322-0600 | Spring Washer                                                                                         | 2        |                             |
| 1-26           | 940121-0600 | ワッシャ<br>Washer                                                                                        | 2        |                             |
| 1-27           | 3B7-60218-1 | アノート・<br>Anode                                                                                        | 1        |                             |
| 1-28           | 910103-5630 | ホブルト<br>Bolt                                                                                          | 1        |                             |
| 1-29           | 9701-1-1109 | スパークプ <sup>°</sup> ラグ<br>Spark Plug                                                                   | 4        | NGK: IZFR5J                 |
| 1-30           | 98AB-5-0360 | コ <sup>*</sup> ムホース<br>Rubber Hose                                                                    | 1        | Exhaust cover – Air rail    |
| 1-31           | 98AB-5-0065 | コ <sup>・</sup> ムホース<br>Rubber Hose<br>コ <sup>・</sup> ムホース                                             | 1        | Air rail-T-nipple           |
| 1-32           | 98AB-5-0065 | Rubber Hose                                                                                           | 1        | T-nipple - Air compressor   |
| 1-33           | 98AB-5-0115 | コ・ムホース<br>Rubber Hose                                                                                 | 1        | T-nipple - Thermostat cap   |
| 1-34           | 338-02215-0 | クリップ゜φ 10<br>Clip, φ 10                                                                               | 7        |                             |
| 1-35           | 98AL-4-0080 | ルプリケーションホース<br>Lubrication Hose                                                                       | 3        | Cylinder #1,2,3 (Starboard) |
| 1-36           | 98AL-4-0480 | ルフ <sup>*</sup> リケーションホース<br>Lubrication Hose                                                         | 1        | Cylinder #4 (Starboard)     |
| 1-37           | 98AL-4-0300 | ルプリケーションホース<br>Lubrication Hose                                                                       | 1        | Crank case (Starboard)      |
| 1-38           | 98AL-4-0280 | ルプリケーションホース<br>Lubrication Hose                                                                       | 1        | Crank case (Starboard)      |
| 1-39           | 393-01160-0 | チェックハ・ルフ・<br>Check Valve                                                                              | 6        |                             |
| 1-40           | 338-01133-0 | クリップ゜φ 7<br>Clip, φ 7                                                                                 | 12       |                             |
| 1-41           | 345-06915-0 | クランプ、6.5-14L<br>Clamp, 6.5-14L                                                                        | 2        |                             |
| 1-42           | 910103-6612 | ポルト<br>Bolt                                                                                           | 2        |                             |
| 1-43           | 3T7-01175-0 | T ニップル (バルプ付)<br>T-Nipple (with Valve)                                                                | 1        |                             |
| 1-44           | 3B7-01291-1 | クランクケースヘット・<br>Crank Case Head                                                                        | 1        |                             |
| 1-45           | 171-00053-0 | O リンク <sup>*</sup> 、2-74.5<br>O-Ring, 2-74.5                                                          | 1        |                             |
| 1-46           | 3T9-00121-0 | オイルシール、35-58-9<br>Oil Seal, 35-58-9                                                                   | 1        |                             |
| 1-47           | 3C7-01215-0 | オイルシール、19.6-35-10<br>Oil Seal, 19.6-35-10                                                             | 1        |                             |
| 1-48           | 910113-5620 | ホ <sup>*</sup> ルト<br>Bolt                                                                             | 2        |                             |

シリンダクランクケース Fig. 1 CYLINDER CRANK CASE

| 見出番号     | 部品番号        | 部 品 名                                                               | 個数 Q'ty<br>D | 備考                        |
|----------|-------------|---------------------------------------------------------------------|--------------|---------------------------|
| Ref. No. | Part No.    | Description                                                         | 115<br>A     | Remarks                   |
| 1-49     | 99AA-2-0650 | オイルパイプ<br>Oil Pipe<br>クリップ、 φ 6.9                                   | 1            | Compressor - #4 Crankcase |
| 1-50     | 3B7-09052-0 | クリップ、 φ 6.9<br>Clip, φ 6.9<br>リート ワイヤハント ステー                        | 2            |                           |
| 1-51     | 3T1-76174-0 | Lead Wire Band Stay                                                 | 1            |                           |
| 1-52     | 910103-6612 | ホ*ルト<br>Bolt<br>リート*ワイヤハ*ント*、170                                    | 1            |                           |
| 1-53     | 3T1-84398-0 | リード ワイヤハ フト、 170<br>Lead Wire Band, 170<br>クランプ                     | 1            | ·                         |
| 1-54     | 3T1-06972-0 | フリンク<br>Clamp<br>ポルト                                                | 1            |                           |
| 1-55     | 910103-6610 | Bolt                                                                | 1            |                           |
| 1-56     | 3T1-01138-0 | ウォータニッフ <sup>°</sup> ル<br>Water Nipple<br>ウォータニッフ <sup>°</sup> ルホース | 1            |                           |
| 1-57     | 98AB-5-0500 | リオータニップ ルホース<br>Water Nipple Hose                                   | 1            |                           |
|          |             |                                                                     |              |                           |
|          |             |                                                                     |              |                           |
|          |             |                                                                     |              |                           |
|          |             |                                                                     |              |                           |
|          |             |                                                                     |              |                           |
|          |             |                                                                     |              |                           |
|          |             |                                                                     |              |                           |
|          |             |                                                                     |              |                           |
|          |             |                                                                     |              |                           |
| -        |             |                                                                     |              |                           |
|          |             |                                                                     |              |                           |
|          |             |                                                                     |              |                           |
|          |             |                                                                     |              |                           |
|          |             |                                                                     |              |                           |
|          |             |                                                                     |              |                           |
|          |             |                                                                     |              |                           |
|          |             |                                                                     |              |                           |
|          |             |                                                                     |              |                           |
|          |             |                                                                     |              |                           |
|          |             |                                                                     |              |                           |
|          |             |                                                                     |              |                           |

ピストン&クランクシャフト Fig. 2 PISTON & CRANK SHAFT

| —————<br>見出番号 | 部品番号                       | 部 品 名                                                     | 個数 Q'ty  |         |
|---------------|----------------------------|-----------------------------------------------------------|----------|---------|
| Ref. No.      | Part No.                   | Description                                               | 115<br>A | Remarks |
| 2-1           | 3T1-00030-0                | クランクシャフトアッシ<br>Crank Shaft Ass'y                          | 1        |         |
| 2-1-1         | 3B7-00116-0                | スペーサ、40-52-7<br>* Spacer, 40-52-7                         | 1        |         |
| 2-1-2         | 3B7-00115-0                | ワッシャ、66-85-2  * Washer, 66-85-2                           | 1        |         |
| 2-1-3         | 3C7-00118-0                | ホールへ アリンケ、6208<br>* Ball Bearing, 6208<br>スペーサ、35-48,6-16 | 1        |         |
| 2-1-4         | 3T7-00119-0                | * Spacer, 35-48.6-16<br>C リング、d=35                        | 1        |         |
| 2-1-5         | 945107-3500                | * C-Ring, d=35<br>メインへ アリンク (アッパ)                         | 1        |         |
| 2-2           | 3C7-00113-0                | Main Bearing (Upper)<br>ニートルヘ・アリング、23-28-28               | 1        |         |
| 2-3           | 3T1-00042-0                | Needle Bearing, 23-28-28<br>スモールエント*ヘ*アリンク*ワッシャ           | 4        |         |
| 2-4           | 3T1-00046-0                | Small End Bearing Washer<br>ピストン (STD)                    | 8        |         |
| 2-5           | 3T1-00001-0                | Piston (STD)<br>ピストン (0.5mm O/S)                          | 4        |         |
|               | 3T1-00004-0                | Piston (0.5mm O/S)<br>ピストン リング 1st (STD)                  | 4        | Option  |
| 2-6           | 3C7-00011-0                | Piston Ring 1st (STD)<br>じストンリング 1st (0.5mm O/S)          | 12       |         |
|               | 3C7-00014-0                | Piston Ring 1st (0.5mm O/S)<br>じふりとい                      | 12       | Option  |
| 2-7           | 3T1-00021-0                | Piston Pin<br>ピストンピンクリップ                                  | 4        |         |
| 2-8           | 3T1-00024-0                | Piston Pin Clip<br>ワッシャ、66-85-2                           | 8        |         |
| 2-9<br>2-10   | 3B7-00115-0<br>334-00131-0 | Washer, 66−85−2<br>マグネトキー<br>Magneto Key                  | 1        |         |
|               | 334 00131 0                | Magneto Ney                                               |          |         |
|               |                            |                                                           |          |         |
|               |                            |                                                           |          |         |
|               |                            |                                                           |          |         |
|               |                            |                                                           |          |         |
|               |                            |                                                           |          |         |
|               |                            |                                                           |          |         |
|               |                            |                                                           |          |         |
|               |                            |                                                           |          |         |
|               |                            |                                                           |          |         |
|               |                            |                                                           |          |         |
|               |                            |                                                           |          |         |
|               |                            |                                                           |          |         |

エアチァンバ Fig. 3 AIR CHAMBER

| 見出番号        | 部品番号                       |                                                                                                                        | 個数 Q'ty       | <br>備 考 |
|-------------|----------------------------|------------------------------------------------------------------------------------------------------------------------|---------------|---------|
| Ref. No.    | Part No.                   | Description                                                                                                            | D<br>115<br>A | Remarks |
| 3-1         | 3T1B02240-0                | エアチャンハ <sup>*</sup><br>Air Chamber                                                                                     | 1             |         |
| 3-2         | 3C7-02104-1                | インテークマニホールドガスケット<br>Intake Manifold Gasket                                                                             | 2             |         |
| 3-3         | 3V1-60001-0                | ホルト、6-35 プレコート<br>Bolt, 6-35 Pre-coated                                                                                | 16            |         |
| 3-4         | 3T1B02244-0                | エアチャンハ <sup>*</sup> カハ <sup>*</sup> ー<br>Air Chamber Cover<br>エアチャンハ <sup>*</sup> カハ <sup>*</sup> ーカ <sup>*</sup> スケット | 1             |         |
| 3-5         | 3T1-02245-0                | Air Chamber Cover Gasket リート・ハ・ルフ・アッシ                                                                                  | 1             |         |
| 3-6         | 3A3-02100-0                | Reed Valve Ass'y<br>ボルト                                                                                                | 4             |         |
| 3-7         | 910113-5625                | Bolt<br>ボルト                                                                                                            | 8             |         |
| 3-8         | 910103-5665<br>345-06915-0 | Bolt<br>クランプ、6.5-14L                                                                                                   | 4             |         |
| 3-9<br>3-10 | 910113-5612                | Clamp, 6.5−14L<br>ボルト<br>Bolt                                                                                          | 2 2           |         |
|             | 010110 0012                | Box                                                                                                                    |               |         |
|             |                            |                                                                                                                        |               |         |
|             |                            |                                                                                                                        |               |         |
|             |                            |                                                                                                                        |               |         |
| -           |                            |                                                                                                                        |               |         |
|             |                            |                                                                                                                        |               |         |
| -           |                            |                                                                                                                        |               |         |
|             |                            | •                                                                                                                      |               |         |
|             |                            |                                                                                                                        |               |         |
|             |                            |                                                                                                                        |               |         |
|             |                            |                                                                                                                        |               |         |
|             |                            |                                                                                                                        |               |         |
|             |                            |                                                                                                                        |               |         |
|             |                            |                                                                                                                        |               |         |
|             |                            |                                                                                                                        |               |         |
|             |                            |                                                                                                                        |               |         |
|             |                            |                                                                                                                        |               |         |
|             |                            |                                                                                                                        |               |         |
|             |                            |                                                                                                                        |               |         |

| 見出番号     | 部品番号        | 部 品 名                                                   | 個数 Q'ty<br>D | 備考                        |
|----------|-------------|---------------------------------------------------------|--------------|---------------------------|
| Ref. No. | Part No.    | Description                                             | 115<br>A     | Remarks                   |
| 4-1      | 3T1-10080-0 | エアレール<br>Air Rail                                       | 1            |                           |
| 4-1-1    | 3T5-10166-0 | L ニップル<br>* L−Nipple<br>ハルブ                             | 1            |                           |
| 4-2      | 3T5-10098-0 | ソロVe<br>Valve<br>バルプキャップ                                | 2            |                           |
| 4-3      | 3T5-10099-0 | バルノキャック<br>Valve Cap<br>プラケ、φ10.5                       | 2            |                           |
| 4-4      | 3T5-10167-0 | Plug, φ 10.5                                            | 3            |                           |
| 4-5      | 3T5-10164-0 | O リング、1.9-6.8<br>O-Ring, 1.9-6.8                        | 3            |                           |
| 4-6      | 3T5-10165-0 | プ <sup>°</sup> ラグストッパ <sup>°</sup><br>Plug Stopper      | 2            |                           |
| 4-7      | 910103-6612 | ホルト<br>Bolt                                             | 2            |                           |
| 4-8      | 98AJ-4-0115 | エアホース<br>Air Hose                                       | 1            | Fuel regulator – Air rail |
| 4-9      | 3T5-10091-0 | クランプ、29/64<br>Clamp, 29/64                              | 2            |                           |
| 4-10     | 910103-0865 | ホ゛ルト<br>Bolt                                            | 3            |                           |
| 4-11     | 940103-0800 | ワッシャ<br>Washer                                          | 3            |                           |
| 4-12     | 3Y7-10310-0 | エアインシェクタ<br>Air Injector                                | 4            |                           |
| 4-12-1   | 3T5-10317-0 | Ο リング、5-52 (φ1-10)<br>* Ο-Ring, 5-52 (φ1-10)            | 4            |                           |
| 4-12-2   | 3Y9-10311-0 | O リンケ、2.4-9.6 (φ2.4-14.2) * O-Ring, 2.4-9.6 (φ2.4-14.2) | 4            |                           |
| 4-13     | 3T5-72196-0 | エアレールデ <sup>*</sup> カル<br>Air Rail Decal                | 1            |                           |
| 4-14     | 3Y9-10312-0 | エアインシェクタティスクスプリンク゛<br>Air Injector Disc Spring          | 4            |                           |
| 4-15     | 3T5-10314-0 | フュエルインジェクタインサート<br>Fuel Injector Insert                 | 4            |                           |
| 4-16     | 3T5-10316-0 | コンプ レッションシール<br>Compression Seal                        | 8            |                           |
| 4-17     | 3T5-10315-0 | フュエルインジェクタアダプ。タ<br>Fuel Injector Adapter                | 4            |                           |
| 4-18     | 3T5-10300-0 | フュエルインジェクタ<br>Fuel Injector                             | 4            |                           |
| 4-18-1   | 3T5-10304-0 | O リンケ、2.8-20.2<br>* O-Ring, 2.8-20.2                    | 4            |                           |
| 4-18-2   | 3T5-10303-0 | O リング、3.5-7.5<br>* O-Ring, 3.5-7.5                      | 4            |                           |
| 4-19     | 3T5-10148-0 | フュエルレキ・ュレータ Fuel Regulator                              | 1            |                           |
| 4-19-1   | 3T5-10095-0 | O リンク、2.5-20<br>* O-Ring, 2.5-20                        | 1            |                           |
| 4-19-2   | 3T5-10094-0 | O リンケ、2.5-5<br>* O-Ring, 2.5-5                          | 1            |                           |
| 4-20     | 3T5-10090-0 | エアレキュレータ<br>Air Regulator                               | 1            |                           |
| 4-20-1   | 3T5-10095-0 | O リンケ、2.5-20<br>* O-Ring, 2.5-20                        | 1            |                           |
| 4-20-2   | 3T5-10094-0 | O リング、2.5-5<br>* O-Ring, 2.5-5                          | 1            |                           |
| 4-21     | 3Y9-10302-0 | フュエルインシェクタホールディングブプレート<br>Fuel Injector Holding Plate   | 1            |                           |

エアレール Fig. 4 AIR RAIL

| ——————<br>見出番号 | 部品番号                       | 部 品 名                                                     | 個数 Q'ty  |                                                               |
|----------------|----------------------------|-----------------------------------------------------------|----------|---------------------------------------------------------------|
| Ref. No.       | Part No.                   | Description                                               | 115<br>A | Remarks                                                       |
| 4-22           | 3T5-10302-0                | フュエルインシェクタホールティングブレート<br>Fuel Injector Holding Plate      | 3        |                                                               |
| 4-23           | 3T1-10088-0                | エアホースアッシ<br>Air Hose Ass'y                                | 1        |                                                               |
| 4-23-1         | 3T5-10162-0                | O リング、1.9-9.8<br>* O-Ring, 1.9-9.8<br>フュエルホースアッシ          | 2        |                                                               |
| 4-24           | 3U1B10089-0                | Fuel Hose Ass'y O リング、1.9-9.8                             | 1        |                                                               |
| 4-24-1         | 3T5-10162-0                | * O-Ring, 1.9-9.8 プロテクトチューフ                               | 2        |                                                               |
| 4-24-2         | 3U1-06157-0                | * Protect Tube<br>高圧フュエルフィルタ                              | 1        |                                                               |
| 4-24-3         | 3T5B10143-0                | * High Pressure Fuel Filter フュエルフィルタラハ・ーマウント              | 1        |                                                               |
| 4-24-4         | 3T5-10145-0                | * Fuel Filter Rubber Mount カランプ、21/32                     | 1        |                                                               |
| 4-24-5         | 3T5-10086-0                | * Clamp, 21/32<br>フュエルフィルタハント                             | 4        |                                                               |
| 4-25           | 3T1-10144-0                | Fuel Filter Band<br>ニップ ルホールティング プレート                     | 1        |                                                               |
| 4-26           | 3T5-10169-0                | Nipple Holding Plate<br>カラー、6.7-12.7-3                    | 2        |                                                               |
| 4-27           | 3T5-10153-0                | Collar, 6.7-12.7-3<br>ボルト                                 | 6        |                                                               |
| 4-28           | 910103-6616                | Bolt<br>リート・ワイヤハ・ント・ステー                                   | 6        |                                                               |
| 4-29           | 3T1-76174-0                | Lead Wire Band Stay<br>ホルト                                | 2        |                                                               |
| 4-30           | 910103-6612                | Bolt<br>リート・ワイヤバント、170                                    | 2        |                                                               |
| 4-31<br>4-32   | 3T1-84398-0<br>98AB-5-0720 | Lead Wire Band, 170<br>コ*ムホース (フュエル用、リターン)<br>Rubber Hose | 1        | Ain mail FED and (Datama)                                     |
| 4-33           | 98AB-5-0460                | コ・ムホース(エア用)<br>Rubber Hose                                | 1        | Air rail – FFP case (Return)  Air rail – Cylinder (Regulator) |
| 4-34           | 338-02215-0                | クリップ、 φ 10<br>Clip, φ 10                                  | 4        | All Fall Oylinder (Regulator)                                 |
|                |                            | оп <sub>р</sub> , у .о                                    |          |                                                               |
|                |                            |                                                           |          |                                                               |
|                |                            |                                                           |          |                                                               |
|                |                            |                                                           |          |                                                               |
|                |                            |                                                           |          |                                                               |
|                |                            |                                                           |          |                                                               |
|                |                            |                                                           |          |                                                               |
|                |                            |                                                           |          |                                                               |
|                |                            |                                                           |          |                                                               |
|                |                            |                                                           |          |                                                               |
| •              |                            |                                                           |          |                                                               |

FFPアッシ Fig. 5 FFP ASS'Y

| 見出番号             | 部品番号        | 部 品 名                                                 | 個数 Q'ty  | 備考      |
|------------------|-------------|-------------------------------------------------------|----------|---------|
| Ref. No.         | Part No.    | Description                                           | 115<br>A | Remarks |
| 5-1              | 3T1-04310-0 | FFP (フュエルフィート*ホ°ンプ) アッシ<br>FFP (Fuel Feed Pump) Ass'y | 1        |         |
| 5-1-1            | 3T5-04308-0 | ホースショイントアダプ。タ<br>* Hose Joint Adapter                 | 1        |         |
| 5-1-2            | 3T5-04309-0 | メタルワッシャ、10.2-17-2  * Metal Washer, 10.2-17-2          | 1        |         |
| 5-1-3            | 3T1-04302-0 | フュエルフィート'ポンプ<br>* Fuel Feed Pump<br>FFP ケース           | 1        |         |
| 5-1-4            | 3T1-04234-0 | * FFP Case<br>FFP ケース (アッパ)                           | 1        |         |
| 5-1-5            | 3T5-04312-0 | * FFP Case (Upper) O リング                              | 1        |         |
| 5-1-6            | 3T5-04116-0 | * O-Ring, FFP グロメット (アッハ <sup>°</sup> )               | 1        |         |
| 5-1-7            | 3T5-04313-0 | * FFP Grommet (Upper) FFP ク゚ロメット (ロワ)                 | 1        |         |
| 5-1-8            | 3T5-04314-0 | * FFP Grommet (Lower) ケープルターミナル (十)                   | 1        |         |
| 5-1-9            | 3T5-04236-0 | * Cable Terminal (Positive) ケーブルターミナル (一)             | 1        |         |
| 5-1-10           | 3T5-04237-0 | * Cable Terminal (Negative) ケープルターミナルグロメット            | 1        |         |
| 5-1-11           | 3T5-04317-0 | * Cable Terminal Grommet ケープ・ルターミナルク・ロメット(アッハ)        | 2        |         |
| 5-1-12           | 3T5-04318-0 | * Cable Terminal Grommet (Upper)<br>FFP コード           | 1        |         |
| 5-1-13           | 3T5-04238-0 | * FFP Cord<br>FFP コードカバー                              | 1        |         |
| 5-1-14           | 3T5-04239-0 | * FFP Cord Cover<br>ポルト                               | 1        |         |
| 5-1-15           | 910103-5512 | * Bolt<br>ワッシャ                                        | 1        |         |
| 5-1-16           | 940103-0500 | * Washer<br>パイプクロメット                                  | 1        |         |
| 5-1-17<br>5-1-18 | 910103-6518 | * Pipe Grommet<br>ホルト<br>* Bolt                       | 4        |         |
| 5-1-19           | 309-06972-0 | クランプ、6.5-47.5P<br>* Clamp, 6.5-47.5P                  | 1        |         |
| 5-2              | 910103-6630 | - ** Olamp, 0.3 47.3F<br>- ポルト<br>- Bolt              | 2        |         |
| 5-3              | 3C8-66308-0 | ワッシャ、6-16-1.5<br>Washer, 6-16-1.5                     | 4        |         |
| 5-4              | 3F3-06920-0 | ラバーマウント、9-12-2<br>Rubber Mount, 9-12-2                | 2        |         |
| 5-5              | 346-67114-0 | スペーサ、6.2-9-15.7<br>Spacer, 6.2-9-15.7                 | 2        |         |
| 5-6              | 3T5-06920-0 | ラバーマウント、8.5-18-7<br>Rubber Mount, 8.5-18-7            | 2        |         |
|                  |             |                                                       |          |         |
|                  |             |                                                       |          |         |
|                  |             |                                                       |          |         |
|                  |             |                                                       |          |         |
|                  |             |                                                       |          | ····    |