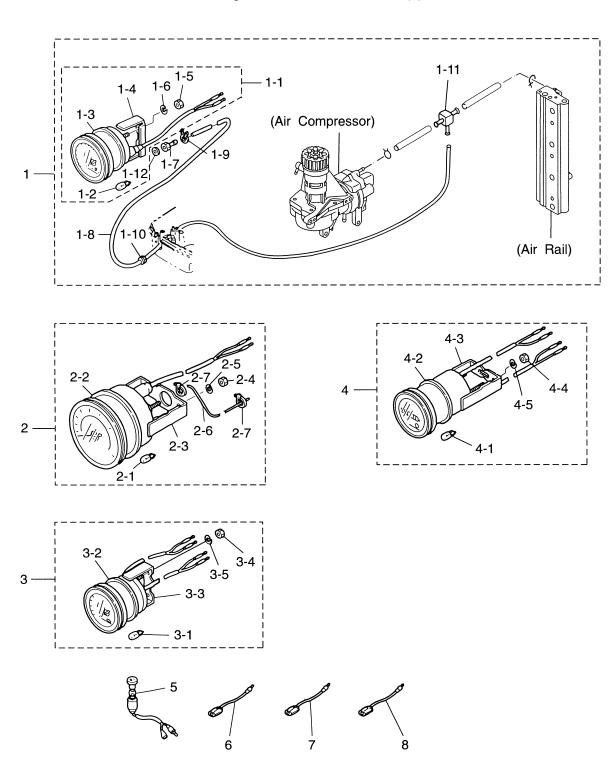

|                |
| 22-12    | 3T5-72050-0 | ワーニングブザーコーションデオル<br>Warning Buzzer Caution Decal             | 1            |                |
|          |             |                                                              |              |                |
|          |             |                                                              |              |                |
|          |             |                                                              |              |                |
|          |             |                                                              |              |                |
|          |             |                                                              |              |                |

オプショナルパーツ(1) Fig. 23 OPTIONAL PARTS (1)



| 見出番号     | 部品番号        | 部 品 名                                                         | 個数 Q'ty       |         |
|----------|-------------|---------------------------------------------------------------|---------------|---------|
| Ref. No. | Part No.    | Description                                                   | 115<br>A      | Remarks |
| 23-1     | 3E0-72527-0 | ウォータプレッシャメータキット<br>Water Pressure Meter Kit                   | 1<br>set      |         |
| 23-1-1   | 3E0-72598-0 | ウォータプレッシャメータ  * Water Pressure Meter                          | 1             |         |
| 23-1-2   | 3B7-72657-0 | メータパルプ、12V-1.7W<br>* Meter Bulb, 12V-1.7W<br>メータタンハ゜          | 1             |         |
| 23-1-3   | 3B7-72655-0 | * Meter Damper<br>フィテングプレート                                   | 1