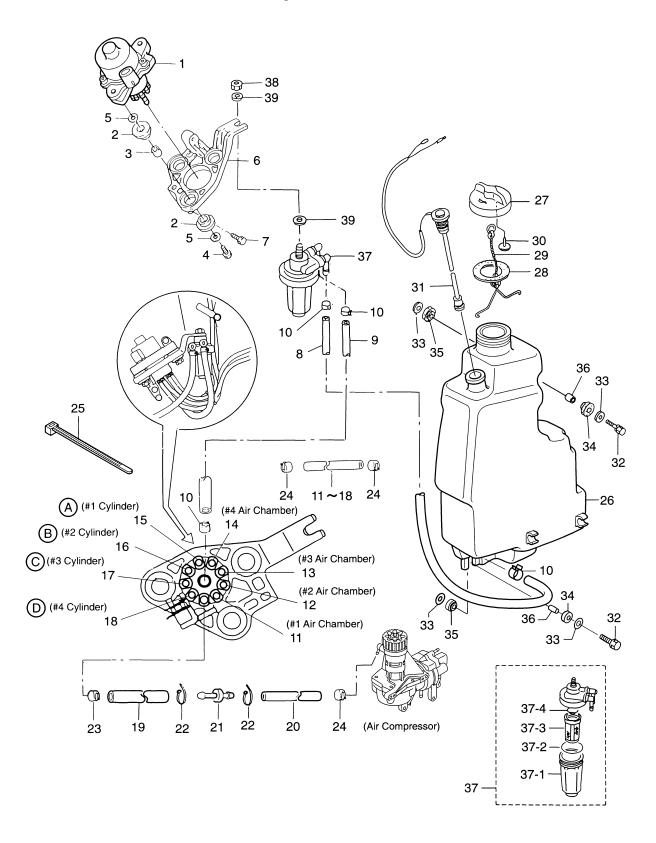

エアレール **AIR RAIL** Fig. 4 **24** ⊥ 25 24-4 24-3 24-2 24-5 **FFP** - 24-1 29 28-10 ⊤ 18 4 — 5 — 22 11 29 — - 34 33 30 -29 mm Cylinder Block ر 19-2 13 8 34 Air Compressor 32 5-9-5 <u></u>-23-1 4-99-4 - 34 FFP 

| 見出番号     | 部品番号        | 部 品 名                                                   | 個数 Q'ty<br>D | 備考                        |
|----------|-------------|---------------------------------------------------------|--------------|---------------------------|
| Ref. No. | Part No.    | Description                                             | 115<br>A     | Remarks                   |
| 4-1      | 3T1-10080-0 | エアレール<br>Air Rail                                       | 1            |                           |
| 4-1-1    | 3T5-10166-0 | L ニップル<br>* L−Nipple<br>ハルブ                             | 1            |                           |
| 4-2      | 3T5-10098-0 | ソロVe<br>Valve<br>バルプキャップ                                | 2            |                           |
| 4-3      | 3T5-10099-0 | バルノキャック<br>Valve Cap<br>プラケ、φ10.5                       | 2            |                           |
| 4-4      | 3T5-10167-0 | Plug, φ 10.5                                            | 3            |                           |
| 4-5      | 3T5-10164-0 | O リング、1.9-6.8<br>O-Ring, 1.9-6.8                        | 3            |                           |
| 4-6      | 3T5-10165-0 | プ <sup>°</sup> ラグストッパ <sup>°</sup><br>Plug Stopper      | 2            |                           |
| 4-7      | 910103-6612 | ホルト<br>Bolt                                             | 2            |                           |
| 4-8      | 98AJ-4-0115 | エアホース<br>Air Hose                                       | 1            | Fuel regulator – Air rail |
| 4-9      | 3T5-10091-0 | クランプ、29/64<br>Clamp, 29/64                              | 2            |                           |
| 4-10     | 910103-0865 | ホ゛ルト<br>Bolt                                            | 3            |                           |
| 4-11     | 940103-0800 | ワッシャ<br>Washer                                          | 3            |                           |
| 4-12     | 3Y7-10310-0 | エアインシェクタ<br>Air Injector                                | 4            |                           |
| 4-12-1   | 3T5-10317-0 | Ο リング、5-52 (φ1-10)<br>* Ο-Ring, 5-52 (φ1-10)            | 4            |                           |
| 4-12-2   | 3Y9-10311-0 | O リンケ、2.4-9.6 (φ2.4-14.2) * O-Ring, 2.4-9.6 (φ2.4-14.2) | 4            |                           |
| 4-13     | 3T5-72196-0 | エアレールデ <sup>*</sup> カル<br>Air Rail Decal                | 1            |                           |
| 4-14     | 3Y9-10312-0 | エアインシェクタティスクスプリンク゛<br>Air Injector Disc Spring          | 4            |                           |
| 4-15     | 3T5-10314-0 | フュエルインジェクタインサート<br>Fuel Injector Insert                 | 4            |                           |
| 4-16     | 3T5-10316-0 | コンプ レッションシール<br>Compression Seal                        | 8            |                           |
| 4-17     | 3T5-10315-0 | フュエルインジェクタアダプ。タ<br>Fuel Injector Adapter                | 4            |                           |
| 4-18     | 3T5-10300-0 | フュエルインジェクタ<br>Fuel Injector                             | 4            |                           |
| 4-18-1   | 3T5-10304-0 | O リンケ、2.8-20.2<br>* O-Ring, 2.8-20.2                    | 4            |                           |
| 4-18-2   | 3T5-10303-0 | O リング、3.5-7.5<br>* O-Ring, 3.5-7.5                      | 4            |                           |
| 4-19     | 3T5-10148-0 | フュエルレキ・ュレータ Fuel Regulator                              | 1            |                           |
| 4-19-1   | 3T5-10095-0 | O リンク、2.5-20<br>* O-Ring, 2.5-20                        | 1            |                           |
| 4-19-2   | 3T5-10094-0 | O リンケ、2.5-5<br>* O-Ring, 2.5-5                          | 1            |                           |
| 4-20     | 3T5-10090-0 | エアレキュレータ<br>Air Regulator                               | 1            |                           |
| 4-20-1   | 3T5-10095-0 | O リンケ、2.5-20<br>* O-Ring, 2.5-20                        | 1            |                           |
| 4-20-2   | 3T5-10094-0 | O リング、2.5-5<br>* O-Ring, 2.5-5                          | 1            |                           |
| 4-21     | 3Y9-10302-0 | フュエルインシェクタホールディングブプレート<br>Fuel Injector Holding Plate   | 1            |                           |

エアレール Fig. 4 AIR RAIL

| ——————<br>見出番号 | 部品番号                       | 部 品 名                                                     | 個数 Q'ty  |                                                               |
|----------------|----------------------------|-----------------------------------------------------------|----------|---------------------------------------------------------------|
| Ref. No.       | Part No.                   | Description                                               | 115<br>A | Remarks                                                       |
| 4-22           | 3T5-10302-0                | フュエルインシェクタホールティングブレート<br>Fuel Injector Holding Plate      | 3        |                                                               |
| 4-23           | 3T1-10088-0                | エアホースアッシ<br>Air Hose Ass'y                                | 1        |                                                               |
| 4-23-1         | 3T5-10162-0                | O リング、1.9-9.8<br>* O-Ring, 1.9-9.8<br>フュエルホースアッシ          | 2        |                                                               |
| 4-24           | 3U1B10089-0                | Fuel Hose Ass'y O リング、1.9-9.8                             | 1        |                                                               |
| 4-24-1         | 3T5-10162-0                | * O-Ring, 1.9-9.8 プロテクトチューフ                               | 2        |                                                               |
| 4-24-2         | 3U1-06157-0                | * Protect Tube<br>高圧フュエルフィルタ                              | 1        |                                                               |
| 4-24-3         | 3T5B10143-0                | * High Pressure Fuel Filter フュエルフィルタラハ・ーマウント              | 1        |                                                               |
| 4-24-4         | 3T5-10145-0                | * Fuel Filter Rubber Mount カランプ、21/32                     | 1        |                                                               |
| 4-24-5         | 3T5-10086-0                | * Clamp, 21/32<br>フュエルフィルタハント                             | 4        |                                                               |
| 4-25           | 3T1-10144-0                | Fuel Filter Band<br>ニップ ルホールティング プレート                     | 1        |                                                               |
| 4-26           | 3T5-10169-0                | Nipple Holding Plate<br>カラー、6.7-12.7-3                    | 2        |                                                               |
| 4-27           | 3T5-10153-0                | Collar, 6.7-12.7-3<br>ボルト                                 | 6        |                                                               |
| 4-28           | 910103-6616                | Bolt<br>リート・ワイヤハ・ント・ステー                                   | 6        |                                                               |
| 4-29           | 3T1-76174-0                | Lead Wire Band Stay<br>ホルト                                | 2        |                                                               |
| 4-30           | 910103-6612                | Bolt<br>リート・ワイヤバント、170                                    | 2        |                                                               |
| 4-31<br>4-32   | 3T1-84398-0<br>98AB-5-0720 | Lead Wire Band, 170<br>コ*ムホース (フュエル用、リターン)<br>Rubber Hose | 1        | Ain mail FED and (Datama)                                     |
| 4-33           | 98AB-5-0460                | コ・ムホース(エア用)<br>Rubber Hose                                | 1        | Air rail – FFP case (Return)  Air rail – Cylinder (Regulator) |
| 4-34           | 338-02215-0                | クリップ、 φ 10<br>Clip, φ 10                                  | 4        | All Fall Oylinder (Regulator)                                 |
|                |                            | оп <sub>р</sub> , у .о                                    |          |                                                               |
|                |                            |                                                           |          |                                                               |
|                |                            |                                                           |          |                                                               |
|                |                            |                                                           |          |                                                               |
|                |                            |                                                           |          |                                                               |
|                |                            |                                                           |          |                                                               |
|                |                            |                                                           |          |                                                               |
|                |                            |                                                           |          |                                                               |
|                |                            |                                                           |          |                                                               |
|                |                            |                                                           |          |                                                               |
| •              |                            |                                                           |          |                                                               |

FFPアッシ Fig. 5 FFP ASS'Y

| 見出番号             | 部品番号        | 部 品 名                                                 | 個数 Q'ty  | 備考      |
|------------------|-------------|-------------------------------------------------------|----------|---------|
| Ref. No.         | Part No.    | Description                                           | 115<br>A | Remarks |
| 5-1              | 3T1-04310-0 | FFP (フュエルフィート*ホ°ンプ) アッシ<br>FFP (Fuel Feed Pump) Ass'y | 1        |         |
| 5-1-1            | 3T5-04308-0 | ホースショイントアダプ。タ<br>* Hose Joint Adapter                 | 1        |         |
| 5-1-2            | 3T5-04309-0 | メタルワッシャ、10.2-17-2  * Metal Washer, 10.2-17-2          | 1        |         |
| 5-1-3            | 3T1-04302-0 | フュエルフィート'ポンプ<br>* Fuel Feed Pump<br>FFP ケース           | 1        |         |
| 5-1-4            | 3T1-04234-0 | * FFP Case<br>FFP ケース (アッパ)                           | 1        |         |
| 5-1-5            | 3T5-04312-0 | * FFP Case (Upper) O リング                              | 1        |         |
| 5-1-6            | 3T5-04116-0 | * O-Ring, FFP グロメット (アッハ <sup>°</sup> )               | 1        |         |
| 5-1-7            | 3T5-04313-0 | * FFP Grommet (Upper) FFP ク゚ロメット (ロワ)                 | 1        |         |
| 5-1-8            | 3T5-04314-0 | * FFP Grommet (Lower) ケープルターミナル (十)                   | 1        |         |
| 5-1-9            | 3T5-04236-0 | * Cable Terminal (Positive) ケーブルターミナル (一)             | 1        |         |
| 5-1-10           | 3T5-04237-0 | * Cable Terminal (Negative) ケープルターミナルグロメット            | 1        |         |
| 5-1-11           | 3T5-04317-0 | * Cable Terminal Grommet ケープ・ルターミナルク・ロメット(アッハ)        | 2        |         |
| 5-1-12           | 3T5-04318-0 | * Cable Terminal Grommet (Upper)<br>FFP コード           | 1        |         |
| 5-1-13           | 3T5-04238-0 | * FFP Cord<br>FFP コードカバー                              | 1        |         |
| 5-1-14           | 3T5-04239-0 | * FFP Cord Cover<br>ポルト                               | 1        |         |
| 5-1-15           | 910103-5512 | * Bolt<br>ワッシャ                                        | 1        |         |
| 5-1-16           | 940103-0500 | * Washer<br>パイプクロメット                                  | 1        |         |
| 5-1-17<br>5-1-18 | 910103-6518 | * Pipe Grommet<br>ホルト<br>* Bolt                       | 4        |         |
| 5-1-19           | 309-06972-0 | クランプ、6.5-47.5P<br>* Clamp, 6.5-47.5P                  | 1        |         |
| 5-2              | 910103-6630 | - ** Olamp, 0.3 47.3F<br>- ポルト<br>- Bolt              | 2        |         |
| 5-3              | 3C8-66308-0 | ワッシャ、6-16-1.5<br>Washer, 6-16-1.5                     | 4        |         |
| 5-4              | 3F3-06920-0 | ラバーマウント、9-12-2<br>Rubber Mount, 9-12-2                | 2        |         |
| 5-5              | 346-67114-0 | スペーサ、6.2-9-15.7<br>Spacer, 6.2-9-15.7                 | 2        |         |
| 5-6              | 3T5-06920-0 | ラバーマウント、8.5-18-7<br>Rubber Mount, 8.5-18-7            | 2        |         |
|                  |             |                                                       |          |         |
|                  |             |                                                       |          |         |
|                  |             |                                                       |          |         |
|                  |             |                                                       |          |         |
|                  |             |                                                       |          | ····    |

ベーパセパレータ&フュエルライン Fig. 6 VAPOR SEPARATOR & FUEL LINE

| 見出番号     | 部品番号        | 部 品 名                                           | 個数 Q'ty  | 備考                             |
|----------|-------------|-------------------------------------------------|----------|--------------------------------|
| Ref. No. | Part No.    | Description                                     | 115<br>A | Remarks                        |
| 6-1      | 3T5-10150-1 | ベ−パセパレ−タ<br>Vapor Separator                     | 1        |                                |
| 6-1-1    | 922531-6414 | スクリュ<br>* Screw                                 | 3        |                                |
| 6-1-2    | 3T5-03230-0 | フロート<br>* Float<br>フロートアームピン                    | 1        |                                |
| 6-1-3    | 3F3-03232-0 | * Float Arm Pin<br>スクリュ                         | 1        |                                |
| 6-1-4    | 921503-0408 | * Screw                                         | 1        |                                |
| 6-1-5    | 3R3-03239-0 | フロートバルフ・<br>* Float Valve                       | 1        | with Valve Pin                 |
| 6-1-6    | 344-03244-0 | クリップ <sup>°</sup><br>* Clip                     | 1        |                                |
| 6-1-7    | 3T5-03235-0 | O リンケ*<br>* O-Ring                              | 1        |                                |
| 6-1-8    | 921503-6430 | スクリュ<br>* Screw                                 | 1        |                                |
| 6-1-9    | 345-03292-0 | トプレンスクリュ<br>* Drain Screw                       | 2        |                                |
| 6-1-10   | 336-03293-0 | O リング *<br>* O-Ring                             | 2        |                                |
| 6-2      | 910103-6630 | ホ゛ルト<br>Bolt                                    | 2        |                                |
| 6-3      | 346-67115-0 | ワッシャ、6.5-21-1<br>Washer, 6.5-21-1               | 4        |                                |
| 6-4      | 346-67113-0 | ラバーマウント、8.5-14-2.5<br>Rubber Mount, 8.5-14-2.5  | 2        |                                |
| 6-5      | 3B7-06920-0 | ラバーマウント、8.5-14-2.5<br>Rubber Mount, 8.5-14-2.5  | 2        |                                |
| 6-6      | 346-67114-0 | スペーサ、6.2-9-15.7<br>Spacer, 6.2-9-15.7           | 2        |                                |
| 6-7      | 3T1-04000-0 | フュエルポ <sup>°</sup> ンプ <sup>°</sup><br>Fuel Pump | 2        |                                |
| 6-8      | 910103-5620 | ポルト<br>Bolt                                     | 4        |                                |
| 6-9      | 3T1-60018-0 | フュエルホースニップル<br>Fuel Hose Nipple                 | 1        |                                |
| 6-10     | 3T5-84398-0 | リードワイヤバンド、104<br>Lead Wire Band, 104            | 1        |                                |
| 6-11     | 3T1-03813-0 | フュエルホースニップ ルプラク<br>Fuel Hose Nipple Plug        | 1        |                                |
| 6-12     | 98AB-7-1200 | フュエルホース<br>Fuel Hose                            | 1        | Fuel hose nipple – Fuel filter |
| 6-13     | 3C7-02215-0 | クリップ、φ12<br>Clip, φ12                           | 5        |                                |
| 6-14     | 3T1-02230-0 | フュエルフィルタ<br>Fuel Filter                         | 1        |                                |
| 6-14-1   | 3B7-02237-0 | カップ<br>* Cup                                    | 1        |                                |
| 6-14-2   | 3B7-02234-0 | フィルタ<br>* Filter                                | 1        |                                |
| 6-14-3   | 3B7-02236-0 | O リングB<br>* O-Ring B                            | 1        |                                |
| 6-14-4   | 3B7-02235-0 | O リング A<br>* O-Ring A                           | 1        |                                |
| 6-14-5   | 3T5-02229-0 | フロート<br>* Float                                 | 1        |                                |
| 6-15     | 930113-0800 | ナット<br>Nut                                      | 1        |                                |

ベーパセパレータ&フュエルライン Fig. 6 VAPOR SEPARATOR & FUEL LINE

|          | 部品番号        | 部 品 名                                                     | 個数 Q'ty  | 備考                           |
|----------|-------------|-----------------------------------------------------------|----------|------------------------------|
| Ref. No. | Part No.    | Description                                               | 115<br>A | Remarks                      |
| 6-16     | 940113-0800 | ワッシャ<br>Washer                                            | 2        |                              |
| 6-17     | 3T1-02239-0 | フィルタプレート<br>Filter Plate                                  | 1        |                              |
| 6-18     | 910103-6614 | ホルト<br>Bolt                                               | 1        |                              |
| 6-19     | 98AB-7-0070 | コ <sup>*</sup> ムホース<br>Rubber Hose<br>コ <sup>*</sup> ムホース | 1        | Fuel filter - T-nipple       |
| 6-20     | 98AB-5-0180 | コムホース<br>Rubber Hose<br>コ <sup>*</sup> ムホース               | 1        | T-nipple - Fuel pump         |
| 6-21     | 98AB-5-0050 | Rubber Hose<br>ゴムホース                                      | 1        | T-nipple - Fuel pump         |
| 6-22     | 98AB-5-0090 | Rubber Hose<br>ゴムホース                                      | 1        | Fuel pump - T-nipple         |
| 6-23     | 98AB-5-0115 | Rubber Hose<br>ゴムホース                                      | 1        | Fuel pump - T-nipple         |
| 6-24     | 98AB-5-0105 | Rubber Hose<br>ゴムホース                                      | 1        | T-nipple - V. S. T.          |
| 6-25     | 98AB-5-0150 | Rubber Hose<br>コ <sup>*</sup> ムホース (フュエル用)                | 2        | Fuel pump - Cylinder (Pulse) |
| 6-26     | 98AB-5-0090 | Rubber Hose<br>パイプジョイント T 型、4-4                           | 1        | FFP case (upper) - V. S. T.  |
| 6-27     | 394-70013-0 | Pipe Joint "T" type, 4-4<br>パイプショイント、7-5                  | 1        | V. S. T Fuel pump            |
| 6-28     | 3C7-02092-0 | Pipe Joint, 7-5<br>クリップ、φ10                               | 1        | Fuel filter - Fuel pump      |
| 6-29     | 338-02215-0 | Clip, φ 10<br>ゴムホース                                       | 16       |                              |
| 6-30     | 98AB-7-0160 | Rubber Hose<br>リードワイヤバンド、104                              | 1        | V. S. T FFP case             |
| 6-31     | 3T5-84398-0 | Lead Wire Band, 104<br>ホースクランプ                            | 3        |                              |
| 6-32     | 3T1-06915-0 | Hose Clamp<br>ホースクランプ                                     | 3        |                              |
| 6-33     | 3U1-06915-0 | Hose Clamp<br>クランプ、6.5-47.5P                              | 2        |                              |
| 6-34     | 309-06972-0 | Clamp, 6.5-47.5P                                          | 1        |                              |
|          |             |                                                           |          |                              |
|          |             |                                                           |          |                              |
|          |             |                                                           |          |                              |
|          |             |                                                           |          |                              |
|          |             |                                                           |          |                              |
|          |             |                                                           |          |                              |
|          |             |                                                           |          |                              |
|          |             |                                                           |          |                              |
|          |             |                                                           |          |                              |
|          |             |                                                           |          |                              |
|          | L           |                                                           | LL       | <u> </u>                     |