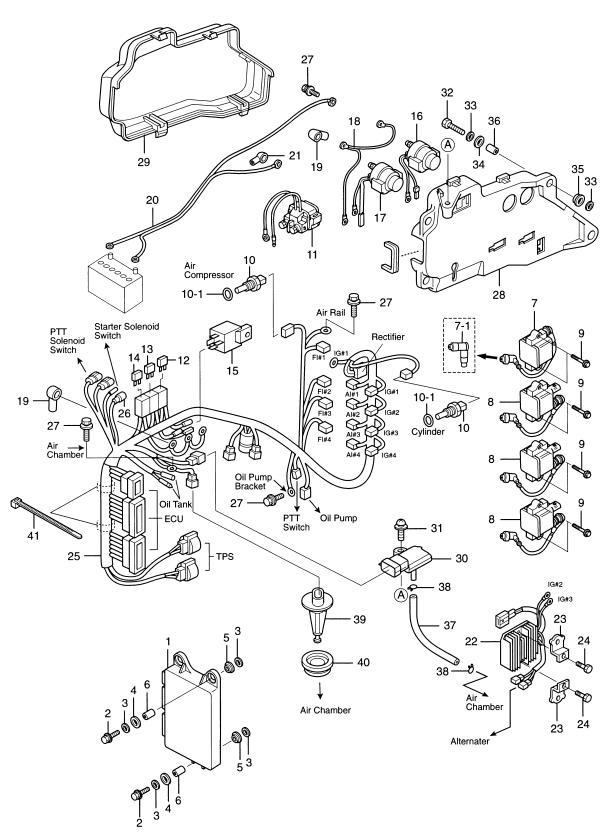

エレクトリックパーツ(ECU&ダイヤグラム) Fig. 9 ELECTRIC PARTS (ECU & DIAGRAM)

| 見出番号         | 部品番号                       | 部 品 名                                                                | 個数 Q'ty  | 備考                    |
|--------------|----------------------------|----------------------------------------------------------------------|----------|-----------------------|
| Ref. No.     | Part No.                   | Description                                                          | 115<br>A | Remarks               |
| 9-1          | 3T1-06401-0                | ECU<br>ECU                                                           | 1        |                       |
| 9-2          | 910103-6630                | ホルト<br>Bolt                                                          | 3        |                       |
| 9-3          | 346-67115-0                | ワッシャ、6.5-21-1<br>Washer, 6.5-21-1                                    | 6        |                       |
| 9-4          | 346-67113-0                | ラバーマウント、8.5-14-2.5<br>Rubber Mount, 8.5-14-2.5<br>ラバーマウント、8.5-14-2.5 | 3        |                       |
| 9-5          | 3B7-06920-0                | フハーマックト、6.5-14-2.5<br>Rubber Mount, 8.5-14-2.5<br>スペーサ、6.2-9-16.6    | 3        |                       |
| 9-6          | 3T5-67114-0                | スペータ、6.2 9 16.6<br>Spacer, 6.2-9-16.6<br>イグニッションコイル、#1               | 3        |                       |
| 9-7          | 3T1-06470-0                | 17 – 77 = 77   Ignition Coil, # 1 フ <sup>®</sup> ラグキャップ (レシ・スタンス)    | 1        |                       |
| 9-7-1        | 3T1-06999-0                | * Plug Cap (with Resistance) イグニッションコイル、#2                         | 4        |                       |
| 9-8          | 3T1-06469-0                | Ignition Coil, # 2 & # 3 & # 4   ホ*ルト                                | 3        |                       |
| 9-9          | 910103-7635                | Bolt<br>ウォータテンプ・センサ                                                  | 8        |                       |
| 9-10         | 3Y9-72514-0                | Water Temperature Sensor<br>O リング、2-10                               | 2        |                       |
| 9-10-1       | 3G9-66136-0                | * O-Ring, 2-10<br>スタータソレノイト・                                         | 2        |                       |
| 9-11         | 3H8-76040-0                | Starter Solenoid<br>ヒューズ、15A                                         | 1        |                       |
| 9-12         | 3T5-76246-0                | Fuse, 15A<br>ヒュース・、25A                                               | 2        |                       |
| 9-13         | 3T5-76248-0                | Fuse, 25A<br>ヒュース*、30A                                               | 2        |                       |
| 9-14         | 3T5-76249-0                | Fuse, 30A<br>'Jレー                                                    | 2        |                       |
| 9-15         | 3T1-06330-0                | Relay<br>PTT ソレノイト・スイッチ A                                            | 1        |                       |
| 9-16         | 3AC-72580-0                | PTT Solenoid Switch "A" PTT ソレノイト スイッチ B                             | 1        | UP                    |
| 9-17         | 3AC-72581-0                | PTT Solenoid Switch "B"<br>アースワイヤ                                    | 1        | DN                    |
| 9-18         | 3T5-76142-1                | Ground Cable<br>ターミナルキャップ                                            | 1        |                       |
| 9-19         | 3A3-76145-0                | Terminal Cap<br>ハッテリケーフル                                             | 6        |                       |
| 9-20         | 3B7-76120-0                | Battery Cable ターミナルキャップ                                              | 1        | L=3000                |
| 9-21<br>9-22 | 3B7-76145-0                | Terminal Cap<br>レクチファイヤ                                              | 1 1      |                       |
| 9-23         | 3T1-76060-0<br>3T1-07233-1 | Rectifier<br>レクチファイヤフ°レート<br>Rectifier Plate                         | 2        | ,                     |
| 9-24         | 3AB-60001-0                | Rectifier Plate<br>ホ*ルト、6-30 7*レコート                                  | 2        |                       |
| 9-25         | 3T1-76110-0                | Bolt, 6-30 Pre-coated<br>コート・アッシ A<br>Cord Ass'y "A"                 | 1        |                       |
| 9-26         | 3T5-76037-0                | たっている Ass y A<br>ケープ・ルターミナルフ・ラク・<br>Cable Terminal Plug              | 1        |                       |
| 9-27         | 910103-5612                | オルト<br>Bolt                                                          | 5        |                       |
| 9-28         | 3T1-72593-0                | ソレノイト スイッチプラケット<br>Solenoid Switch Bracket                           | 1        | with Rubber protector |
| J 20         | L 011 12090 0              | Golehold Gwitch Dracket                                              |          | with Nubber protector |

エレクトリックパーツ(ECU&ダイヤグラム) Fig. 9 ELECTRIC PARTS (ECU & DIAGRAM)

| 見出番号     | 部品番号        | 部 品 名                                                             | 個数 Q'ty  |         |
|----------|-------------|-------------------------------------------------------------------|----------|---------|
| Ref. No. | Part No.    | Description                                                       | 115<br>A | Remarks |
| 9-29     | 3T1-06902-0 | ブラケットカバー<br>Bracket Cover                                         | 1        |         |
| 9-30     | 3AC-10214-0 | マップ・センサ<br>MAP Sensor                                             | 1        |         |
| 9-31     | 3T1-06437-0 | タッピ <sup>°</sup> ンク <sup>*</sup> スクリュ、6−25<br>Tapping Screw, 6−25 | 1        |         |
| 9-32     | 910103-6630 | ポルト<br>Bolt                                                       | 4        |         |
| 9-33     | 3C8-66308-0 | ワッシャ、6.5-16-1.5<br>Washer, 6.5-16-1.5                             | 8        |         |
| 9-34     | 346-67113-0 | ラバーマウント、8.5-14-2.5<br>Rubber Mount, 8.5-14-2.5                    | 4        |         |
| 9-35     | 3B7-06920-0 | ラハーマウント、8.5-14-2.5<br>Rubber Mount, 8.5-14-2.5<br>スペーサ、6.2-9-15.7 | 4        |         |
| 9-36     | 346-67114-0 | スペーサ、6.2-9-15.7<br>Spacer, 6.2-9-15.7<br>コ*ムホース                   | 4        |         |
| 9-37     | 98AL-4-0180 | Rubber Hose<br>グリップ゜、                                             | 1        |         |
| 9-38     | 338-01133-0 | フリン、 Ψ 7<br>Clip, φ 7<br>マットセンサ                                   | 2        |         |
| 9-39     | 3AC-10215-0 | MAT Sensor<br>マットセンサク・ロメット                                        | 1        |         |
| 9-40     | 3AC-04319-0 | MAT Sensor Grommet リート・ワイヤハント、158                                 | 1        |         |
| 9-41     | 369-84398-0 | Lead Wire Band, 158                                               | 2        |         |
|          |             |                                                                   |          |         |
|          |             |                                                                   |          |         |
|          |             |                                                                   |          |         |
|          |             |                                                                   |          |         |
|          |             |                                                                   |          |         |
|          |             |                                                                   |          |         |
|          |             |                                                                   |          |         |
|          |             |                                                                   |          |         |
|          |             |                                                                   |          |         |
|          |             |                                                                   |          |         |
|          |             |                                                                   |          |         |
|          |             |                                                                   |          |         |
|          |             |                                                                   |          |         |
|          |             |                                                                   |          |         |
|          |             |                                                                   |          |         |
|          |             |                                                                   |          |         |
|          |             |                                                                   |          |         |