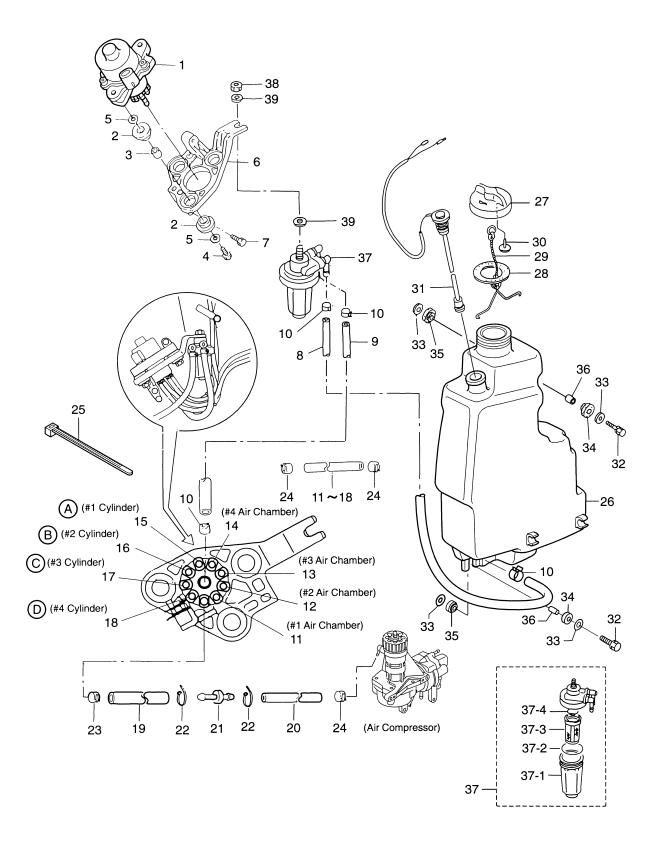

エアレール **AIR RAIL** Fig. 4 **24** ⊥ 25 24-4 24-3 24-2 24-5 **FFP** - 24-1 29 28-10 ⊤ 18 4 — 5 — 22 11 29 — - 34 33 30 -29 mm Cylinder Block ر 19-2 13 8 34 Air Compressor 32 5-9-5 <u></u>-23-1 4-99-4 - 34 FFP 

| 見出番号     | 部品番号        | 部 品 名                                                   | 個数 Q'ty<br>D | 備考                        |
|----------|-------------|---------------------------------------------------------|--------------|---------------------------|
| Ref. No. | Part No.    | Description                                             | 115<br>A     | Remarks                   |
| 4-1      | 3T1-10080-0 | エアレール<br>Air Rail                                       | 1            |                           |
| 4-1-1    | 3T5-10166-0 | L ニップル<br>* L−Nipple<br>ハルブ                             | 1            |                           |
| 4-2      | 3T5-10098-0 | ソロVe<br>Valve<br>バルプキャップ                                | 2            |                           |
| 4-3      | 3T5-10099-0 | バルノキャック<br>Valve Cap<br>プラケ、φ10.5                       | 2            |                           |
| 4-4      | 3T5-10167-0 | Plug, φ 10.5                                            | 3            |                           |
| 4-5      | 3T5-10164-0 | O リング、1.9-6.8<br>O-Ring, 1.9-6.8                        | 3            |                           |
| 4-6      | 3T5-10165-0 | プ <sup>°</sup> ラグストッパ <sup>°</sup><br>Plug Stopper      | 2            |                           |
| 4-7      | 910103-6612 | ホルト<br>Bolt                                             | 2            |                           |
| 4-8      | 98AJ-4-0115 | エアホース<br>Air Hose                                       | 1            | Fuel regulator – Air rail |
| 4-9      | 3T5-10091-0 | クランプ、29/64<br>Clamp, 29/64                              | 2            |                           |
| 4-10     | 910103-0865 | ホ゛ルト<br>Bolt                                            | 3            |                           |
| 4-11     | 940103-0800 | ワッシャ<br>Washer                                          | 3            |                           |
| 4-12     | 3Y7-10310-0 | エアインシェクタ<br>Air Injector                                | 4            |                           |
| 4-12-1   | 3T5-10317-0 | Ο リング、5-52 (φ1-10)<br>* Ο-Ring, 5-52 (φ1-10)            | 4            |                           |
| 4-12-2   | 3Y9-10311-0 | O リンケ、2.4-9.6 (φ2.4-14.2) * O-Ring, 2.4-9.6 (φ2.4-14.2) | 4            |                           |
| 4-13     | 3T5-72196-0 | エアレールデ <sup>*</sup> カル<br>Air Rail Decal                | 1            |                           |
| 4-14     | 3Y9-10312-0 | エアインシェクタティスクスプリンク゛<br>Air Injector Disc Spring          | 4            |                           |
| 4-15     | 3T5-10314-0 | フュエルインジェクタインサート<br>Fuel Injector Insert                 | 4            |                           |
| 4-16     | 3T5-10316-0 | コンプ レッションシール<br>Compression Seal                        | 8            |                           |
| 4-17     | 3T5-10315-0 | フュエルインジェクタアダプ。タ<br>Fuel Injector Adapter                | 4            |                           |
| 4-18     | 3T5-10300-0 | フュエルインジェクタ<br>Fuel Injector                             | 4            |                           |
| 4-18-1   | 3T5-10304-0 | O リンケ、2.8-20.2<br>* O-Ring, 2.8-20.2                    | 4            |                           |
| 4-18-2   | 3T5-10303-0 | O リング、3.5-7.5<br>* O-Ring, 3.5-7.5                      | 4            |                           |
| 4-19     | 3T5-10148-0 | フュエルレキ・ュレータ Fuel Regulator                              | 1            |                           |
| 4-19-1   | 3T5-10095-0 | O リンク、2.5-20<br>* O-Ring, 2.5-20                        | 1            |                           |
| 4-19-2   | 3T5-10094-0 | O リンケ、2.5-5<br>* O-Ring, 2.5-5                          | 1            |                           |
| 4-20     | 3T5-10090-0 | エアレキュレータ<br>Air Regulator                               | 1            |                           |
| 4-20-1   | 3T5-10095-0 | O リンケ、2.5-20<br>* O-Ring, 2.5-20                        | 1            |                           |
| 4-20-2   | 3T5-10094-0 | O リング、2.5-5<br>* O-Ring, 2.5-5                          | 1            |                           |
| 4-21     | 3Y9-10302-0 | フュエルインシェクタホールディングブプレート<br>Fuel Injector Holding Plate   | 1            |                           |

エアレール Fig. 4 AIR RAIL

| ——————<br>見出番号 | 部品番号                       | 部 品 名                                                     | 個数 Q'ty  |                                                               |
|----------------|----------------------------|-----------------------------------------------------------|----------|---------------------------------------------------------------|
| Ref. No.       | Part No.                   | Description                                               | 115<br>A | Remarks                                                       |
| 4-22           | 3T5-10302-0                | フュエルインシェクタホールティングブレート<br>Fuel Injector Holding Plate      | 3        |                                                               |
| 4-23           | 3T1-10088-0                | エアホースアッシ<br>Air Hose Ass'y                                | 1        |                                                               |
| 4-23-1         | 3T5-10162-0                | O リング、1.9-9.8<br>* O-Ring, 1.9-9.8<br>フュエルホースアッシ          | 2        |                                                               |
| 4-24           | 3U1B10089-0                | Fuel Hose Ass'y O リング、1.9-9.8                             | 1        |                                                               |
| 4-24-1         | 3T5-10162-0                | * O-Ring, 1.9-9.8 プロテクトチューフ                               | 2        |                                                               |
| 4-24-2         | 3U1-06157-0                | * Protect Tube<br>高圧フュエルフィルタ                              | 1        |                                                               |
| 4-24-3         | 3T5B10143-0                | * High Pressure Fuel Filter フュエルフィルタラハ・ーマウント              | 1        |                                                               |
| 4-24-4         | 3T5-10145-0                | * Fuel Filter Rubber Mount カランプ、21/32                     | 1        |                                                               |
| 4-24-5         | 3T5-10086-0                | * Clamp, 21/32<br>フュエルフィルタハント                             | 4        |                                                               |
| 4-25           | 3T1-10144-0                | Fuel Filter Band<br>ニップ ルホールティング プレート                     | 1        |                                                               |
| 4-26           | 3T5-10169-0                | Nipple Holding Plate<br>カラー、6.7-12.7-3                    | 2        |                                                               |
| 4-27           | 3T5-10153-0                | Collar, 6.7-12.7-3<br>ボルト                                 | 6        |                                                               |
| 4-28           | 910103-6616                | Bolt<br>リート・ワイヤハ・ント・ステー                                   | 6        |                                                               |
| 4-29           | 3T1-76174-0                | Lead Wire Band Stay<br>ホルト                                | 2        |                                                               |
| 4-30           | 910103-6612                | Bolt<br>リート・ワイヤバント、170                                    | 2        |                                                               |
| 4-31<br>4-32   | 3T1-84398-0<br>98AB-5-0720 | Lead Wire Band, 170<br>コ*ムホース (フュエル用、リターン)<br>Rubber Hose | 1        | Ain mail FED and (Datama)                                     |
| 4-33           | 98AB-5-0460                | コ・ムホース(エア用)<br>Rubber Hose                                | 1        | Air rail – FFP case (Return)  Air rail – Cylinder (Regulator) |
| 4-34           | 338-02215-0                | クリップ、 φ 10<br>Clip, φ 10                                  | 4        | All Fall Oylinder (Regulator)                                 |
|                |                            | оп <sub>р</sub> , у .о                                    |          |                                                               |
|                |                            |                                                           |          |                                                               |
|                |                            |                                                           |          |                                                               |
|                |                            |                                                           |          |                                                               |
|                |                            |                                                           |          |                                                               |
|                |                            |                                                           |          |                                                               |
|                |                            |                                                           |          |                                                               |
|                |                            |                                                           |          |                                                               |
|                |                            |                                                           |          |                                                               |
|                |                            |                                                           |          |                                                               |
| •              |                            |                                                           |          |                                                               |

FFPアッシ Fig. 5 FFP ASS'Y

| 見出番号             | 部品番号        | 部 品 名                                                 | 個数 Q'ty  | 備考      |
|------------------|-------------|-------------------------------------------------------|----------|---------|
| Ref. No.         | Part No.    | Description                                           | 115<br>A | Remarks |
| 5-1              | 3T1-04310-0 | FFP (フュエルフィート*ホ°ンプ) アッシ<br>FFP (Fuel Feed Pump) Ass'y | 1        |         |
| 5-1-1            | 3T5-04308-0 | ホースショイントアダプ。タ<br>* Hose Joint Adapter                 | 1        |         |
| 5-1-2            | 3T5-04309-0 | メタルワッシャ、10.2-17-2  * Metal Washer, 10.2-17-2          | 1        |         |
| 5-1-3            | 3T1-04302-0 | フュエルフィート'ポンプ<br>* Fuel Feed Pump<br>FFP ケース           | 1        |         |
| 5-1-4            | 3T1-04234-0 | * FFP Case<br>FFP ケース (アッパ)                           | 1        |         |
| 5-1-5            | 3T5-04312-0 | * FFP Case (Upper) O リング                              | 1        |         |
| 5-1-6            | 3T5-04116-0 | * O-Ring, FFP グロメット (アッハ <sup>°</sup> )               | 1        |         |
| 5-1-7            | 3T5-04313-0 | * FFP Grommet (Upper) FFP ク゚ロメット (ロワ)                 | 1        |         |
| 5-1-8            | 3T5-04314-0 | * FFP Grommet (Lower) ケープルターミナル (十)                   | 1        |         |
| 5-1-9            | 3T5-04236-0 | * Cable Terminal (Positive) ケーブルターミナル (一)             | 1        |         |
| 5-1-10           | 3T5-04237-0 | * Cable Terminal (Negative) ケープルターミナルグロメット            | 1        |         |
| 5-1-11           | 3T5-04317-0 | * Cable Terminal Grommet ケープ・ルターミナルク・ロメット(アッハ)        | 2        |         |
| 5-1-12           | 3T5-04318-0 | * Cable Terminal Grommet (Upper)<br>FFP コード           | 1        |         |
| 5-1-13           | 3T5-04238-0 | * FFP Cord<br>FFP コードカバー                              | 1        |         |
| 5-1-14           | 3T5-04239-0 | * FFP Cord Cover<br>ポルト                               | 1        |         |
| 5-1-15           | 910103-5512 | * Bolt<br>ワッシャ                                        | 1        |         |
| 5-1-16           | 940103-0500 | * Washer<br>パイプクロメット                                  | 1        |         |
| 5-1-17<br>5-1-18 | 910103-6518 | * Pipe Grommet<br>ホルト<br>* Bolt                       | 4        |         |
| 5-1-19           | 309-06972-0 | クランプ、6.5-47.5P<br>* Clamp, 6.5-47.5P                  | 1        |         |
| 5-2              | 910103-6630 | - ** Olamp, 0.3 47.3F<br>- ポルト<br>- Bolt              | 2        |         |
| 5-3              | 3C8-66308-0 | ワッシャ、6-16-1.5<br>Washer, 6-16-1.5                     | 4        |         |
| 5-4              | 3F3-06920-0 | ラバーマウント、9-12-2<br>Rubber Mount, 9-12-2                | 2        |         |
| 5-5              | 346-67114-0 | スペーサ、6.2-9-15.7<br>Spacer, 6.2-9-15.7                 | 2        |         |
| 5-6              | 3T5-06920-0 | ラバーマウント、8.5-18-7<br>Rubber Mount, 8.5-18-7            | 2        |         |
|                  |             |                                                       |          |         |
|                  |             |                                                       |          |         |
|                  |             |                                                       |          |         |
|                  |             |                                                       |          |         |
|                  |             |                                                       |          | ····    |

ベーパセパレータ&フュエルライン Fig. 6 VAPOR SEPARATOR & FUEL LINE

| 見出番号     | 部品番号        | 部 品 名                                           | 個数 Q'ty  | 備考                             |
|----------|-------------|-------------------------------------------------|----------|--------------------------------|
| Ref. No. | Part No.    | Description                                     | 115<br>A | Remarks                        |
| 6-1      | 3T5-10150-1 | ベ−パセパレ−タ<br>Vapor Separator                     | 1        |                                |
| 6-1-1    | 922531-6414 | スクリュ<br>* Screw                                 | 3        |                                |
| 6-1-2    | 3T5-03230-0 | フロート<br>* Float<br>フロートアームピン                    | 1        |                                |
| 6-1-3    | 3F3-03232-0 | * Float Arm Pin<br>スクリュ                         | 1        |                                |
| 6-1-4    | 921503-0408 | * Screw                                         | 1        |                                |
| 6-1-5    | 3R3-03239-0 | フロートバルフ・<br>* Float Valve                       | 1        | with Valve Pin                 |
| 6-1-6    | 344-03244-0 | クリップ <sup>°</sup><br>* Clip                     | 1        |                                |
| 6-1-7    | 3T5-03235-0 | O リンケ*<br>* O-Ring                              | 1        |                                |
| 6-1-8    | 921503-6430 | スクリュ<br>* Screw                                 | 1        |                                |
| 6-1-9    | 345-03292-0 | トプレンスクリュ<br>* Drain Screw                       | 2        |                                |
| 6-1-10   | 336-03293-0 | O リング *<br>* O-Ring                             | 2        |                                |
| 6-2      | 910103-6630 | ホ゛ルト<br>Bolt                                    | 2        |                                |
| 6-3      | 346-67115-0 | ワッシャ、6.5-21-1<br>Washer, 6.5-21-1               | 4        |                                |
| 6-4      | 346-67113-0 | ラバーマウント、8.5-14-2.5<br>Rubber Mount, 8.5-14-2.5  | 2        |                                |
| 6-5      | 3B7-06920-0 | ラバーマウント、8.5-14-2.5<br>Rubber Mount, 8.5-14-2.5  | 2        |                                |
| 6-6      | 346-67114-0 | スペーサ、6.2-9-15.7<br>Spacer, 6.2-9-15.7           | 2        |                                |
| 6-7      | 3T1-04000-0 | フュエルポ <sup>°</sup> ンプ <sup>°</sup><br>Fuel Pump | 2        |                                |
| 6-8      | 910103-5620 | ポルト<br>Bolt                                     | 4        |                                |
| 6-9      | 3T1-60018-0 | フュエルホースニップル<br>Fuel Hose Nipple                 | 1        |                                |
| 6-10     | 3T5-84398-0 | リードワイヤバンド、104<br>Lead Wire Band, 104            | 1        |                                |
| 6-11     | 3T1-03813-0 | フュエルホースニップ ルプラク<br>Fuel Hose Nipple Plug        | 1        |                                |
| 6-12     | 98AB-7-1200 | フュエルホース<br>Fuel Hose                            | 1        | Fuel hose nipple – Fuel filter |
| 6-13     | 3C7-02215-0 | クリップ、φ12<br>Clip, φ12                           | 5        |                                |
| 6-14     | 3T1-02230-0 | フュエルフィルタ<br>Fuel Filter                         | 1        |                                |
| 6-14-1   | 3B7-02237-0 | カップ<br>* Cup                                    | 1        |                                |
| 6-14-2   | 3B7-02234-0 | フィルタ<br>* Filter                                | 1        |                                |
| 6-14-3   | 3B7-02236-0 | O リングB<br>* O-Ring B                            | 1        |                                |
| 6-14-4   | 3B7-02235-0 | O リング A<br>* O-Ring A                           | 1        |                                |
| 6-14-5   | 3T5-02229-0 | フロート<br>* Float                                 | 1        |                                |
| 6-15     | 930113-0800 | ナット<br>Nut                                      | 1        |                                |

ベーパセパレータ&フュエルライン Fig. 6 VAPOR SEPARATOR & FUEL LINE

|          | 部品番号        | 部 品 名                                                     | 個数 Q'ty  | 備考                           |
|----------|-------------|-----------------------------------------------------------|----------|------------------------------|
| Ref. No. | Part No.    | Description                                               | 115<br>A | Remarks                      |
| 6-16     | 940113-0800 | ワッシャ<br>Washer                                            | 2        |                              |
| 6-17     | 3T1-02239-0 | フィルタプレート<br>Filter Plate                                  | 1        |                              |
| 6-18     | 910103-6614 | ホルト<br>Bolt                                               | 1        |                              |
| 6-19     | 98AB-7-0070 | コ <sup>*</sup> ムホース<br>Rubber Hose<br>コ <sup>*</sup> ムホース | 1        | Fuel filter - T-nipple       |
| 6-20     | 98AB-5-0180 | コムホース<br>Rubber Hose<br>コ <sup>*</sup> ムホース               | 1        | T-nipple - Fuel pump         |
| 6-21     | 98AB-5-0050 | Rubber Hose<br>ゴムホース                                      | 1        | T-nipple - Fuel pump         |
| 6-22     | 98AB-5-0090 | Rubber Hose<br>ゴムホース                                      | 1        | Fuel pump - T-nipple         |
| 6-23     | 98AB-5-0115 | Rubber Hose<br>ゴムホース                                      | 1        | Fuel pump - T-nipple         |
| 6-24     | 98AB-5-0105 | Rubber Hose<br>ゴムホース                                      | 1        | T-nipple - V. S. T.          |
| 6-25     | 98AB-5-0150 | Rubber Hose<br>コ <sup>*</sup> ムホース (フュエル用)                | 2        | Fuel pump - Cylinder (Pulse) |
| 6-26     | 98AB-5-0090 | Rubber Hose<br>パイプジョイント T 型、4-4                           | 1        | FFP case (upper) - V. S. T.  |
| 6-27     | 394-70013-0 | Pipe Joint "T" type, 4-4<br>パイプショイント、7-5                  | 1        | V. S. T Fuel pump            |
| 6-28     | 3C7-02092-0 | Pipe Joint, 7-5<br>クリップ、φ10                               | 1        | Fuel filter - Fuel pump      |
| 6-29     | 338-02215-0 | Clip, φ 10<br>ゴムホース                                       | 16       |                              |
| 6-30     | 98AB-7-0160 | Rubber Hose<br>リードワイヤバンド、104                              | 1        | V. S. T FFP case             |
| 6-31     | 3T5-84398-0 | Lead Wire Band, 104<br>ホースクランプ                            | 3        |                              |
| 6-32     | 3T1-06915-0 | Hose Clamp<br>ホースクランプ                                     | 3        |                              |
| 6-33     | 3U1-06915-0 | Hose Clamp<br>クランプ、6.5-47.5P                              | 2        |                              |
| 6-34     | 309-06972-0 | Clamp, 6.5-47.5P                                          | 1        |                              |
|          |             |                                                           |          |                              |
|          |             |                                                           |          |                              |
|          |             |                                                           |          |                              |
|          |             |                                                           |          |                              |
|          |             |                                                           |          |                              |
|          |             |                                                           |          |                              |
|          |             |                                                           |          |                              |
|          |             |                                                           |          |                              |
|          |             |                                                           |          |                              |
|          |             |                                                           |          |                              |
|          | L           |                                                           | LL       | <u> </u>                     |