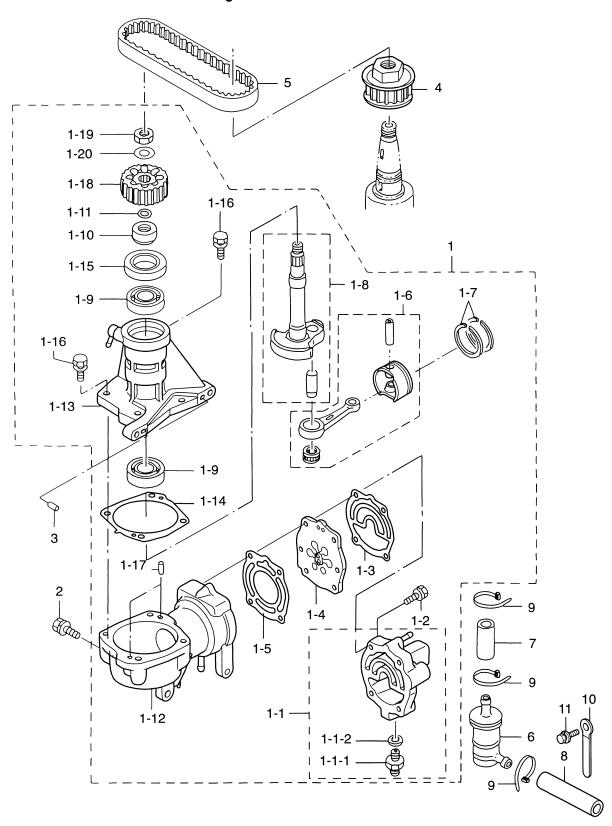

| 1        |         |
| 11-6     | 3T5-10130-0 | エアフィルタ<br>Air Filter                                                                                                                                    | 1        |         |
| 11-7     | 98AC-9-0055 | エアホース<br>Air Hose                                                                                                                                       | 1        |         |
| 11-8     | 98AC-9-0140 | エアホース<br>Air Hose                                                                                                                                       | 1        |         |

エアコンプレッサ Fig. 11 AIR COMPRESSOR



| 見出番号                                        | 部品番号        | 部 品 名                                                  | 個数 Q'ty<br>D | 備考      |
|---------------------------------------------|-------------|--------------------------------------------------------|--------------|---------|
| Ref. No.                                    | Part No.    | Description                                            | 115<br>A     | Remarks |
| 11-9                                        | 3T5-84398-0 | リードワイヤバンド、104<br>Lead Wire Band, 104<br>クランプ、6.5−47.5P | 3            |         |
| 11-10                                       | 309-06972-0 | Clamp, 6.5-47.5P                                       | 1            |         |
| 11-11                                       | 910103-6612 | ホ゛ルト<br>Bolt