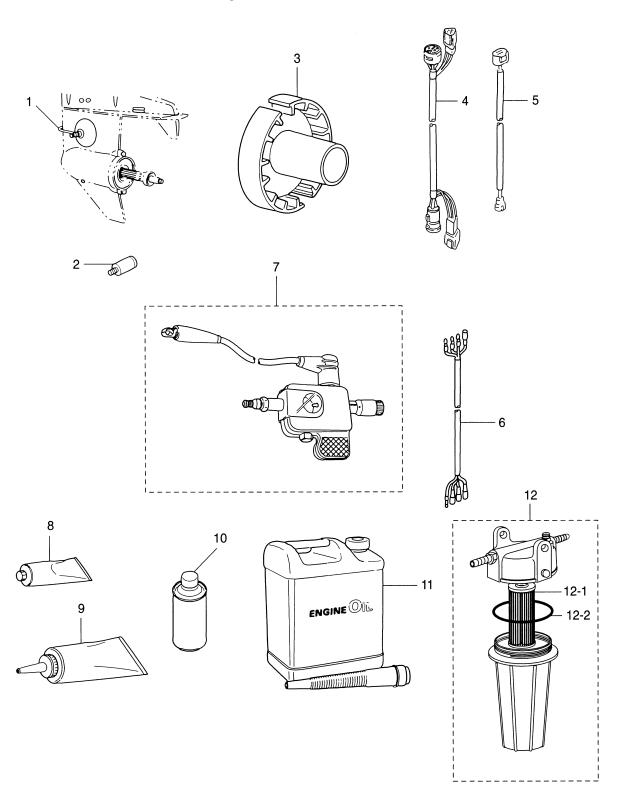

|

オプショナルパーツ(3) Fig. 25 OPTIONAL PARTS (3)



| ——————<br>見出番号 | 部品番号        | 部 品 名                                                                                 | 個数 Q'i        |                        |
|----------------|-------------|---------------------------------------------------------------------------------------|---------------|------------------------|
| Ref. No.       | Part No.    | Description                                                                           | D<br>115<br>A | Remarks                |
| 25-1           | 353-72406-0 | ト・ライフ・クリーナ<br>Drive Cleaner                                                           | 1             |                        |
| 25-2           | 3B7-60007-0 | フラッシング アタッチメント Flushing Attachment                                                    | 1             |