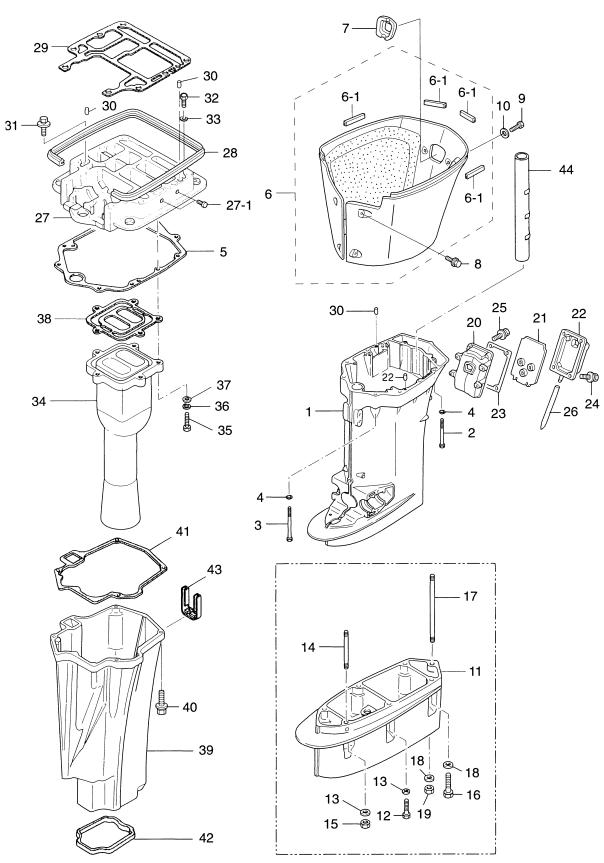

### **CONTENTS**

| Fig. 1  | CYLINDER • CRANK CASE                      | 5  |
|---------|--------------------------------------------|----|
| Fig. 2  | PISTON & CRANK SHAFT                       | 11 |
| Fig. 3  | AIR CHAMBER                                | 13 |
| Fig. 4  | AIR RAIL                                   | 15 |
| Fig. 5  | FFP ASS'Y (FUEL PUMP PARTS)                | 19 |
| Fig. 6  | VAPOR SEPARATOR & FUEL LINE                | 21 |
| Fig. 7  | THROTTLE_                                  | 25 |
| Fig. 8  | MAGNETO_                                   | 29 |
| Fig. 9  | ELECTRIC PARTS (ECU & DIAGRAM)             | 31 |
| Fig. 10 | ELECTRIC PARTS (STARTER MOTOR)             | 35 |
| Fig. 11 | AIR COMPRESSOR                             | 37 |
| Fig. 12 | OIL PUMP                                   | 41 |
| Fig. 13 | DRIVE SHAFT HOUSING                        | 45 |
| Fig. 14 | GEAR CASE (DRIVE SHAFT)                    | 49 |
| Fig. 15 | GEAR CASE (PROPELLER SHAFT)                | 55 |
| Fig. 16 | <u>SHIFT</u>                               | 59 |
| Fig. 17 | BRACKET                                    | 61 |
| Fig. 18 | POWER TRIM & TILT                          | 67 |
| Fig. 19 | BOTTOM COWL                                | 71 |
| Fig. 20 | TOP COWL                                   | 75 |
| Fig. 21 | SEPARATE FUEL TANK (OPTION)                | 77 |
| Fig. 22 | ACCESSORIES                                | 79 |
| Fig. 23 | OPTIONAL PARTS (1) METERS                  | 81 |
| Fig. 24 | OPTIONAL PARTS (2) REMOTE CONTROL BINNACLE | 85 |
| Fig. 25 | OPTIONAL PARTS (3) MISC.                   | 87 |
| Fig. 26 | REMOTE CONTROL                             | 89 |
| Fig. 27 | ASSEMBLY • KITS                            | 91 |