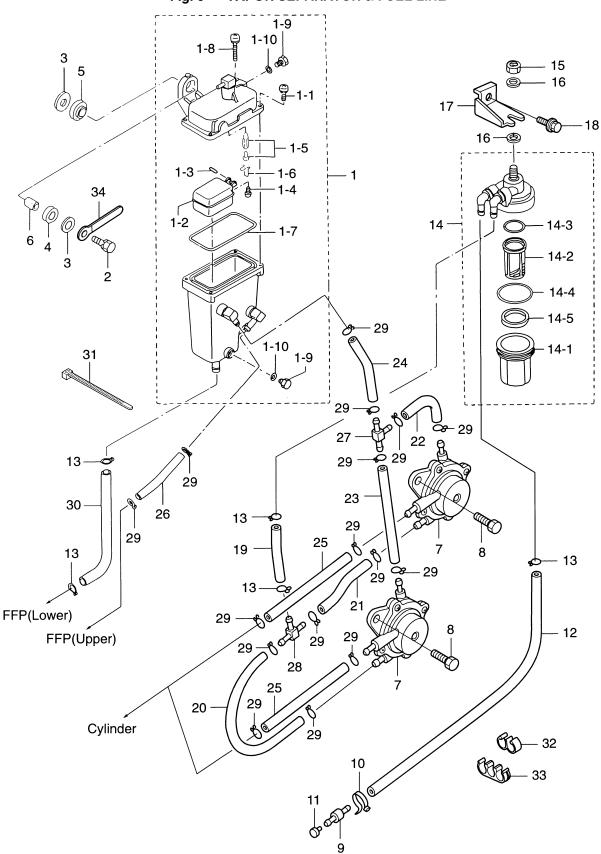

シリンダクランクケース Fig. 1 CYLINDER CRANK CASE

| 見出番号     | 部品番号        | 部 品 名                                                                | 個数 Q'ty  | <br>備 考 |
|----------|-------------|----------------------------------------------------------------------|----------|---------|
| Ref. No. | Part No.    | Description                                                          | 115<br>A | Remarks |
| 1-1      | 3T1B01100-0 | シリンタ・クランクケース<br>CylinderーCrank Case                                  | 1        |         |
| 1-1-1    | 915324-1065 | スタット・ホ・ルト * Stud Bolt                                                | 2        |         |
| 1-1-2    | 931121-1000 | ナット、10-P1.25<br>* Nut, 10-P1.25<br>ホ*ルト                              | 5        |         |
| 1-1-3    | 916129-1065 | * Bolt フッシャ、10.5-20-3.2                                              | 5        |         |
| 1-1-4    | 3B7-01116-0 | * Washer, 10.5-20-3.2                                                | 10       |         |
| 1-1-5    | 916124-0850 | ホ*ルト<br>* Bolt<br>ホ*ルト                                               | 9        |         |
| 1-1-6    | 916124-0865 | * Bolt                                                               | 1        |         |
| 1-1-7    | 916124-0840 | * Bolt                                                               | 2        |         |
| 1-1-8    | 345-01015-0 | ワッシャ、8.5-19.5-3.2<br>* Washer, 8.5-19.5-3.2                          | 12       |         |
| 1-1-9    | 345-01111-0 | ダウェルピン、6−12<br>* Dowel Pin, 6−12                                     | 2        |         |
| 1-1-10   | 3T9-00117-0 | メインへ アリング ず ウェルヒッン<br>* Main Bearing Dowel Pin                       | 1        |         |
| 1-1-11   | 345-00117-0 | メインヘ゛アリンケ゛ダ゛ウェルヒ゜ン<br>* Main Bearing Dowel Pin                       | 3        |         |
| 1-1-12   | 915324-1055 | スタット・ホールト<br>* Stud Bolt<br>シリンタ・ヘット・カハ・ー                            | 3        |         |
| 1-2      | 3T1B01021-0 | Cylinder Head Cover                                                  | 1        |         |
| 1-3      | 3T1-01024-0 | シリンダ・ヘット・カハーカ・スケット<br>Cylinder Head Cover Gasket                     | 1        |         |
| 1-4      | 334-65012-0 | ダウエルピン、4−10<br>Dowel Pin, 4−10                                       | 4        |         |
| 1-5      | 910121-7625 | ホルト<br>Bolt                                                          | 10       |         |
| 1-6      | 3C7-01030-0 | サーモスタット<br>Thermostat                                                | 1        |         |
| 1-7      | 3T9B01060-0 | サーモスタットキャップ<br>Thermostat Cap                                        | 1        |         |
| 1-8      | 3T9-01032-0 | サーモスタットキャップ か スケット<br>Thermostat Cap Gasket                          | 1        |         |
| 1-9      | 910113-5640 | ホルト<br>Bolt                                                          | 3        |         |
| 1-10     | 3T1B01091-0 | シリンダ ヘット*<br>Cylinder Head                                           | 1        |         |
| 1-11     | 3T1-01005-0 | シリンダ ヘット オスケット<br>Cylinder Head Gasket                               | 1        |         |
| 1-12     | 916129-0875 | ホ*ルト<br>Bolt                                                         | 14       |         |
| 1-13     | 345-01015-0 | ワッシャ、8.5-19.5-3.2<br>Washer, 8.5-19.5-3.2                            | 14       |         |
| 1-14     | 3T5-06971-0 | クランプ、8.5-85P<br>Clamp, 8.5-85P                                       | 1        |         |
| 1-15     | 3C7-01513-1 | ハンカ・<br>Hanger                                                       | 1        |         |
| 1-16     | 910114-0820 | ホルト<br>Bolt                                                          | 2        |         |
| 1-17     | 941322-0800 | スプ <sup>°</sup> リンク <sup>*</sup> ワッシャ<br>Spring Washer               | 2        |         |
| 1-18     | 3T1B02300-0 | エキソ <sup>*</sup> ーストカハ <sup>*</sup> ー (アウタ)<br>Exhaust Cover (Outer) | 1        |         |

シリンダクランクケース Fig. 1 CYLINDER CRANK CASE

| ——————<br>見出番号 | 部品番号        | 部 品 名                                                                                                 | 個数 Q'ty  | 備考                          |
|----------------|-------------|-------------------------------------------------------------------------------------------------------|----------|-----------------------------|
| Ref. No.       | Part No.    | Description                                                                                           | 115<br>A | Remarks                     |
| 1-19           | 3C7B02302-0 | エキソーストカハー(インナ)<br>Exhaust Cover (Inner)                                                               | 1        |                             |
| 1-20           | 3C7-02305-0 | エキソ <sup>・</sup> ーストカハ <sup>・</sup> ーカ <sup>・</sup> スケット<br>Exhaust Cover Gasket<br>ホ <sup>・</sup> ルト | 2        |                             |
| 1-21           | 910114-0835 | Bolt                                                                                                  | 21       |                             |
| 1-22           | 940121-0800 | ワッシャ<br>Washer<br>ホ´ルト                                                                                | 21       |                             |
| 1-23           | 910113-5840 | Bolt                                                                                                  | 2        |                             |
| 1-24           | 910114-0630 | ホ <sup>*</sup> ルト<br>Bolt<br>スプ <sup>°</sup> リンク <sup>*</sup> ワッシャ                                    | 2        |                             |
| 1-25           | 941322-0600 | Spring Washer                                                                                         | 2        |                             |
| 1-26           | 940121-0600 | ワッシャ<br>Washer                                                                                        | 2        |                             |
| 1-27           | 3B7-60218-1 | アノート・<br>Anode                                                                                        | 1        |                             |
| 1-28           | 910103-5630 | ホブルト<br>Bolt                                                                                          | 1        |                             |
| 1-29           | 9701-1-1109 | スパークプ <sup>°</sup> ラグ<br>Spark Plug                                                                   | 4        | NGK: IZFR5J                 |
| 1-30           | 98AB-5-0360 | コ <sup>*</sup> ムホース<br>Rubber Hose                                                                    | 1        | Exhaust cover – Air rail    |
| 1-31           | 98AB-5-0065 | コ <sup>・</sup> ムホース<br>Rubber Hose<br>コ <sup>・</sup> ムホース                                             | 1        | Air rail-T-nipple           |
| 1-32           | 98AB-5-0065 | Rubber Hose                                                                                           | 1        | T-nipple - Air compressor   |
| 1-33           | 98AB-5-0115 | コ・ムホース<br>Rubber Hose                                                                                 | 1        | T-nipple - Thermostat cap   |
| 1-34           | 338-02215-0 | クリップ゜φ 10<br>Clip, φ 10                                                                               | 7        |                             |
| 1-35           | 98AL-4-0080 | ルプリケーションホース<br>Lubrication Hose                                                                       | 3        | Cylinder #1,2,3 (Starboard) |
| 1-36           | 98AL-4-0480 | ルフ <sup>*</sup> リケーションホース<br>Lubrication Hose                                                         | 1        | Cylinder #4 (Starboard)     |
| 1-37           | 98AL-4-0300 | ルプリケーションホース<br>Lubrication Hose                                                                       | 1        | Crank case (Starboard)      |
| 1-38           | 98AL-4-0280 | ルプリケーションホース<br>Lubrication Hose                                                                       | 1        | Crank case (Starboard)      |
| 1-39           | 393-01160-0 | チェックハ・ルフ・<br>Check Valve                                                                              | 6        |                             |
| 1-40           | 338-01133-0 | クリップ゜φ 7<br>Clip, φ 7                                                                                 | 12       |                             |
| 1-41           | 345-06915-0 | クランプ、6.5-14L<br>Clamp, 6.5-14L                                                                        | 2        |                             |
| 1-42           | 910103-6612 | ポルト<br>Bolt                                                                                           | 2        |                             |
| 1-43           | 3T7-01175-0 | T ニップル (バルプ付)<br>T-Nipple (with Valve)                                                                | 1        |                             |
| 1-44           | 3B7-01291-1 | クランクケースヘット・<br>Crank Case Head                                                                        | 1        |                             |
| 1-45           | 171-00053-0 | O リンク <sup>*</sup> 、2-74.5<br>O-Ring, 2-74.5                                                          | 1        |                             |
| 1-46           | 3T9-00121-0 | オイルシール、35-58-9<br>Oil Seal, 35-58-9                                                                   | 1        |                             |
| 1-47           | 3C7-01215-0 | オイルシール、19.6-35-10<br>Oil Seal, 19.6-35-10                                                             | 1        |                             |
| 1-48           | 910113-5620 | ホ <sup>*</sup> ルト<br>Bolt                                                                             | 2        |                             |

シリンダクランクケース Fig. 1 CYLINDER CRANK CASE

| 見出番号     | 部品番号        | 部 品 名                                                               | 個数 Q'ty<br>D | 備考                        |
|----------|-------------|---------------------------------------------------------------------|--------------|---------------------------|
| Ref. No. | Part No.    | Description                                                         | 115<br>A     | Remarks                   |
| 1-49     | 99AA-2-0650 | オイルパイプ<br>Oil Pipe<br>クリップ、 φ 6.9                                   | 1            | Compressor - #4 Crankcase |
| 1-50     | 3B7-09052-0 | クリップ、 φ 6.9<br>Clip, φ 6.9<br>リート ワイヤハント ステー                        | 2            |                           |
| 1-51     | 3T1-76174-0 | Lead Wire Band Stay                                                 | 1            |                           |
| 1-52     | 910103-6612 | ホ*ルト<br>Bolt<br>リート*ワイヤハ*ント*、170                                    | 1            |                           |
| 1-53     | 3T1-84398-0 | リード ワイヤハ フト、 170<br>Lead Wire Band, 170<br>クランプ                     | 1            | ·                         |
| 1-54     | 3T1-06972-0 | フリンク<br>Clamp<br>ポルト                                                | 1            |                           |
| 1-55     | 910103-6610 | Bolt                                                                | 1            |                           |
| 1-56     | 3T1-01138-0 | ウォータニッフ <sup>°</sup> ル<br>Water Nipple<br>ウォータニッフ <sup>°</sup> ルホース | 1            |                           |
| 1-57     | 98AB-5-0500 | リオータニップ ルホース<br>Water Nipple Hose                                   | 1            |                           |
|          |             |                                                                     |              |                           |
|          |             |                                                                     |              |                           |
|          |             |                                                                     |              |                           |
|          |             |                                                                     |              |                           |
|          |             |                                                                     |              |                           |
|          |             |                                                                     |              |                           |
|          |             |                                                                     |              |                           |
|          |             |                                                                     |              |                           |
|          |             |                                                                     |              |                           |
| -        |             |                                                                     |              |                           |
|          |             |                                                                     |              |                           |
|          |             |                                                                     |              |                           |
|          |             |                                                                     |              |                           |
|          |             |                                                                     |              |                           |
|          |             |                                                                     |              |                           |
|          |             |                                                                     |              |                           |
|          |             |                                                                     |              |                           |
|          |             |                                                                     |              |                           |
|          |             |                                                                     |              |                           |
|          |             |                                                                     |              |                           |
|          |             |                                                                     |              |                           |

エアレール **AIR RAIL** Fig. 4 **24** ⊥ 25 24-4 24-3 24-2 24-5 **FFP** - 24-1 29 28-10 ⊤ 18 4 — 5 — 22 11 29 — - 34 33 30 -29 mm Cylinder Block ر 19-2 13 8 34 Air Compressor 32 5-9-5 <u></u>-23-1 4-99-4 - 34 FFP 

| 見出番号     | 部品番号        | 部 品 名                                                   | 個数 Q'ty<br>D | 備考                        |
|----------|-------------|---------------------------------------------------------|--------------|---------------------------|
| Ref. No. | Part No.    | Description                                             | 115<br>A     | Remarks                   |
| 4-1      | 3T1-10080-0 | エアレール<br>Air Rail                                       | 1            |                           |
| 4-1-1    | 3T5-10166-0 | L ニップル<br>* L−Nipple<br>ハルブ                             | 1            |                           |
| 4-2      | 3T5-10098-0 | ソロVe<br>Valve<br>バルプキャップ                                | 2            |                           |
| 4-3      | 3T5-10099-0 | バルノキャック<br>Valve Cap<br>プラケ、φ10.5                       | 2            |                           |
| 4-4      | 3T5-10167-0 | Plug, φ 10.5                                            | 3            |                           |
| 4-5      | 3T5-10164-0 | O リング、1.9-6.8<br>O-Ring, 1.9-6.8                        | 3            |                           |
| 4-6      | 3T5-10165-0 | プ <sup>°</sup> ラグストッパ <sup>°</sup><br>Plug Stopper      | 2            |                           |
| 4-7      | 910103-6612 | ホルト<br>Bolt                                             | 2            |                           |
| 4-8      | 98AJ-4-0115 | エアホース<br>Air Hose                                       | 1            | Fuel regulator – Air rail |
| 4-9      | 3T5-10091-0 | クランプ、29/64<br>Clamp, 29/64                              | 2            |                           |
| 4-10     | 910103-0865 | ホ゛ルト<br>Bolt                                            | 3            |                           |
| 4-11     | 940103-0800 | ワッシャ<br>Washer                                          | 3            |                           |
| 4-12     | 3Y7-10310-0 | エアインシェクタ<br>Air Injector                                | 4            |                           |
| 4-12-1   | 3T5-10317-0 | Ο リング、5-52 (φ1-10)<br>* Ο-Ring, 5-52 (φ1-10)            | 4            |                           |
| 4-12-2   | 3Y9-10311-0 | O リンケ、2.4-9.6 (φ2.4-14.2) * O-Ring, 2.4-9.6 (φ2.4-14.2) | 4            |                           |
| 4-13     | 3T5-72196-0 | エアレールデ <sup>*</sup> カル<br>Air Rail Decal                | 1            |                           |
| 4-14     | 3Y9-10312-0 | エアインシェクタティスクスプリンク゛<br>Air Injector Disc Spring          | 4            |                           |
| 4-15     | 3T5-10314-0 | フュエルインジェクタインサート<br>Fuel Injector Insert                 | 4            |                           |
| 4-16     | 3T5-10316-0 | コンプ レッションシール<br>Compression Seal                        | 8            |                           |
| 4-17     | 3T5-10315-0 | フュエルインジェクタアダプ。タ<br>Fuel Injector Adapter                | 4            |                           |
| 4-18     | 3T5-10300-0 | フュエルインジェクタ<br>Fuel Injector                             | 4            |                           |
| 4-18-1   | 3T5-10304-0 | O リンケ、2.8-20.2<br>* O-Ring, 2.8-20.2                    | 4            |                           |
| 4-18-2   | 3T5-10303-0 | O リング、3.5-7.5<br>* O-Ring, 3.5-7.5                      | 4            |                           |
| 4-19     | 3T5-10148-0 | フュエルレキ・ュレータ Fuel Regulator                              | 1            |                           |
| 4-19-1   | 3T5-10095-0 | O リンク、2.5-20<br>* O-Ring, 2.5-20                        | 1            |                           |
| 4-19-2   | 3T5-10094-0 | O リンケ、2.5-5<br>* O-Ring, 2.5-5                          | 1            |                           |
| 4-20     | 3T5-10090-0 | エアレキュレータ<br>Air Regulator                               | 1            |                           |
| 4-20-1   | 3T5-10095-0 | O リンケ、2.5-20<br>* O-Ring, 2.5-20                        | 1            |                           |
| 4-20-2   | 3T5-10094-0 | O リング、2.5-5<br>* O-Ring, 2.5-5                          | 1            |                           |
| 4-21     | 3Y9-10302-0 | フュエルインシェクタホールディングブプレート<br>Fuel Injector Holding Plate   | 1            |                           |

エアレール Fig. 4 AIR RAIL

| ——————<br>見出番号 | 部品番号                       | 部 品 名                                                     | 個数 Q'ty  |                                                               |
|----------------|----------------------------|-----------------------------------------------------------|----------|---------------------------------------------------------------|
| Ref. No.       | Part No.                   | Description                                               | 115<br>A | Remarks                                                       |
| 4-22           | 3T5-10302-0                | フュエルインシェクタホールティングブレート<br>Fuel Injector Holding Plate      | 3        |                                                               |
| 4-23           | 3T1-10088-0                | エアホースアッシ<br>Air Hose Ass'y                                | 1        |                                                               |
| 4-23-1         | 3T5-10162-0                | O リング、1.9-9.8<br>* O-Ring, 1.9-9.8<br>フュエルホースアッシ          | 2        |                                                               |
| 4-24           | 3U1B10089-0                | Fuel Hose Ass'y O リング、1.9-9.8                             | 1        |                                                               |
| 4-24-1         | 3T5-10162-0                | * O-Ring, 1.9-9.8 プロテクトチューフ                               | 2        |                                                               |
| 4-24-2         | 3U1-06157-0                | * Protect Tube<br>高圧フュエルフィルタ                              | 1        |                                                               |
| 4-24-3         | 3T5B10143-0                | * High Pressure Fuel Filter フュエルフィルタラハ・ーマウント              | 1        |                                                               |
| 4-24-4         | 3T5-10145-0                | * Fuel Filter Rubber Mount カランプ、21/32                     | 1        |                                                               |
| 4-24-5         | 3T5-10086-0                | * Clamp, 21/32<br>フュエルフィルタハント                             | 4        |                                                               |
| 4-25           | 3T1-10144-0                | Fuel Filter Band<br>ニップ ルホールティング プレート                     | 1        |                                                               |
| 4-26           | 3T5-10169-0                | Nipple Holding Plate<br>カラー、6.7-12.7-3                    | 2        |                                                               |
| 4-27           | 3T5-10153-0                | Collar, 6.7-12.7-3<br>ボルト                                 | 6        |                                                               |
| 4-28           | 910103-6616                | Bolt<br>リート・ワイヤハ・ント・ステー                                   | 6        |                                                               |
| 4-29           | 3T1-76174-0                | Lead Wire Band Stay<br>ホルト                                | 2        |                                                               |
| 4-30           | 910103-6612                | Bolt<br>リート・ワイヤバント、170                                    | 2        |                                                               |
| 4-31<br>4-32   | 3T1-84398-0<br>98AB-5-0720 | Lead Wire Band, 170<br>コ*ムホース (フュエル用、リターン)<br>Rubber Hose | 1        | Ain mail FED and (Datama)                                     |
| 4-33           | 98AB-5-0460                | コ・ムホース(エア用)<br>Rubber Hose                                | 1        | Air rail – FFP case (Return)  Air rail – Cylinder (Regulator) |
| 4-34           | 338-02215-0                | クリップ、 φ 10<br>Clip, φ 10                                  | 4        | All Fall Oylinder (Regulator)                                 |
|                |                            | оп <sub>р</sub> , у .о                                    |          |                                                               |
|                |                            |                                                           |          |                                                               |
|                |                            |                                                           |          |                                                               |
|                |                            |                                                           |          |                                                               |
|                |                            |                                                           |          |                                                               |
|                |                            |                                                           |          |                                                               |
|                |                            |                                                           |          |                                                               |
|                |                            |                                                           |          |                                                               |
|                |                            |                                                           |          |                                                               |
|                |                            |                                                           |          |                                                               |
| •              |                            |                                                           |          |                                                               |

FFPアッシ Fig. 5 FFP ASS'Y

| 見出番号             | 部品番号        | 部 品 名                                                 | 個数 Q'ty  | 備考      |
|------------------|-------------|-------------------------------------------------------|----------|---------|
| Ref. No.         | Part No.    | Description                                           | 115<br>A | Remarks |
| 5-1              | 3T1-04310-0 | FFP (フュエルフィート*ホ°ンプ) アッシ<br>FFP (Fuel Feed Pump) Ass'y | 1        |         |
| 5-1-1            | 3T5-04308-0 | ホースショイントアダプ。タ<br>* Hose Joint Adapter                 | 1        |         |
| 5-1-2            | 3T5-04309-0 | メタルワッシャ、10.2-17-2  * Metal Washer, 10.2-17-2          | 1        |         |
| 5-1-3            | 3T1-04302-0 | フュエルフィート'ポンプ<br>* Fuel Feed Pump<br>FFP ケース           | 1        |         |
| 5-1-4            | 3T1-04234-0 | * FFP Case<br>FFP ケース (アッパ)                           | 1        |         |
| 5-1-5            | 3T5-04312-0 | * FFP Case (Upper) O リング                              | 1        |         |
| 5-1-6            | 3T5-04116-0 | * O-Ring, FFP グロメット (アッハ <sup>°</sup> )               | 1        |         |
| 5-1-7            | 3T5-04313-0 | * FFP Grommet (Upper) FFP ク゚ロメット (ロワ)                 | 1        |         |
| 5-1-8            | 3T5-04314-0 | * FFP Grommet (Lower) ケープルターミナル (十)                   | 1        |         |
| 5-1-9            | 3T5-04236-0 | * Cable Terminal (Positive) ケーブルターミナル (一)             | 1        |         |
| 5-1-10           | 3T5-04237-0 | * Cable Terminal (Negative) ケープルターミナルグロメット            | 1        |         |
| 5-1-11           | 3T5-04317-0 | * Cable Terminal Grommet ケープ・ルターミナルク・ロメット(アッハ)        | 2        |         |
| 5-1-12           | 3T5-04318-0 | * Cable Terminal Grommet (Upper)<br>FFP コード           | 1        |         |
| 5-1-13           | 3T5-04238-0 | * FFP Cord<br>FFP コードカバー                              | 1        |         |
| 5-1-14           | 3T5-04239-0 | * FFP Cord Cover<br>ポルト                               | 1        |         |
| 5-1-15           | 910103-5512 | * Bolt<br>ワッシャ                                        | 1        |         |
| 5-1-16           | 940103-0500 | * Washer<br>パイプクロメット                                  | 1        |         |
| 5-1-17<br>5-1-18 | 910103-6518 | * Pipe Grommet<br>ホルト<br>* Bolt                       | 4        |         |
| 5-1-19           | 309-06972-0 | クランプ、6.5-47.5P<br>* Clamp, 6.5-47.5P                  | 1        |         |
| 5-2              | 910103-6630 | - ** Olamp, 0.3 47.3F<br>- ポルト<br>- Bolt              | 2        |         |
| 5-3              | 3C8-66308-0 | ワッシャ、6-16-1.5<br>Washer, 6-16-1.5                     | 4        |         |
| 5-4              | 3F3-06920-0 | ラバーマウント、9-12-2<br>Rubber Mount, 9-12-2                | 2        |         |
| 5-5              | 346-67114-0 | スペーサ、6.2-9-15.7<br>Spacer, 6.2-9-15.7                 | 2        |         |
| 5-6              | 3T5-06920-0 | ラバーマウント、8.5-18-7<br>Rubber Mount, 8.5-18-7            | 2        |         |
|                  |             |                                                       |          |         |
|                  |             |                                                       |          |         |
|                  |             |                                                       |          |         |
|                  |             |                                                       |          |         |
|                  |             |                                                       |          | ····    |

ベーパセパレータ&フュエルライン Fig. 6 VAPOR SEPARATOR & FUEL LINE

| 見出番号     | 部品番号        | 部 品 名                                           | 個数 Q'ty  | 備考                             |
|----------|-------------|-------------------------------------------------|----------|--------------------------------|
| Ref. No. | Part No.    | Description                                     | 115<br>A | Remarks                        |
| 6-1      | 3T5-10150-1 | ベ−パセパレ−タ<br>Vapor Separator                     | 1        |                                |
| 6-1-1    | 922531-6414 | スクリュ<br>* Screw                                 | 3        |                                |
| 6-1-2    | 3T5-03230-0 | フロート<br>* Float<br>フロートアームピン                    | 1        |                                |
| 6-1-3    | 3F3-03232-0 | * Float Arm Pin<br>スクリュ                         | 1        |                                |
| 6-1-4    | 921503-0408 | * Screw                                         | 1        |                                |
| 6-1-5    | 3R3-03239-0 | フロートバルフ・<br>* Float Valve                       | 1        | with Valve Pin                 |
| 6-1-6    | 344-03244-0 | クリップ <sup>°</sup><br>* Clip                     | 1        |                                |
| 6-1-7    | 3T5-03235-0 | O リンケ*<br>* O-Ring                              | 1        |                                |
| 6-1-8    | 921503-6430 | スクリュ<br>* Screw                                 | 1        |                                |
| 6-1-9    | 345-03292-0 | トプレンスクリュ<br>* Drain Screw                       | 2        |                                |
| 6-1-10   | 336-03293-0 | O リング *<br>* O-Ring                             | 2        |                                |
| 6-2      | 910103-6630 | ホ゛ルト<br>Bolt                                    | 2        |                                |
| 6-3      | 346-67115-0 | ワッシャ、6.5-21-1<br>Washer, 6.5-21-1               | 4        |                                |
| 6-4      | 346-67113-0 | ラバーマウント、8.5-14-2.5<br>Rubber Mount, 8.5-14-2.5  | 2        |                                |
| 6-5      | 3B7-06920-0 | ラバーマウント、8.5-14-2.5<br>Rubber Mount, 8.5-14-2.5  | 2        |                                |
| 6-6      | 346-67114-0 | スペーサ、6.2-9-15.7<br>Spacer, 6.2-9-15.7           | 2        |                                |
| 6-7      | 3T1-04000-0 | フュエルポ <sup>°</sup> ンプ <sup>°</sup><br>Fuel Pump | 2        |                                |
| 6-8      | 910103-5620 | ポルト<br>Bolt                                     | 4        |                                |
| 6-9      | 3T1-60018-0 | フュエルホースニップル<br>Fuel Hose Nipple                 | 1        |                                |
| 6-10     | 3T5-84398-0 | リードワイヤバンド、104<br>Lead Wire Band, 104            | 1        |                                |
| 6-11     | 3T1-03813-0 | フュエルホースニップ ルプラク<br>Fuel Hose Nipple Plug        | 1        |                                |
| 6-12     | 98AB-7-1200 | フュエルホース<br>Fuel Hose                            | 1        | Fuel hose nipple – Fuel filter |
| 6-13     | 3C7-02215-0 | クリップ、φ12<br>Clip, φ12                           | 5        |                                |
| 6-14     | 3T1-02230-0 | フュエルフィルタ<br>Fuel Filter                         | 1        |                                |
| 6-14-1   | 3B7-02237-0 | カップ<br>* Cup                                    | 1        |                                |
| 6-14-2   | 3B7-02234-0 | フィルタ<br>* Filter                                | 1        |                                |
| 6-14-3   | 3B7-02236-0 | O リングB<br>* O-Ring B                            | 1        |                                |
| 6-14-4   | 3B7-02235-0 | O リング A<br>* O-Ring A                           | 1        |                                |
| 6-14-5   | 3T5-02229-0 | フロート<br>* Float                                 | 1        |                                |
| 6-15     | 930113-0800 | ナット<br>Nut                                      | 1        |                                |

ベーパセパレータ&フュエルライン Fig. 6 VAPOR SEPARATOR & FUEL LINE

|          | 部品番号        | 部 品 名                                                     | 個数 Q'ty  | 備考                           |
|----------|-------------|-----------------------------------------------------------|----------|------------------------------|
| Ref. No. | Part No.    | Description                                               | 115<br>A | Remarks                      |
| 6-16     | 940113-0800 | ワッシャ<br>Washer                                            | 2        |                              |
| 6-17     | 3T1-02239-0 | フィルタプレート<br>Filter Plate                                  | 1        |                              |
| 6-18     | 910103-6614 | ホルト<br>Bolt                                               | 1        |                              |
| 6-19     | 98AB-7-0070 | コ <sup>*</sup> ムホース<br>Rubber Hose<br>コ <sup>*</sup> ムホース | 1        | Fuel filter - T-nipple       |
| 6-20     | 98AB-5-0180 | コムホース<br>Rubber Hose<br>コ <sup>*</sup> ムホース               | 1        | T-nipple - Fuel pump         |
| 6-21     | 98AB-5-0050 | Rubber Hose<br>ゴムホース                                      | 1        | T-nipple - Fuel pump         |
| 6-22     | 98AB-5-0090 | Rubber Hose<br>ゴムホース                                      | 1        | Fuel pump - T-nipple         |
| 6-23     | 98AB-5-0115 | Rubber Hose<br>ゴムホース                                      | 1        | Fuel pump - T-nipple         |
| 6-24     | 98AB-5-0105 | Rubber Hose<br>ゴムホース                                      | 1        | T-nipple - V. S. T.          |
| 6-25     | 98AB-5-0150 | Rubber Hose<br>コ <sup>*</sup> ムホース (フュエル用)                | 2        | Fuel pump - Cylinder (Pulse) |
| 6-26     | 98AB-5-0090 | Rubber Hose<br>パイプジョイント T 型、4-4                           | 1        | FFP case (upper) - V. S. T.  |
| 6-27     | 394-70013-0 | Pipe Joint "T" type, 4-4<br>パイプショイント、7-5                  | 1        | V. S. T Fuel pump            |
| 6-28     | 3C7-02092-0 | Pipe Joint, 7-5<br>クリップ、φ10                               | 1        | Fuel filter - Fuel pump      |
| 6-29     | 338-02215-0 | Clip, φ 10<br>ゴムホース                                       | 16       |                              |
| 6-30     | 98AB-7-0160 | Rubber Hose<br>リードワイヤバンド、104                              | 1        | V. S. T FFP case             |
| 6-31     | 3T5-84398-0 | Lead Wire Band, 104<br>ホースクランプ                            | 3        |                              |
| 6-32     | 3T1-06915-0 | Hose Clamp<br>ホースクランプ                                     | 3        |                              |
| 6-33     | 3U1-06915-0 | Hose Clamp<br>クランプ、6.5-47.5P                              | 2        |                              |
| 6-34     | 309-06972-0 | Clamp, 6.5-47.5P                                          | 1        |                              |
|          |             |                                                           |          |                              |
|          |             |                                                           |          |                              |
|          |             |                                                           |          |                              |
|          |             |                                                           |          |                              |
|          |             |                                                           |          |                              |
|          |             |                                                           |          |                              |
|          |             |                                                           |          |                              |
|          |             |                                                           |          |                              |
|          |             |                                                           |          |                              |
|          |             |                                                           |          |                              |
|          | L           |                                                           | LL       | <u> </u>                     |