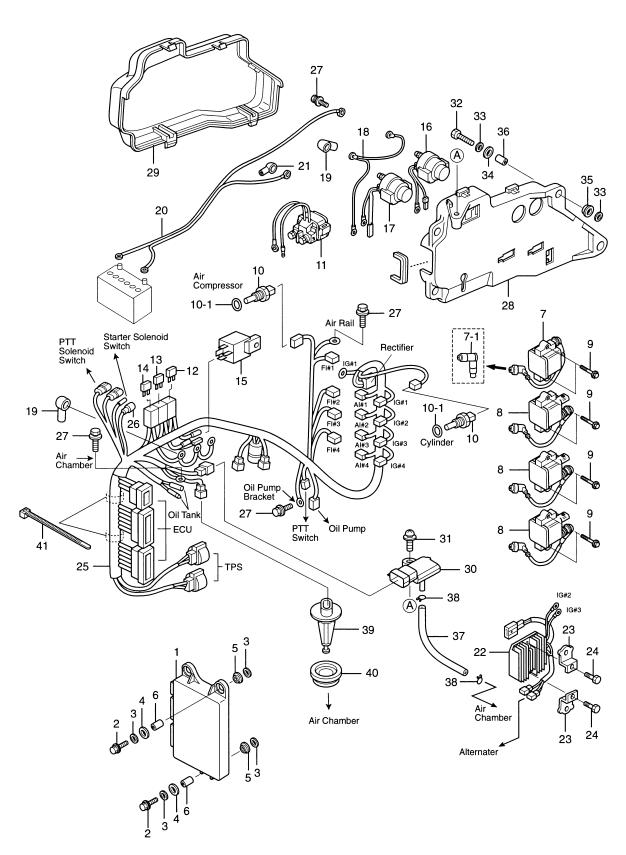

マグネト Fig. 8 MAGNETO

| —————<br>見出番号 | 部品番号        | 部 品 名                                                             | 個数 Q'ty  | 備考                        |
|---------------|-------------|-------------------------------------------------------------------|----------|---------------------------|
| Ref. No.      | Part No.    | Description                                                       | 115<br>A | Remarks                   |
| 8-1           | 3T1-06191-0 | フライホイル<br>Flywheel                                                | 1        |                           |
| 8-2           | 3T1-06123-0 | オルタネータ<br>Alternator<br>ホ*ルト                                      | 1        |                           |
| 8-3           | 910103-5635 | Bolt                                                              | 3        |                           |
| 8-4           | 3T1-06145-0 | ピックアップコイル<br>Pick-UP Coil<br>ボルト                                  | 1        | Crank position sensor     |
| 8-5           | 910103-6512 | Bolt                                                              | 2        |                           |
| 8-6           | 3T1-06007-0 | コイルフ <sup>*</sup> ラケットアッシ<br>Coil Bracket Ass'y<br>オイルシール、35-58-9 | 1        | with Oil seal             |
| 8-6-1         | 3T1-00121-0 | * Oil Seal, 35-58-9                                               | 1        |                           |
| 8-7           | 3C7-01403-0 | O リング、2.4-59.6<br>O-Ring, 2.4-59.6<br>ホブルト                        | 1        |                           |
| 8-8           | 910103-5620 | Bolt                                                              | 3        |                           |
| 8-9           | 99AA-2-0360 | オイルパイプ<br>Oil Pipe<br>クリップ、 φ 6.9                                 | 1        | Compressor - Coil bracket |
| 8-10          | 3B7-09052-0 | クリップ 、 φ 6.9<br>Clip, φ 6.9                                       | 2        |                           |
|               |             |                                                                   |          |                           |
|               |             |                                                                   |          |                           |
|               |             |                                                                   |          |                           |
|               |             |                                                                   |          |                           |
|               |             |                                                                   | _        |                           |
|               |             |                                                                   |          |                           |
|               |             |                                                                   |          |                           |
|               |             |                                                                   |          |                           |
|               |             |                                                                   |          |                           |
|               |             |                                                                   |          |                           |
|               |             |                                                                   |          |                           |
|               |             |                                                                   |          |                           |
|               |             |                                                                   |          |                           |
|               |             |                                                                   |          |                           |
|               |             |                                                                   |          |                           |
|               |             |                                                                   |          |                           |
|               |             |                                                                   |          |                           |
|               |             |                                                                   |          |                           |
|               |             |                                                                   |          |                           |

エレクトリックパーツ(ECU&ダイヤグラム) Fig. 9 ELECTRIC PARTS (ECU & DIAGRAM)

| 見出番号         | 部品番号                       | 部 品 名                                                                | 個数 Q'ty  | 備考                    |
|--------------|----------------------------|----------------------------------------------------------------------|----------|-----------------------|
| Ref. No.     | Part No.                   | Description                                                          | 115<br>A | Remarks               |
| 9-1          | 3T1-06401-0                | ECU<br>ECU                                                           | 1        |                       |
| 9-2          | 910103-6630                | ホルト<br>Bolt                                                          | 3        |                       |
| 9-3          | 346-67115-0                | ワッシャ、6.5-21-1<br>Washer, 6.5-21-1                                    | 6        |                       |
| 9-4          | 346-67113-0                | ラバーマウント、8.5-14-2.5<br>Rubber Mount, 8.5-14-2.5<br>ラバーマウント、8.5-14-2.5 | 3        |                       |
| 9-5          | 3B7-06920-0                | フハーマックト、6.5-14-2.5<br>Rubber Mount, 8.5-14-2.5<br>スペーサ、6.2-9-16.6    | 3        |                       |
| 9-6          | 3T5-67114-0                | スペータ、6.2 9 16.6<br>Spacer, 6.2-9-16.6<br>イグニッションコイル、#1               | 3        |                       |
| 9-7          | 3T1-06470-0                | 17 – 77 = 77   Ignition Coil, # 1 フ <sup>®</sup> ラグキャップ (レシ・スタンス)    | 1        |                       |
| 9-7-1        | 3T1-06999-0                | * Plug Cap (with Resistance) イグニッションコイル、#2                         | 4        |                       |
| 9-8          | 3T1-06469-0                | Ignition Coil, # 2 & # 3 & # 4   ホ*ルト                                | 3        |                       |
| 9-9          | 910103-7635                | Bolt<br>ウォータテンプ・センサ                                                  | 8        |                       |
| 9-10         | 3Y9-72514-0                | Water Temperature Sensor<br>O リング、2-10                               | 2        |                       |
| 9-10-1       | 3G9-66136-0                | * O-Ring, 2-10<br>スタータソレノイト・                                         | 2        |                       |
| 9-11         | 3H8-76040-0                | Starter Solenoid<br>ヒューズ、15A                                         | 1        |                       |
| 9-12         | 3T5-76246-0                | Fuse, 15A<br>ヒュース・、25A                                               | 2        |                       |
| 9-13         | 3T5-76248-0                | Fuse, 25A<br>ヒュース*、30A                                               | 2        |                       |
| 9-14         | 3T5-76249-0                | Fuse, 30A<br>'Jレー                                                    | 2        |                       |
| 9-15         | 3T1-06330-0                | Relay<br>PTT ソレノイト・スイッチ A                                            | 1        |                       |
| 9-16         | 3AC-72580-0                | PTT Solenoid Switch "A" PTT ソレノイト スイッチ B                             | 1        | UP                    |
| 9-17         | 3AC-72581-0                | PTT Solenoid Switch "B"<br>アースワイヤ                                    | 1        | DN                    |
| 9-18         | 3T5-76142-1                | Ground Cable<br>ターミナルキャップ                                            | 1        |                       |
| 9-19         | 3A3-76145-0                | Terminal Cap<br>ハッテリケーフル                                             | 6        |                       |
| 9-20         | 3B7-76120-0                | Battery Cable ターミナルキャップ                                              | 1        | L=3000                |
| 9-21<br>9-22 | 3B7-76145-0                | Terminal Cap<br>レクチファイヤ                                              | 1 1      |                       |
| 9-23         | 3T1-76060-0<br>3T1-07233-1 | Rectifier<br>レクチファイヤフ°レート<br>Rectifier Plate                         | 2        | ,                     |
| 9-24         | 3AB-60001-0                | Rectifier Plate<br>ホ*ルト、6-30 7*レコート                                  | 2        |                       |
| 9-25         | 3T1-76110-0                | Bolt, 6-30 Pre-coated<br>コート・アッシ A<br>Cord Ass'y "A"                 | 1        |                       |
| 9-26         | 3T5-76037-0                | たっている Ass y A<br>ケープ・ルターミナルフ・ラク・<br>Cable Terminal Plug              | 1        |                       |
| 9-27         | 910103-5612                | オルト<br>Bolt                                                          | 5        |                       |
| 9-28         | 3T1-72593-0                | ソレノイト スイッチプラケット<br>Solenoid Switch Bracket                           | 1        | with Rubber protector |
| J 20         | L 011 12090 0              | Golehold Gwitch Dracket                                              |          | with Nubber protector |

エレクトリックパーツ(ECU&ダイヤグラム) Fig. 9 ELECTRIC PARTS (ECU & DIAGRAM)

| 見出番号     | 部品番号        | 部 品 名                                                             | 個数 Q'ty  |         |
|----------|-------------|-------------------------------------------------------------------|----------|---------|
| Ref. No. | Part No.    | Description                                                       | 115<br>A | Remarks |
| 9-29     | 3T1-06902-0 | ブラケットカバー<br>Bracket Cover                                         | 1        |         |
| 9-30     | 3AC-10214-0 | マップ・センサ<br>MAP Sensor                                             | 1        |         |
| 9-31     | 3T1-06437-0 | タッピ <sup>°</sup> ンク <sup>*</sup> スクリュ、6−25<br>Tapping Screw, 6−25 | 1        |         |
| 9-32     | 910103-6630 | ポルト<br>Bolt                                                       | 4        |         |
| 9-33     | 3C8-66308-0 | ワッシャ、6.5-16-1.5<br>Washer, 6.5-16-1.5                             | 8        |         |
| 9-34     | 346-67113-0 | ラバーマウント、8.5-14-2.5<br>Rubber Mount, 8.5-14-2.5                    | 4        |         |
| 9-35     | 3B7-06920-0 | ラハーマウント、8.5-14-2.5<br>Rubber Mount, 8.5-14-2.5<br>スペーサ、6.2-9-15.7 | 4        |         |
| 9-36     | 346-67114-0 | スペーサ、6.2-9-15.7<br>Spacer, 6.2-9-15.7<br>コ*ムホース                   | 4        |         |
| 9-37     | 98AL-4-0180 | Rubber Hose<br>グリップ゜、                                             | 1        |         |
| 9-38     | 338-01133-0 | フリン、 Ψ 7<br>Clip, φ 7<br>マットセンサ                                   | 2        |         |
| 9-39     | 3AC-10215-0 | MAT Sensor<br>マットセンサク・ロメット                                        | 1        |         |
| 9-40     | 3AC-04319-0 | MAT Sensor Grommet リート・ワイヤハント、158                                 | 1        |         |
| 9-41     | 369-84398-0 | Lead Wire Band, 158                                               | 2        |         |
|          |             |                                                                   |          |         |
|          |             |                                                                   |          |         |
|          |             |                                                                   |          |         |
|          |             |                                                                   |          |         |
|          |             |                                                                   |          |         |
|          |             |                                                                   |          |         |
|          |             |                                                                   |          |         |
|          |             |                                                                   |          |         |
|          |             |                                                                   |          |         |
|          |             |                                                                   |          |         |
|          |             |                                                                   |          |         |
|          |             |                                                                   |          |         |
|          |             |                                                                   |          |         |
|          |             |                                                                   |          |         |
|          |             |                                                                   |          |         |
|          |             |                                                                   |          |         |
|          |             |                                                                   |          |         |

エレクトリックパーツ(スタータモータ) Fig. 10 ELECTRIC PARTS (STARTER MOTOR)

| 見出番号           | 部品番号                       | 部 品 名                                                    | 個数 Q'ty<br>D |         |
|----------------|----------------------------|----------------------------------------------------------|--------------|---------|
| Ref. No.       | Part No.                   | Description                                              | 115<br>A     | Remarks |
| 10-1           | 353-76010-4                | スタータモータ<br>Starter Motor                                 | 1            |         |
| 10-1-1         | 353-76012-3                | カーボンプラシ(+) * Positive Brush(+)                           | 2            |         |
| 10-1-2         | 353-76013-3                | カーボンフ"ラシ(一)<br>* Negative Brush(一)<br>フ"ラシスプリンク"         | 1            |         |
| 10-1-3         | 353-76017-1                | * Brush Spring<br>ヒ <sup>®</sup> ニオン                     | 3            |         |
| 10-1-4         | 353-76015-1                | * Pinion<br>ホ*ルト                                         | 1            |         |
| 10-2           | 910103-0840                | Bolt スプリング・ワッシャ                                          | 2            |         |
| 10-3           | 941303-0800                | Spring Washer<br>ワッシャ、8.5-24-1.5                         | 2            |         |
| 10-4           | 3B7-63730-0                | Washer, 8.5-24-1.5<br>スペーサ、8.4-12-21.5                   | 2            |         |
| 10-5           | 3C7-76003-0                | Spacer, 8.4-12-21.5<br>スタータモータマウント A                     | 2            |         |
| 10-6           | 3C7-76004-0                | Starter Motor Mount "A"<br>スタータモータマウント B                 | 2            |         |
| 10-7           | 3C7-76005-0                | Starter Motor Mount "B" スタータモータフ・ラケット                    | 1            |         |
| 10-8           | 3T1B05101-0                | Starter Motor Bracket<br>ホルト                             | 1            |         |
| 10-9           | 916114-0845                | Bolt スプリング・ワッシャ                                          | 3            |         |
| 10-10          | 941322-0800                | Spring Washer  39-94-95'\) Storter Mater Democr          | 2            |         |
| 10-11<br>10-12 | 3C7-76007-1<br>353-76009-2 | Starter Motor Damper<br>スタータモータハント<br>Starter Motor Band | 1            |         |
| 10-13          | 910113-5840                | ホルト<br>Bolt                                              | 1            |         |
| 10-14          | 910103-0820                | ホブルト<br>Bolt                                             | 1            |         |
| 10-15          | 940103-0800                | ワッシャ<br>Washer                                           | 1            |         |
| 10-16          | 3U1-76141-0                | スタータケープル<br>Starter Cable                                | 1            | L=500   |
| 10-17          | 3T1-76141-0                | スタータケープル<br>Starter Cable                                | 1            | L=300   |
| 10-18          | 910103-5612                | ホ*ルト<br>Bolt<br>+*# L                                    | 1            |         |
| 10-19          | 910103-5816                | ホ・ルト<br>Bolt<br>ターミナルキャップ                                | 1            |         |
| 10-20          | 3A3-76145-0                | マーミナルキャック<br>Terminal Cap<br>リンク*キ*ヤカハ*ー                 | 2            |         |
| 10-21          | 3T1-06301-0                | Ring Gear Cover<br>グロメット、16-2.5                          | 1            |         |
| 10-22          | 3T1-67005-0                | Grommet, 16-2.5<br>コーションテ カル B                           | 4            |         |
| 10-23          | 3T1-72181-0                | Caution Decal "B"                                        | 1            |         |
| 10-24          | 3Y9-72194-0                | Fuse Decal<br>スパークプラグ・テ・カル                               | 1            |         |
| 10-25          | 3Y7-72026-0                | Spark Plug Decal                                         | 1            |         |
| 10-26          | 1E0-36056-0                | Ring Gear Cover Hook                                     | 4            |         |